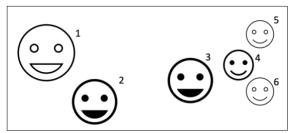

a) assign a number from left to right starting from #1 to all those ones who are identifiable in the photo (i.e., the first identifiable person from left to right would be assigned #1, the second identifiable person from left to right would be assigned #2, and so on). If there are more than one people in the same area, please start assigning numbers from top to bottom (please see example below).