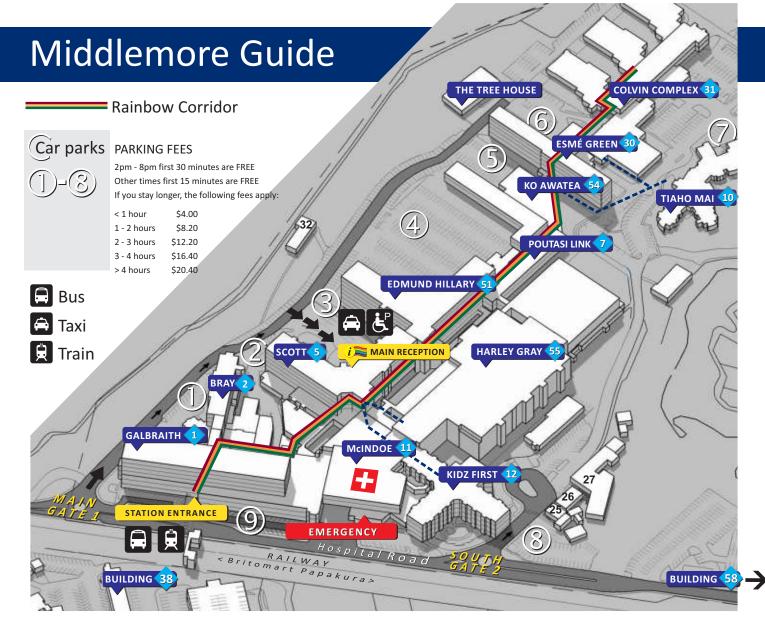

| Main Reception 🥡 🧊 🕑 🏹 🚻 🔸 Cashier 🔸 Spiritual Centre (Main Gate 1) |                                                                            |                                                                                              |                                                                              |  |
|---------------------------------------------------------------------|----------------------------------------------------------------------------|----------------------------------------------------------------------------------------------|------------------------------------------------------------------------------|--|
| Eme                                                                 | ergency                                                                    | Emergency 🛨 all ages (on Hospital Road)                                                      |                                                                              |  |
| Kidz                                                                | z First                                                                    | Children's Hospital (South Gate 2)                                                           |                                                                              |  |
| BUIL                                                                | DING                                                                       | SERVICES                                                                                     |                                                                              |  |
| 🚺 Galk                                                              | praith                                                                     | Radiology*   Birthing  Maternity  GynaeCare  Early Pregnancy  Wound Care  Manchester Suite   |                                                                              |  |
| 2 Bray                                                              | Bray Bereavement Care  Middlemore Foundation                               |                                                                                              |                                                                              |  |
| 🕹 Scot                                                              | tt                                                                         | Wards 1 - 11 🔶 Coronary Care 🔶 Cardiac Catheter Laboratory 🔶 Cardiac Step-down 🔶 Oral Health |                                                                              |  |
| 🔱 Mcl                                                               | McIndoe via Scott National Burn Centre + Middlemore Central + Staff Centre |                                                                                              |                                                                              |  |
| Harley Gray     Critical Care ◆ N                                   |                                                                            | Critical Care   Neonatal Care   Operating Theatres   Medical Assessment                      | Neonatal Care 🔶 Operating Theatres 🔶 Medical Assessment                      |  |
| 攱 Edm                                                               | und Hillary                                                                | Wards 31 - 35 🔶 Koropiko 🔶 Haematology 🔶 Gastroenterology 🔶 Cardia                           | c Investigation <ul> <li>Discharge Lounge</li> </ul>                         |  |
| 💎 Pou                                                               | tasi Link                                                                  | Eligibility 🔶 Car parking                                                                    |                                                                              |  |
| 🤹 Ko A                                                              | watea                                                                      | Ko Awatea Centre                                                                             |                                                                              |  |
| 🐽 Esmé Green                                                        |                                                                            | Middlemore Clinical Trials  < University of Auckland  < M.I.T.  < A.U.T.                     |                                                                              |  |
| Colvin Complex Wards 22 Tui, 23, 24   Rehabilitation                |                                                                            | Wards 22 Tui, 23, 24 < Rehabilitation                                                        |                                                                              |  |
| 🐠 Tiah                                                              | no Mai                                                                     | Huia 🔶 Kuaka                                                                                 |                                                                              |  |
| 🔹 Buil                                                              | ding 38                                                                    | Whitiora <ul> <li>Home Health Care</li> <li>Renal Self Care</li> </ul>                       |                                                                              |  |
| 58 Buil                                                             | ding 58                                                                    | MRI + CT scans*                                                                              | * Radiology services are in two buildings.<br>Please check your destination. |  |