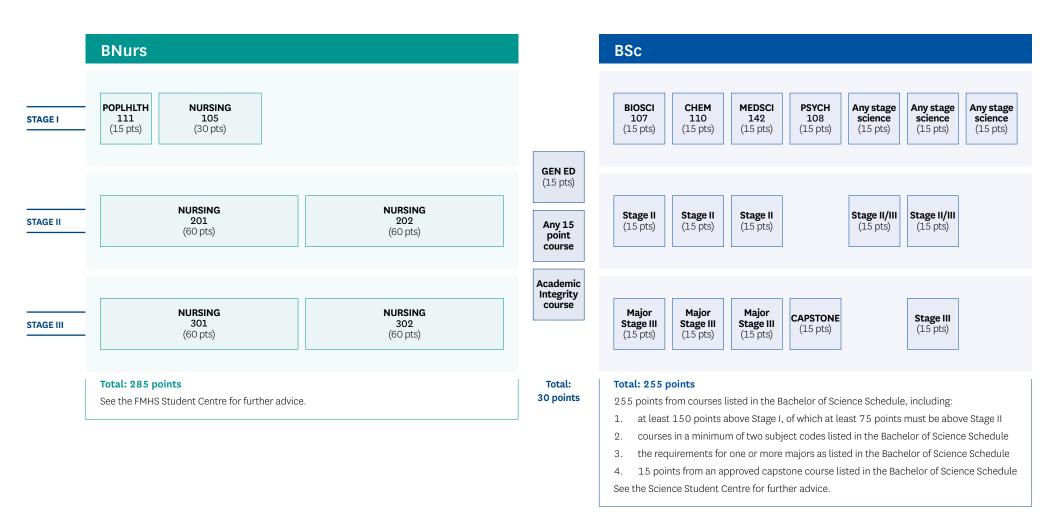

## **BNurs/BSc degree planner**

Total: 570 points

\*You must complete 15 points General Education from courses listed in either the General Education Open Schedule or either of the General Education Faculty Schedules approved for this conjoint degrees combination. Please see <a href="http://www.auckland.ac.nz/generaleducation">www.auckland.ac.nz/generaleducation</a> for more information.