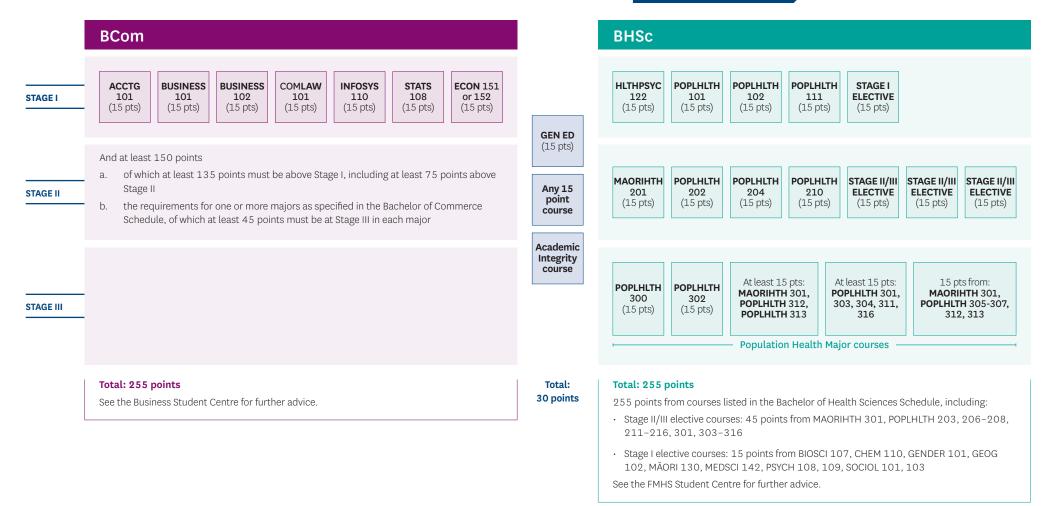

## **BCom/BHSc degree planner**

2022 regulations. Total: 540 points.

\*You must complete 15 points General Education from courses listed in either the General Education Open Schedule or either of the General Education Faculty Schedules approved for this conjoint degrees combination. Please see auckland.ac.nz/generaleducation for more information.