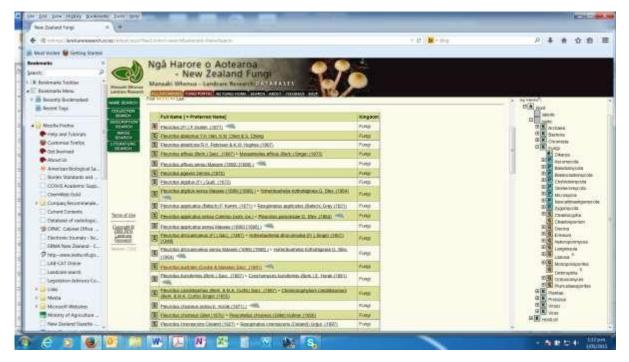

# 3.4. Find the organism list:

The species marked with the fern icon are probably present in NZ but click on 'binomial' to verify.

Page **6** of **7** 

Approved by: Vice-Chancellor Document Owner: Associate Director, Health, Safety and Wellbeing Content Manager: Manager, Hazard and Containment Version: 2 Issue Date: 16 Feb 2021