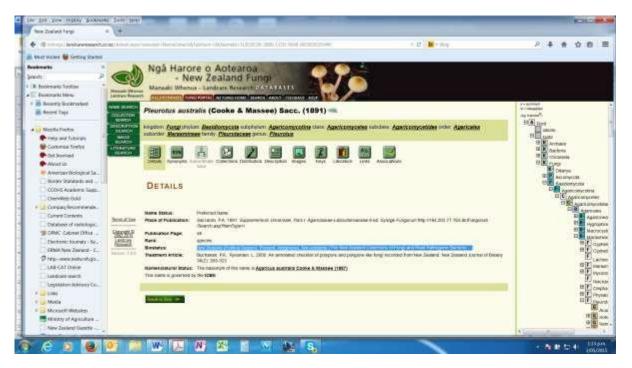

#### 3.5. **Verify if the organism is present in NZ** (click in 'binomial):

Under 'Biostatus' you'll find "**New Zealand (Political Region): Present, Indigenous, Non-endemic** (<u>The New Zealand Collections of Fungi and Plant</u> <u>Pathogenic Bacteria,...</u>).