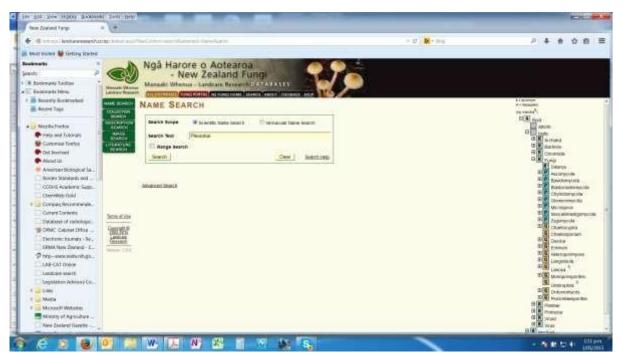

## 3.2. Go to Name Search:

| for Det Son Hann Doompil 150                                                                                                                                                                                                                                                                                                                                                                                                                                                                                                                                                                                                                                                                                                                                                                                                                                                                                                                                                                                                                                                                                                                                                                                                                                                                                                                                                                                                                                                                                                                                                                                                                                                                                                                                                                                                                                                                                                                                                                                                                                                                                                     |                                                                                                               |                   | C1.85                                                                                                                                                                                                                                                                                                                                                                                                                                                                                                                                                                                                                                                                                                                                                                                                                                                                                                                                                                                                                                                                                                                                                                                                                                                                                                                                                                                                                                                                                                                                                                                                                                                                                                                                                                                                                                                                                                                                                                                                                                                                                                                          |
|----------------------------------------------------------------------------------------------------------------------------------------------------------------------------------------------------------------------------------------------------------------------------------------------------------------------------------------------------------------------------------------------------------------------------------------------------------------------------------------------------------------------------------------------------------------------------------------------------------------------------------------------------------------------------------------------------------------------------------------------------------------------------------------------------------------------------------------------------------------------------------------------------------------------------------------------------------------------------------------------------------------------------------------------------------------------------------------------------------------------------------------------------------------------------------------------------------------------------------------------------------------------------------------------------------------------------------------------------------------------------------------------------------------------------------------------------------------------------------------------------------------------------------------------------------------------------------------------------------------------------------------------------------------------------------------------------------------------------------------------------------------------------------------------------------------------------------------------------------------------------------------------------------------------------------------------------------------------------------------------------------------------------------------------------------------------------------------------------------------------------------|---------------------------------------------------------------------------------------------------------------|-------------------|--------------------------------------------------------------------------------------------------------------------------------------------------------------------------------------------------------------------------------------------------------------------------------------------------------------------------------------------------------------------------------------------------------------------------------------------------------------------------------------------------------------------------------------------------------------------------------------------------------------------------------------------------------------------------------------------------------------------------------------------------------------------------------------------------------------------------------------------------------------------------------------------------------------------------------------------------------------------------------------------------------------------------------------------------------------------------------------------------------------------------------------------------------------------------------------------------------------------------------------------------------------------------------------------------------------------------------------------------------------------------------------------------------------------------------------------------------------------------------------------------------------------------------------------------------------------------------------------------------------------------------------------------------------------------------------------------------------------------------------------------------------------------------------------------------------------------------------------------------------------------------------------------------------------------------------------------------------------------------------------------------------------------------------------------------------------------------------------------------------------------------|
| C                                                                                                                                                                                                                                                                                                                                                                                                                                                                                                                                                                                                                                                                                                                                                                                                                                                                                                                                                                                                                                                                                                                                                                                                                                                                                                                                                                                                                                                                                                                                                                                                                                                                                                                                                                                                                                                                                                                                                                                                                                                                                                                                |                                                                                                               | - 7 <b>B</b> - 44 | > * * ¢ 0 ≡                                                                                                                                                                                                                                                                                                                                                                                                                                                                                                                                                                                                                                                                                                                                                                                                                                                                                                                                                                                                                                                                                                                                                                                                                                                                                                                                                                                                                                                                                                                                                                                                                                                                                                                                                                                                                                                                                                                                                                                                                                                                                                                    |
| Boostafe Mess Boostafe Mess Boostafe Mess                                                                                                                                                                                                                                                                                                                                                                                                                                                                                                                                                                                                                                                                                                                                                                                                                                                                                                                                                                                                                                                                                                                                                                                                                                                                                                                                                                                                                                                                                                                                                                                                                                                                                                                                                                                                                                                                                                                                                                                                                                                                                        | Ngå Harore o Aotearoa<br>- New Zealand Funge<br>Mereati Blenar California Provident Contention<br>NAME SEARCH | 2,0               | e i naven<br>e i naven<br>ak janen <sup>3</sup>                                                                                                                                                                                                                                                                                                                                                                                                                                                                                                                                                                                                                                                                                                                                                                                                                                                                                                                                                                                                                                                                                                                                                                                                                                                                                                                                                                                                                                                                                                                                                                                                                                                                                                                                                                                                                                                                                                                                                                                                                                                                                |
| a Disata tarka                                                                                                                                                                                                                                                                                                                                                                                                                                                                                                                                                                                                                                                                                                                                                                                                                                                                                                                                                                                                                                                                                                                                                                                                                                                                                                                                                                                                                                                                                                                                                                                                                                                                                                                                                                                                                                                                                                                                                                                                                                                                                                                   | Report State                                                                                                  | Table 1           | TO BE CONTROL OF THE  |
| Arranya Biogod Sa<br>Radar Xamaya at .<br>COOK Acatemic Sam.<br>Decartor Sale<br>Comerciante<br>Decartor State<br>Decartor Communications                                                                                                                                                                                                                                                                                                                                                                                                                                                                                                                                                                                                                                                                                                                                                                                                                                                                                                                                                                                                                                                                                                                                                                                                                                                                                                                                                                                                                                                                                                                                                                                                                                                                                                                                                                                                                                                                                                                                                                                        | somet heat                                                                                                    |                   | Description Descripti Descripti Description Description Description                                                                                                                                                                                                                                                                                                                                                                                                                                                                                                                                    |
| intro tax John - L.<br>9 ray-menological gr.<br>UN-Call Tables<br>Lenter worth                                                                                                                                                                                                                                                                                                                                                                                                                                                                                                                                                                                                                                                                                                                                                                                                                                                                                                                                                                                                                                                                                                                                                                                                                                                                                                                                                                                                                                                                                                                                                                                                                                                                                                                                                                                                                                                                                                                                                                                                                                                   |                                                                                                               |                   | E Control of the second |
| La producer la deservica.<br>1 giuna de la deservica deservica de la deservica deservica de la deservica deservica deservica de la deservica des |                                                                                                               |                   |                                                                                                                                                                                                                                                                                                                                                                                                                                                                                                                                                                                                                                                                                                                                                                                                                                                                                                                                                                                                                                                                                                                                                                                                                                                                                                                                                                                                                                                                                                                                                                                                                                                                                                                                                                                                                                                                                                                                                                                                                                                                                                                                |

#### 3.3. Enter genus or species:

Page 5 of 7

Approved by: Vice-Chancellor Document Owner: Associate Director, Health, Safety and Wellbeing Content Manager: Manager, Hazard and Containment Version: 2 Issue Date: 16 Feb 2021