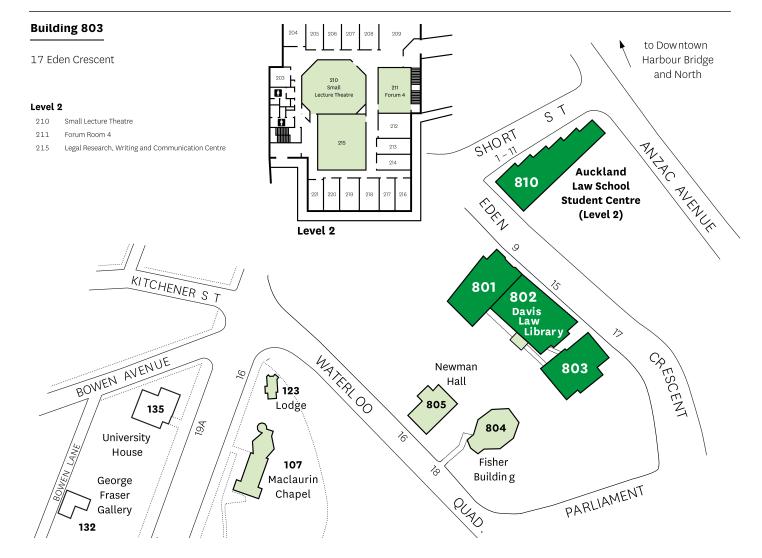

# **Building 801**

9 Eden Crescent

## **Building 810**

## 1-11 Short Street

Level 2

Level 3

Level 4

#### Level 2

| 01,218,220 | Seminar Rooms         |
|------------|-----------------------|
| 213        | Women in Law          |
| 215        | PG Workroom           |
| 215A       | Equal Justice Project |