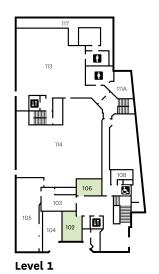

# Auckland Law School Maps

# **Building 801**

9 Eden Crescent

#### Level 1

102, 106 Auckland University Law Review

#### Level 2

201 Equity Officers202 Law Revue

203 Law Refugee Students Assn

204 Northey Lecture Theatre

205 Sick Bay

206 Parenting Room

207 Forum 1

209 Algie Lecture Theatre

213 Student Common Room

#### Level 3

304 Student Academic and Group Services Manager

305 Faculty Administration

308 Faculty Support Services Manager

310 Faculty Support Services

312 Moot Court

316 Stone Lecture Theatre







Level 3



## **Building 810**

## 1-11 Short Street



Level 2



Level 3



Level 4

#### Level 2

| 01,218,220 | Seminar Rooms         |
|------------|-----------------------|
| 213        | Women in Law          |
| 215        | PG Workroom           |
| 215A       | Equal Justice Project |

217, 217A Auckland University Law Students Assn.

223 Career Development & Employer Engagement Manager

230 Student Experience Adviser

231 Student Academic and Support Adviser (Pacific)

232 Student Academic and Support Adviser (Undergraduate and Equity)

233 Student Academic and Support Adviser (Postgraduate, Doctoral & International)

234 Student Academic and Support Adviser (Pouāwhina Māori)

235 Student Centre Reception

240 Student Support and Experience Adviser

241 Student Academic an