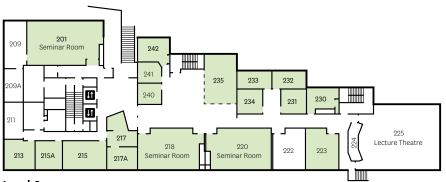

#### Level 2

| 01,218,220 | Seminar Rooms         |
|------------|-----------------------|
| 213        | Women in Law          |
| 215        | PG Workroom           |
| 215A       | Equal Justice Project |

217, 217A Auckland University Law Students Assn.

223 Career Development & Employer Engagement Manager

230 Student Experience Adviser

231 Student Academic and Support Adviser (Pacific)

232 Student Academic and Support Adviser (Undergraduate and Equity)

233 Student Academic and Support Adviser (Postgraduate, Doctoral & International)

234 Student Academic and Support Adviser (Pouāwhina Māori)

235 Student Centre Reception

240 Student Support and Experience Adviser

241 Student Academic and Support Adviser (Part I)

242 Student Development and Engagement Manager