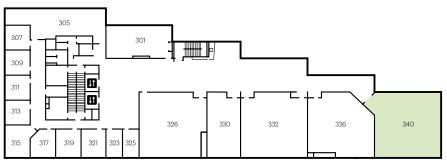

# Auckland Law School Maps

# **Building 801**

9 Eden Crescent

#### Level 1

102, 106 Auckland University Law Review

#### Level 2

201 Equity Officers202 Law Revue

203 Law Refugee Students Assn

204 Northey Lecture Theatre

205 Sick Bay

206 Parenting Room

207 Forum 1

209 Algie Lecture Theatre

213 Student Common Room

#### Level 3

304 Student Academic and Group Services Manager

305 Faculty Administration

308 Faculty Support Services Manager

310 Faculty Support Services

312 Moot Court

316 Stone Lecture Theatre







Level 3



## **Building 810**

## 1-11 Short Street



Level 2



Level 3



Level 4

#### Level 2

| 01,218,220 | Seminar Rooms         |
|------------|-----------------------|
| 213        | Women in Law          |
| 215        | PG Workroom           |
| 215A       | Equal Justice Project |

217, 217A Auckland University Law Students Assn.

223 Career Development & Employer Engagement Manager

230 Student Experience Adviser

231 Student Academic and Support Adviser (Pacific)

232 Student Academic and Support Adviser (Undergraduate and Equity)

233 Student Academic and Support Adviser (Postgraduate, Doctoral & International)

234 Student Academic and Support Adviser (Pouāwhina Māori)

235 Student Centre Reception

240 Student Support and Experience Adviser

241 Student Academic and Support Adviser (Part I)

242 Student Development and Engagement Mana