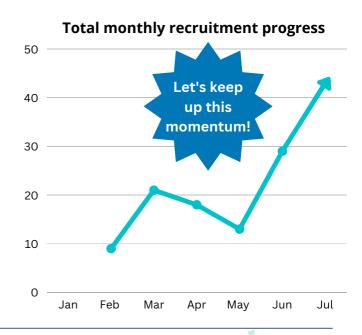

## **RECRUITMENT UPDATE**

As we are now over half way through the year, it is great to reflect on our recruitment progress.

In recent months, our new monthly total has been growing and we hope to see this trend continue for the remainder of the year.

It has been great to get Australian sites on board this year and we are excited for many other sites to join us in the months to come.

Check out our monthly recruitment leaderboard on the next page for all the latest updates and other recruitment achievements.

What another amazing month team!! We reached yet again a new monthly record for recruitment...

### 43 participants

A massive congratulation to Sunshine/Bacchus Marsh, Royal Women's, Royal Hospital for Women, Monash Health, Mercy Hospital for Women, St George, and Royal North Shore for moving up the ranks in the leaderboard.