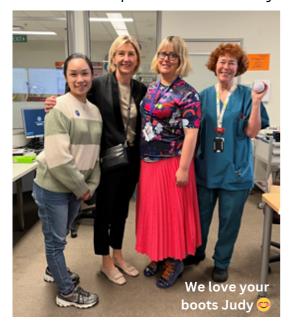

#### Elisa and Katie had a whirlwind trip to Wellington in early July.

They had fun meeting up with the local C\*STEROID team and enjoyed the opportunity to provide an update on corticosteroid use and the C\*STEROID Trial at the departmental monthly MDT meeting.

Photo: (left to right) Elisa Tam, Katie Groom, Judy Ormandy, Hazel Irvine.

Thank you so much for organising the visit and being so welcoming Judy and Hazel!

We always love connecting and engaging with all our C\*STEROID sites.