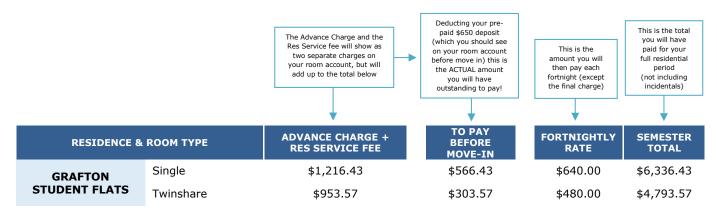

## **PAYMENT AMOUNTS**

**Reminder:** The Advance Charge & Residential Services Fee are charged prior to your start of your residential period and your remaining accommodation fees are thereinafter charged fortnightly according to the schedule above.

The deposit of \$650.00 you paid at the time you accepted your Residential Agreement, is credited to your room account at the start of your residential period. This credit will go towards paying part of your Advance Charge.