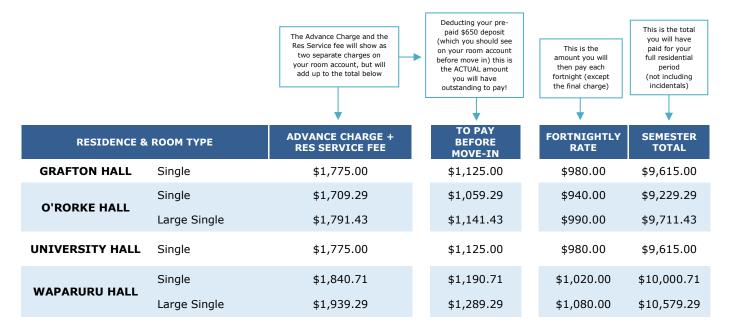

## **PAYMENT AMOUNTS**

**Reminder:** The Advance Charge & Residential Services Fee are charged prior to your start of your residential period and your remaining accommodation fees are thereinafter charged fortnightly according to the schedule above.

The deposit of \$650.00 you paid at the time you accepted your Residential Agreement, is credited to your room account at the start of your residential period. This credit will go towards paying part of your Advance Charge.