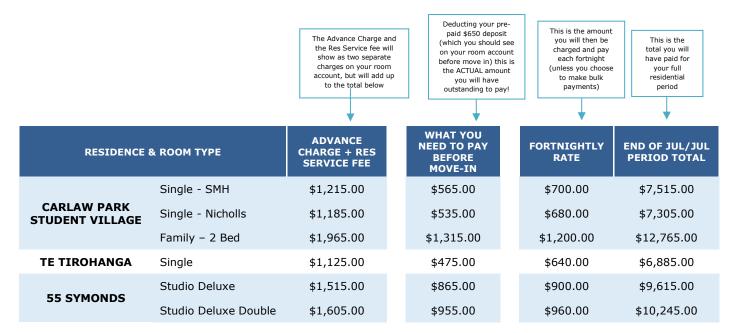

#### **CHARGES & PAYMENTS**

Accommodation related fees for the term of your Residential Agreement are charged to your account in the following way:

- Advance Charge & Residential Services Fee: These are both applied to your account prior to the start of your
  residential period and payment must be received before you are permitted to check into residence.
- **Remaining Balance**: The remaining balance of your accommodation fees will be applied to your account fortnightly according to the schedule below. You are required to make payment of each fortnightly charge within 7 days of the charged date.
- Additional Charges: It is your responsibility to ensure that any additional charges made to your account due to damages, defaulting on payments, or items purchased through the online shop are paid in full before you check-out.

The deposit of \$650.00 you paid at the time you accepted your Residential Agreement, will be credited to your room account at the beginning of your residential period.

| Semester Two<br>Thursday 4 July 2024 - Thursday 28 November 2024 |                             |                             |      |
|------------------------------------------------------------------|-----------------------------|-----------------------------|------|
| Charge applied                                                   | Period covered              |                             | Days |
| *Thursday, 13 June 2024                                          | Thursday, 4 July 2024       | Thursday, 25 July 2024      | 21   |
| Thursday, 25 July 2024                                           | Thursday, 25 July 2024      | Thursday, 8 August 2024     | 14   |
| Thursday, 8 August 2024                                          | Thursday, 8 August 2024     | Thursday, 22 August 2024    | 14   |
| Thursday, 22 August 2024                                         | Thursday, 22 August 2024    | Thursday, 5 September 2024  | 14   |
| Thursday, 5 September 2024                                       | Thursday, 5 September 2024  | Thursday, 19 September 2024 | 14   |
| Thursday, 19 September 2024                                      | Thursday, 19 September 2024 | Thursday, 3 October 2024    | 14   |
| Thursday, 3 October 2024                                         | Thursday, 3 October 2024    | Thursday, 17 October 2024   | 14   |
| Thursday, 17 October 2024                                        | Thursday, 17 October 2024   | Thursday, 31 October 2024   | 14   |
| Thursday, 31 October 2024                                        | Thursday, 31 October 2024   | Thursday, 14 November 2024  | 14   |
| Thursday, 14 November 2024                                       | Thursday, 14 November 2024  | Thursday, 28 November 2024  | 14   |

#### **PAYMENT AMOUNTS**

**Reminder:** The Advance Charge & Residential Services Fee are charged prior to your start of your residential period and your remaining accommodation fees are thereinafter charged fortnightly according to the schedule above.

The deposit of \$650.00 you paid at the time you accepted your Residential Agreement, is credited to your room account at the start of your residential period. This credit will go towards paying part of your Advance Charge.