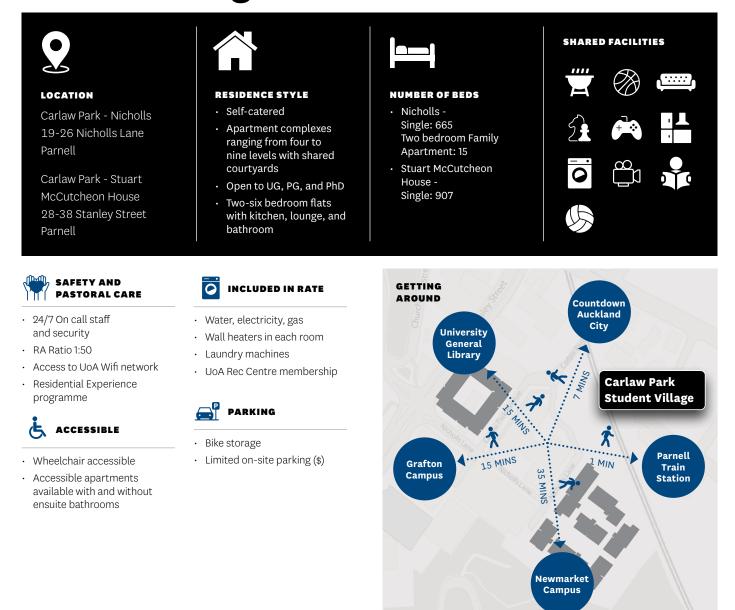

## Welcome to Carlaw Park Student Village!

Through University of Auckland Accommodation, you can receive quality housing in the heart of Tāmaki Makaurau | Auckland. Living with us provides students with academic and social support, at comparable prices to other universities across Aotearoa | New Zealand.

Semester One applications open on 1 August. Semester Two applications open on 1 April.

For more information and pricing, please visit **auckland.ac.nz/carlawpark** 

Learn more about life in our Accommodation on Instagram: instagram.com/uoa.accommodation

## Carlaw Park Student Village



## Self-catered Residence

Residential Agreement Term: 21 Weeks (Semester One Only), 42 Weeks (Academic Year), 52 Weeks (Full Year)