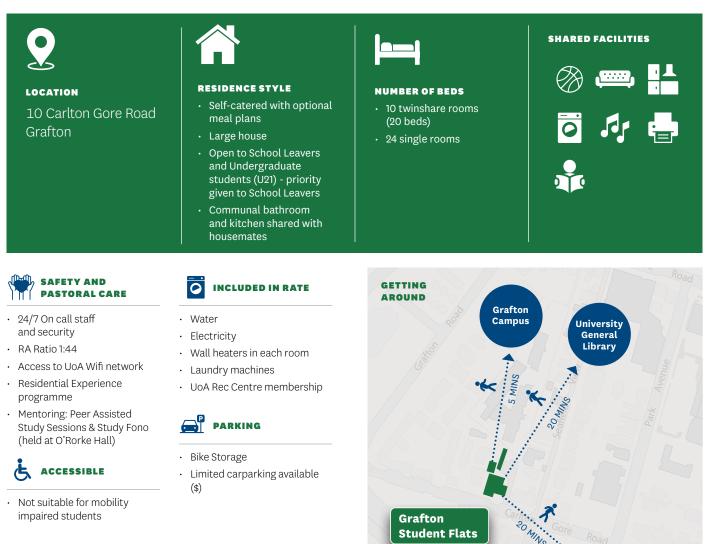

## Welcome to Grafton Student Flats!

Through University of Auckland Accommodation, you can receive quality housing in the heart of Tāmaki Makaurau | Auckland. Living with us provides students with academic and social support, at comparable prices to other universities across Aotearoa | New Zealand.

Semester One applications open on 1 August. Semester Two applications open on 1 April.

For more information and pricing, please visit **auckland.ac.nz/graftonstudentflats** 

Learn more about life in our Accommodation on Instagram: instagram.com/uoa.accommodation

## Grafton Student Flats



## Self-catered Residence

Westfield Newmarket

Residential Agreement Term: 38 Week 5 Days (Academic Year)