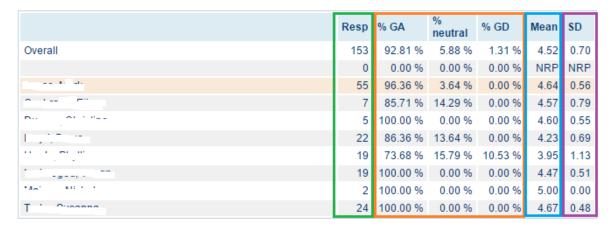

#### Summary of teacher results

#### Overall, the teacher was an effective teacher

```
GA = Generally agree (agree strongly agree)
```

GD = Generally disagree (disagree strongly disagree)

SD = Standard deviation

The 'Resp' column is the total number of students who selected and evaluated an individual teacher, across ALL of the courses evaluated where they were listed as a teacher.

#### Orange block

The orange block gives information about the extent to which students agreed with the overall course quality question / overall teaching quality question for each of the courses listed.

The heading '%GA, %neutral and %GD' represents a six-point scale where 'GA' is 'strongly agree' and 'agree'; and 'GD' is 'strongly disagree' and 'disagree'. The numbers are expressed as percentages of student agreement to each of the statements.

#### Blue block

The blue block provides information about the mean rating. On this 5-point scale, 'strongly agree' equals 5 and 'strongly disagree' equals 1.

For example, ten students completed this survey, five rated 'strongly agree', and the other five rated 'agree'. The mean rating is 5x5+5x1/10=3.

#### Purple block

The purple block shows the measure of the spread of the ratings. A low standard deviation indicates that the ratings tend to be close to the mean while a high standard deviation indicates that the ratings are spread over a wider range.

#### Green block

The green block shows the number of students who responded to this question for each course. Note: for the teaching results, this means the total number of students who selected and evaluated and individual teacher across ALL of the courses evaluated where they were listed as a teacher.