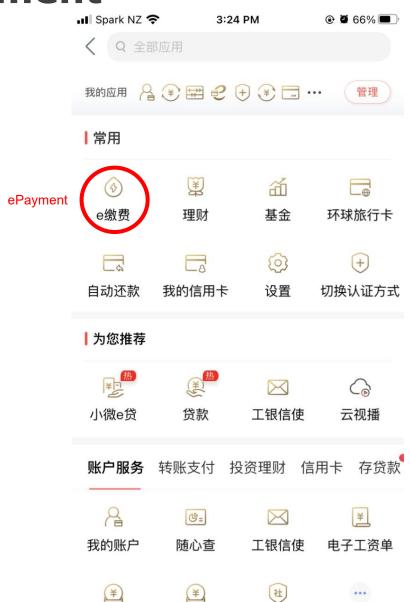

- **回** 网银支付 Internet Banking Payment
- **手机银行 Mobile Banking Payment**
- 03 二维码支付 QR Code Payment

工行网银操作流程如下: ICBC Interenet Banking Operating Procedures are as follows:

1. 通过https://fee.icbc.com.cn/index.jsp 登录工银e缴费, (或在中国工商银行中国网站www.icbc.com.cn上"生活缴费"栏目下选择"代缴学费"进入工银e缴费网站)
Log in to ICBC e-payment via https://fee.icbc.com.cn/index.jsp, (or select "Pay Tuition Fee" under the "Living Expense" on the ICBC China website www.icbc.com.cn).

2. 在全部分类中选择"跨境缴费",并输入拟缴费的大学"奥克兰大学"或"The University of Auckland",点击"搜索" Select "Cross-border Payment" and enter the name of the institution which you intend to pay for. For example: "奥克兰大学" or "The University of Auckland", and click "Search"

3. 根据搜索结果选择拟缴费项目 Select the type of fee to be paid according to the search results

4. 输入缴费学生编号、学生姓名(拼音或英文)和拟缴费金额,账单类别需与缴费项目一致。
Please enter the student ID number, student name (pinyin or English) and the amount to be paid. The bill type must be consistent with the Fee.

## 手机银行 Mobile Banking Payment

工行手机银行操作流程如下:

ICBC Mobile Banking Operating Procedures are as follows:

1.通过工行手机银行登录工银e缴费

Log in to ICBC e-payment via Mobile Banking

## 手机银行 Mobile Banking Payment

...

2.在"搜索项目名称或机构名称"处输入关键字进行搜索, 例如"奥克兰"。

Enter the name of the institution or payment type in the search box. For example: "Auckland"