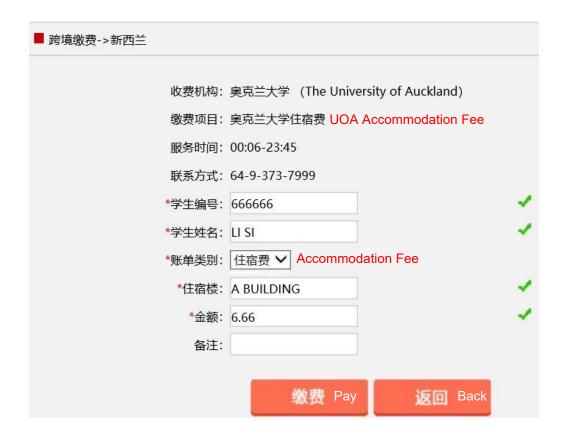

3. 根据搜索结果选择拟缴费项目 Select the type of fee to be paid according to the search results

4. 输入缴费学生编号、学生姓名(拼音或英文)和拟缴费金额,账单类别需与缴费项目一致。
Please enter the student ID number, student name (pinyin or English) and the amount to be paid. The bill type must be consistent with the Fee.