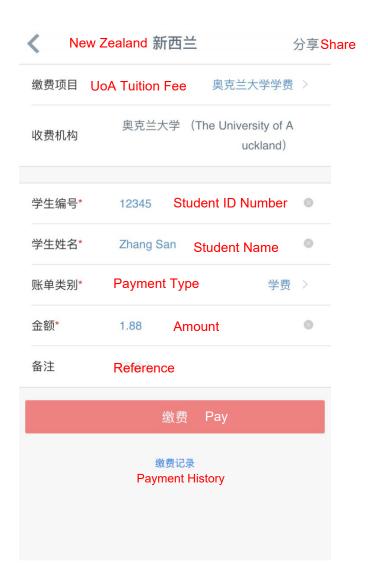

3. 根据搜索结果选择拟缴费项目 Select the type of fee to be paid according to the search results

4. 输入缴费学生编号、学生姓名(拼音或英文)和拟缴费金额,账单类别需与缴费项目一致。
Please enter the student ID number, student name (pinyin or English) and the amount to be paid. The bill type must be consistent with the Fee.

| 工银e缴费 ICBC ePaymen        | nt                                             | ×                                           |
|---------------------------|------------------------------------------------|---------------------------------------------|
| 缴费信息 Payment Info         | ormation                                       | 数费详情▼                                       |
| 收费机构:                     | 奥克兰大学 (The University of                       | 缴费项目: 奥克兰大学学费                               |
|                           | Auckland)                                      | Payment Type: UOA Tuition Fee               |
| Amount 金额:                | 1.88 新西兰元                                      |                                             |
| Choose Bank Account*选卡支付: | 621288********                                 | 钞汇标识: 汇                                     |
| Account Balance 余额:       | RMB 0.05                                       |                                             |
|                           | NZD 100.00                                     |                                             |
| 请填写个人补充信息 Fill            | I in personal information below                |                                             |
| Contact Number *手机号码:     | X                                              | (请准确填写,以便必要时我们能够准确联系到您)                     |
| Payer's Address *缴费人英文地址: | Street information -                           | City - CHN Post code Country                |
| (英文)                      | 街道                                             | 城市 国家 邮编                                    |
|                           | 请输入完整而准确的地址(精确到门牌<br>street, xicheng district. | 号),如果地址不全可能造成交易失败,其中街道的参考范围为No.55 fuxingmen |
|                           | 外币支付                                           | 人民币购汇支付                                     |
|                           | Pay in NZD                                     | Buy NZD                                     |