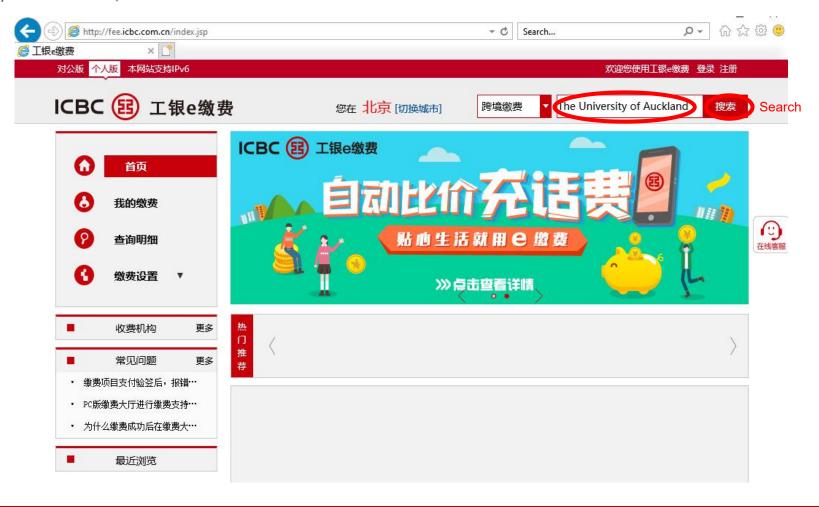

- **回** 网银支付 Internet Banking Payment
- **手机银行 Mobile Banking Payment**
- 03 二维码支付 QR Code Payment

工行网银操作流程如下: ICBC Interenet Banking Operating Procedures are as follows:

1. 通过https://fee.icbc.com.cn/index.jsp 登录工银e缴费, (或在中国工商银行中国网站www.icbc.com.cn上"生活缴费"栏目下选择"代缴学费"进入工银e缴费网站)
Log in to ICBC e-payment via https://fee.icbc.com.cn/index.jsp, (or select "Pay Tuition Fee" under the "Living Expense" on the ICBC China website www.icbc.com.cn).

2. 在全部分类中选择"跨境缴费",并输入拟缴费的大学"奥克兰大学"或"The University of Auckland",点击"搜索" Select "Cross-border Payment" and enter the name of the institution which you intend to pay for. For example: "奥克兰大学" or "The University of Auckland", and click "Search"