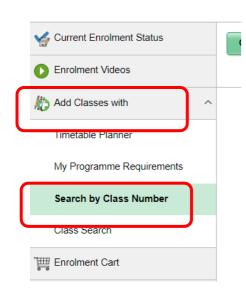

#### How to enrol

Log into Student Services Online www.studentservices.auckland.ac.nz

The following home page will appear:

- 1. Click on the "Enrol" tab.
- 2. Click on the down arrow next to "Add Classes with" and then select "Search by Class Number" as shown below.

NB: The system will automatically direct you to Semester 1. Simply click on "Change" if you wish to enrol in a different semester.

3. Refer to the email or enrolment guide you were sent and enter in the appropriate class number and then click "Search by Class Number" as shown below: