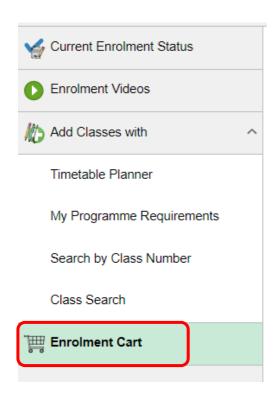

#### Click on "Add to Cart."

- 4. Repeat step 3 until you have added all your required classes to your enrolment cart.
- 5. Click on "Enrolment Cart" as show below:

You may need to apply for a concession if there is a system issue eg the class shows it is full. We will receive your concession request and review why you couldn't enrol.