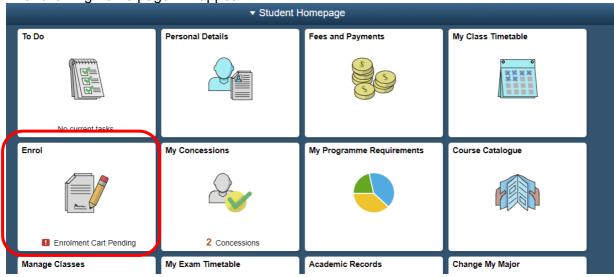

#### How to enrol

Log into Student Services Online www.studentservices.auckland.ac.nz

The following home page will appear:

- 1. Click on the "Enrol" tab.
- 2. Click on the down arrow next to "Add Classes with" and then select "Search by Class Number" as shown below.