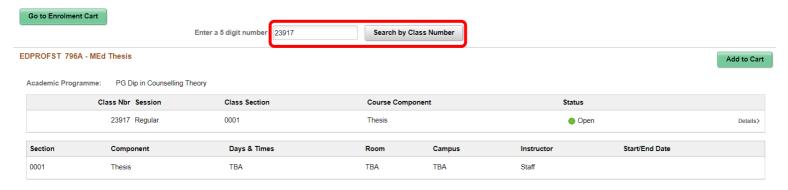

NB: The system will automatically direct you to Semester 1. Simply click on "Change" if you wish to enrol in a different semester.

3. Refer to the email or enrolment guide you were sent and enter in the appropriate class number and then click "Search by Class Number" as shown below:

#### Click on "Add to Cart."

- 4. Repeat step 3 until you have added all your required classes to your enrolment cart.
- 5. Click on "Enrolment Cart" as show below:

You may need to apply for a concession if there is a system issue eg the class shows it is full. We will receive your concession request and review why you couldn't enrol.