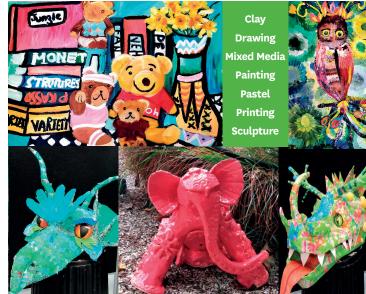

14   |

### Payment

ANZ 01 1839 0818777 08

(reference to Chns Art School with child's name)

### **Refunds:**

Signed:

Date:

No refunds will be given on withdrawing once classes have started



Faculty of Education The University of Auckland Children's Art School Private Bag 92601, Symonds Street Auckland 1035 Phone 09 623 8858

### These classes provide an opportunity for children to

- Be taught by experienced Art specialists or primary teachers with a strength in art
- Explore and develop elements and principles of art using a variety of tools, materials, and processes (over a year)
- Work in depth developing ideas on a theme into one/two pieces of high quality work a term.

# **Holiday Workshops**

6-12 hour workshops theme related and media focussed; Check for each holiday focus





# CHILDREN'S ART SCHOOL

Classes for Children and Teachers



# Information

## **Course Fees**

| One Term           | \$170                           |
|--------------------|---------------------------------|
| Two Terms          | \$330                           |
| Three Terms        | \$495                           |
| Four Terms         | \$650 (save \$30)               |
| Holiday Programmes | \$170 per workshop or \$330 for |
|                    | two                             |
| Family Concessions |                                 |
| One Term/Workshop  | 2 children \$330                |

| One Term/Workshop   | 2 children \$330 |
|---------------------|------------------|
|                     | 3 children \$495 |
| Two Terms/Workshops | 2 children \$650 |

These fees c