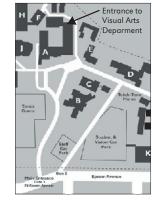

### Location

Visual Arts Studio A Block Faculty of Education The University of Auckland 74 Epsom Avenue Epsom

1