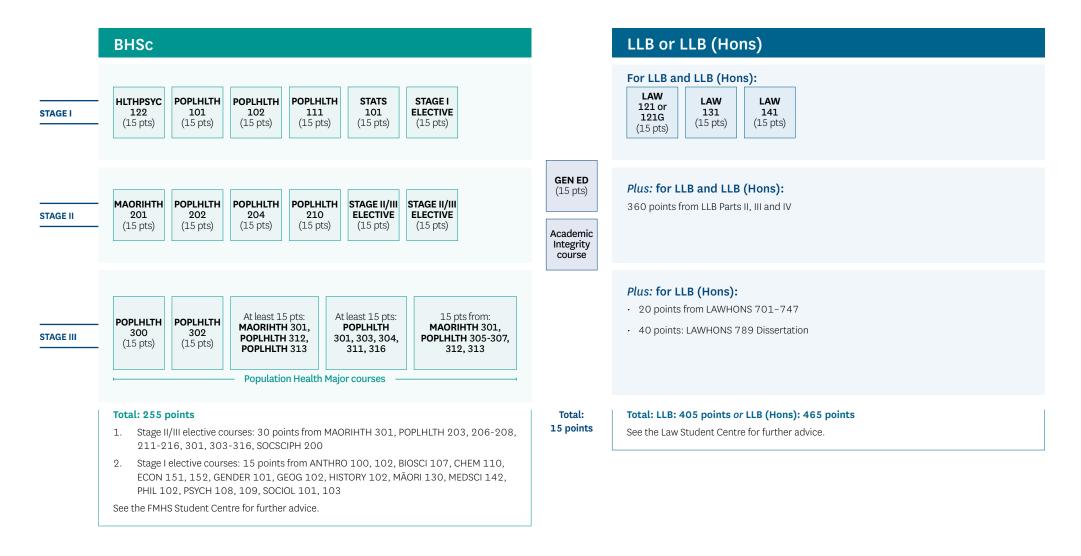

## **BHSc/LLB or BHSc/LLB(Hons)**

Total: 675 points and 735 points respectively

## MEDICAL AND HEALTH SCIENCES

\*You must complete 15 points General Education from courses listed in either the General Education Open Schedule or either of the General Education Faculty Schedules approved for this conjoint degrees combination. Please see <a href="http://www.auckland.ac.nz/generaleducation">www.auckland.ac.nz/generaleducation</a> for more information.