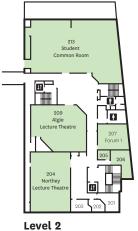

#### Level 2

204 Northey Lecture Theatre

205 Sick Bay

206 Parenting Room

207 Forum 1

209 Algie Lecture Theatre

213 Student Common Room