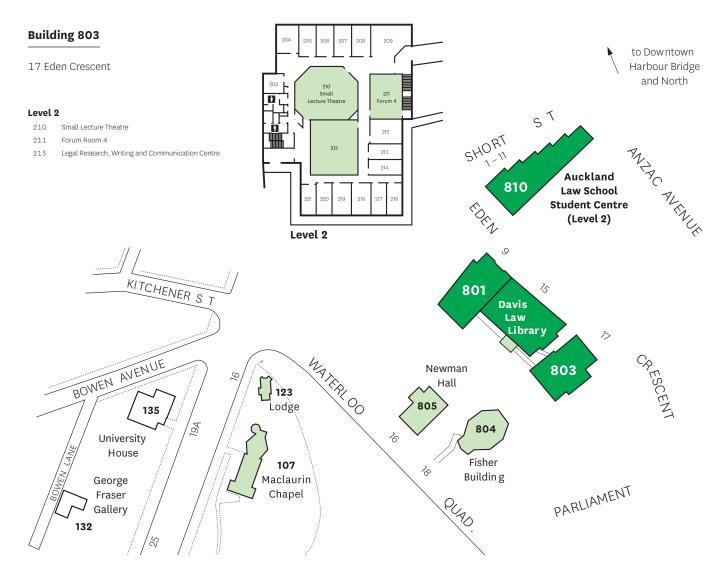

## **Building 801**

9 Eden Crescent

## **Building 810**

#### 1-11 Short Street