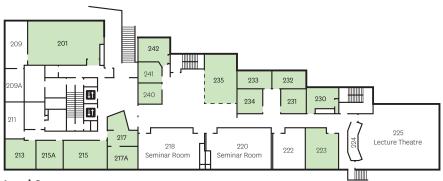

#### Level 2

| 201 | Seminar | Room |
|-----|---------|------|
|     |         |      |

- 213 Rainbow Law Students Association
- 215 Mooting Society
- 215A Equal Justice Project
- 217, 217A Auckland University Law Students Assn.
  - 223 Student Employer Engagement Manager
  - 230 Student Academic and Support Adviser (Undergraduate and Equity)
  - 231 Student Academic and Support Adviser (Pacific)
  - 232 Student Academic and Experience Adviser
  - 233 Student Academic and Support Adviser (Postgraduate, Doctoral & International)
  - 234 Student Academic and Support Adviser (Pouāwhina Māori)
  - 235 Student Centre Reception
  - 240 Student Support and Experience Adviser
  - 241 Student Academic and Support Adviser (Part I)
  - 242 Student Development and Engagement Manager