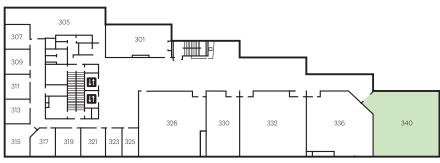

# **Auckland Law School map**

## **Building 801**

9 Eden Crescent

### Level 1

102, 106 Auckland University Law Review

#### Level 2

204 Northey Lecture Theatre

205 Sick Bay

206 Parenting Room

207 Forum 1

209 Algie Lecture Theatre

213 Student Common Room

#### Level 3

302 Student Academic and Group Services Manager

305 Faculty Administration

310 Faculty Support Services312 Moot Court

316 Stone Lecture Theatre







Level 3



2018 Handbook Auckland Law School

## **Building 810**

#### 1-11 Short Street



#### Level 2



Level 3



Level 4

#### Level 2

| 201 | Seminar | Room |
|-----|---------|------|
|     |         |      |

- 213 Rainbow Law Students Association
- 215 Mooting Society
- 215A Equal Justice Project
- 217, 217A Auckland University Law Students Assn.
  - 223 Student Employer Engagement Manager
  - 230 Student Academic and Support Adviser (Undergraduate and Equity)
  - 231 Student Academic and Support Adviser (Pacific)
  - 232 Student Academic and Experience Adviser
  - 233 Student Academic and Support Adviser (Postgraduate, Doctoral & International)
  - 234 Student Academic and Support Adviser (Pouāwhina Māori)
  - 235 Student Centre Reception
  - 240 Student Support and Experience Adviser
  - 241 Student Academic and Support Adviser (Part I)
  - 242 Student Development and Engagement Ma