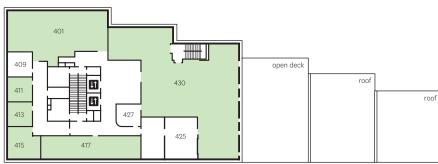

#### Level 4

- 401 Tē Ako o Tē Tui
- 411-415 Postgraduate Rooms
  - 417 Pacific Islands Law Students Association
  - 430 Student Study Commons