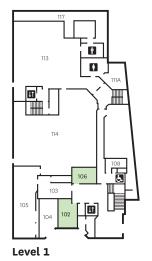

# **Auckland Law School map**

## **Building 801**

9 Eden Crescent

### Level 1

102, 106 Auckland University Law Review

#### Level 2

204 Northey Lecture Theatre

205 Sick Bay

206 Parenting Room

207 Forum 1

209 Algie Lecture Theatre

213 Student Common Room

#### Level 3

302 Student Academic and Group Services Manager

305 Faculty Administration

310 Faculty Support Services312 Moot Court

316 Stone Lecture Theatre







Level 3



2018 Handbook Auckland Law School

## **Building 810**

#### 1-11 Short Street



#### Level 2



Level 3



Level 4

#### Level 2

| 201 | Seminar | Room |
|-----|---------|------|
|     |         |      |

- 213 Rainbow Law Students Association
- 215 Mooting Society
- 215A Equal Justice Project
- 217, 217A Auckland University Law Students Assn.
  - 223 Student Employer Engagement Manager
  - 230 Student Academic and Support Adviser (Undergraduate and Equity)
  - 231 Student Academic and Support Adviser (Pacific)
  - 232 Student Academic and Experience Adviser
  - 233 Student Academic and Support Adviser (Postgraduate, Doctoral & International)
  - 234 Student Academic and Support Adviser (Pouāwhina Māori)
  - 235 Student Centre Reception
  - 240 Student Support and Exper