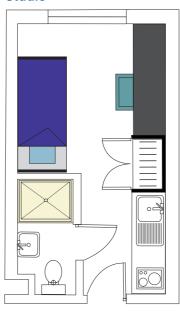

- · Can accommodate single students only
- · This residence is suitable for students aged 18+ years.

Accessible rooms available.

Furnished rooms. Bedroom furniture includes:

- · One king single bed
- · One desk and chair.
- · One wardrobe.
- · One wall mounted panel heater.

En-suite bathroom which contains:

- · Shower.
  - · Toilet.
  - · Hand basin.

Self-catered residence

- · Studio apartments offer a small kitchen with a small fridge, kettle, microwave, toaster and cooking hobs.
- · A large communal kitchen and outdoor BBQ is available for group activities.
- · A basic kitchen pack is provided in all apartments, which include, cutlery crockery, and cooking utensils.