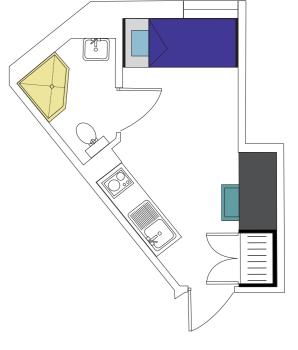

## **Studio Deluxe**

• \$19,234.00 - Feb/Feb (\$367 per week)

All 2020 fees are quoted in \$NZD and are subject to

- · Modern high-rise apartment complex.
- · Houses 300 residents each year.
- · 270 studio and 30 studio deluxe apartments.
- · Studio deluxe apartments only available for 52 week residential period.
- · Security access system.
- · Responsible use of alcohol allowed in apartments.
- · A noise ban is in place throughout the residence during examination periods.

- · Can accommodate single students only
- · This residence is suitable for students aged 18+ years.

Accessible rooms available.

Furnished rooms. Bedroom furniture includes:

- · One king single bed
- · One desk and chair.
- · One wardrobe.
- · One wall mounted panel heater.

En-suite bathroom which contains:

- · Shower.
  - · Toilet.
  - · Hand basin.

Self-catered residence

- · Studio apartments offer a small kitchen with a small fridge, kettle, microwave, toaster and cooking hobs.
- · A large communal kitchen and outdoor BBQ is available for group activities.
- · A basic kitchen pack is provided in all apartments, which include, cutlery crockery, and cooking utensils.