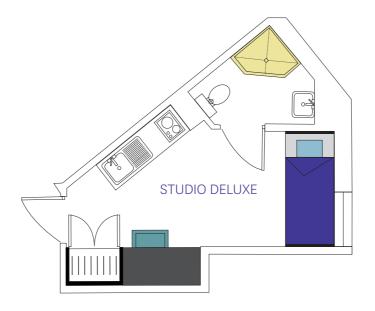

## 5 WHITAKER PLACE, AUCKLAND

- · Modern high-rise apartment complex.
- · Houses 300 residents each year.
- · 270 studio and 30 studio deluxe apartments.
- · Security access system.
- · Responsible use of alcohol allowed in apartments.
- A noise ban is in place throughout the residence during examination periods.
- Residential fees include reasonable use of all electricity, heating, gas and water. membership to the University Recreation Centre and access to the University wifi network.

- · Can accommodate single students only
- · This residence is suitable for students aged 18+ years.

· Accessible rooms available.

Furnished rooms. Bedroom furniture includes:

- One king single bed
  - · One desk and chair.
  - · One wardrobe.
  - · One wall mounted panel heater.

En-suite bathroom which contains:

- Shower.
- · Toilet.
- · Hand basin.

## Self-catered residence

- Studio apartments offer a small kitchen with a small fridge, kettle, microwave, toaster and cooking hobs.
- · A large communal kitchen and outdoor barbeque is available for group activities.
- A basic kitchen pack is provided in all apartments, which include, cutlery crockery, pots, pans and cooking utensils.