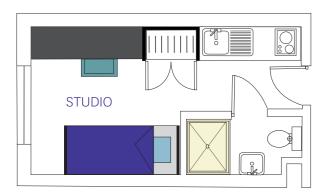

## 5 WHITAKER PLACE, AUCKLAND

- · Modern high-rise apartment complex.
- · Houses 300 residents each year.
- · 270 studio and 30 studio deluxe apartments.
- · Security access system.
- · Responsible use of alcohol allowed in apartments.
- A noise ban is in place throughout the residence during examination periods.
- Residential fees include reasonable use of all electricity, heating, gas and water. membership to the University Recreation Centre and access to the University wifi network.

- · Can accommodate single students only
- · This residence is suitable for students aged 18+ years.

· Accessible rooms available.

Furnished rooms. Bedroom furniture includes:

- One king single bed
  - · One desk and chair.
  - · One wardrobe.
  - · One wall mounted panel heater.

En-suite bathroom which contains:

- Shower.
- · Toilet.
- · Hand basin.

## Self-catered residence

- Studio apartments offer a small kitchen with a small fridge, kettle, microwave, toaster and cooking hobs.
- · A large communal kitchen and outdoor barbeque is available for group activities.
- A basic kitchen pack is provided in all apartments, which include, cutlery crockery, pots, pans and cooking utensils.