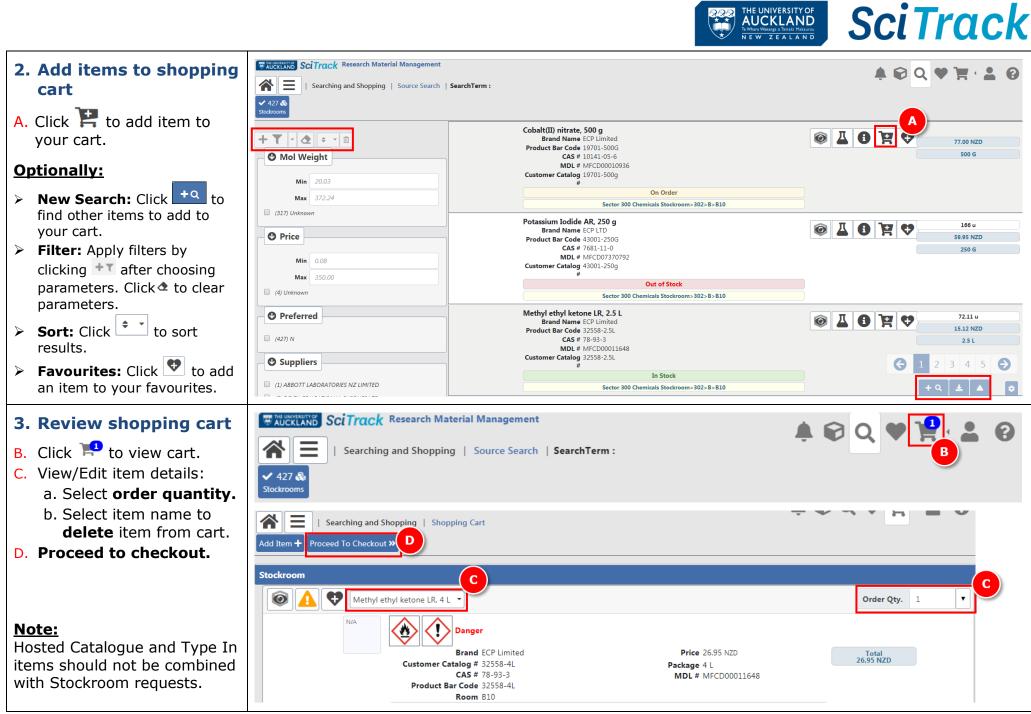

#### **1. Source Search**

- 2. Add items to shopping cart
- 3. Review shopping cart
- 4. Checkout and submit
- 5. Transferring barcoded items

THE UNIVERSITY OF