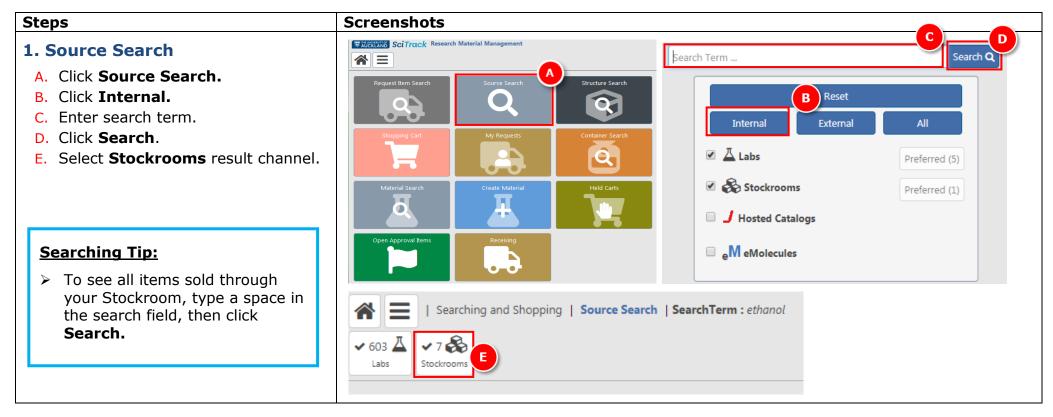

#### **1. Source Search**

- 2. Add items to shopping cart
- 3. Review shopping cart
- 4. Checkout and submit
- 5. Transferring barcoded items

THE UNIVERSITY OF