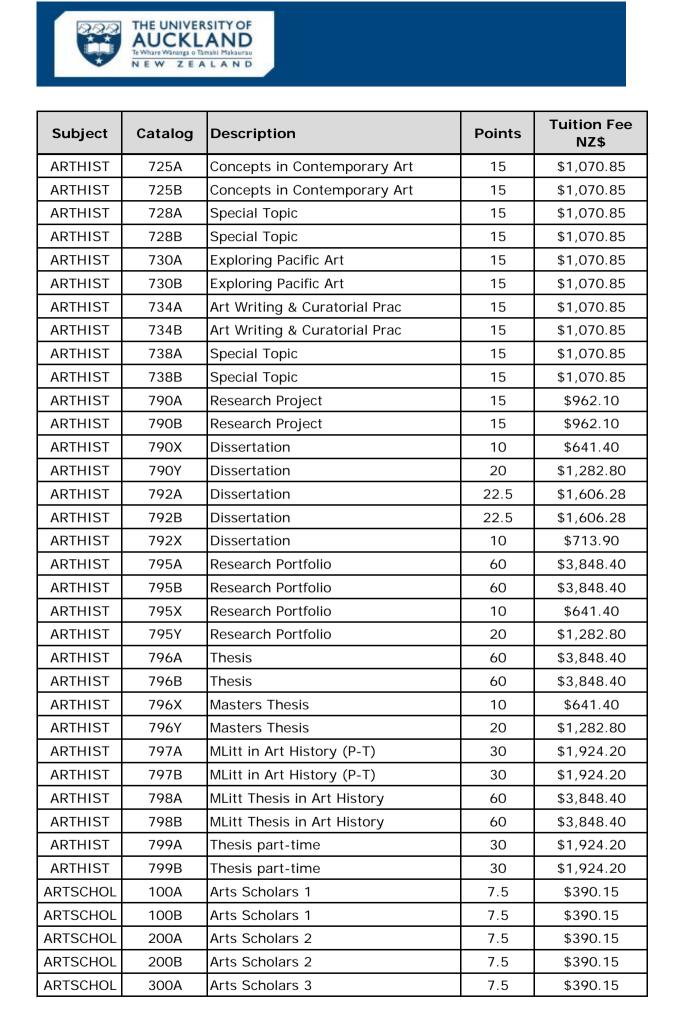

| Subject  | Catalog | Description                  | Points | Tuition Fee<br>NZ\$ |
|----------|---------|------------------------------|--------|---------------------|
| ARTSCHOL | 300B    | Arts Scholars 3              | 7.5    | \$390.15            |
| ARTSGEN  | 300     | Directed Study               | 15     | \$780.30            |
| ARTSGEN  | 740     | Research Essay               | 15     | \$1,070.85          |
| ARTSGEN  | 777     | Special Language Studies 1   | 15     | \$1,070.85          |
| ARTSGEN  | 778     | Special Language Studies 2   | 30     | \$2,141.70          |
| ARTSGEN  | 780     | Research Essay               | 30     | \$2,141.70          |
| ARTSGEN  | 792     | Dissertation                 | 45     | \$3,212.55          |
| ARTSGEN  | 795     | MLitt Thesis part-time       | 60     | \$3,848.40          |
| ARTSGEN  | 798     | Research Portfolio part-time | 60     | \$3,848.40          |
| ARTSGEN  | 799     | Thesis part-time             | 60     | \$3,848.40          |
| ARTSGEN  | 740A    | Research Essay               | 7.5    | \$535.43            |
| ARTSGEN  | 740B    | Research Essay               | 7.5    | \$535.43            |
| ARTSGEN  | 780A    | Research Essay               | 15     | \$1,070.85          |
| ARTSGEN  | 780B    | Research Essay               | 15     | \$1,070.85          |
| ARTSGEN  | 792A    | Dissertation                 | 22.5   | \$1,606.28          |
| ARTSGEN  | 792B    | Dissertation                 | 22.5   | \$1,606.28          |
| ARTSGEN  | 794A    | Thesis                       | 45     | \$2,886.30          |
| ARTSGEN  | 794B    | Thesis                       | 45     | \$2,886.30          |
| ARTSGEN  | 794X    | Thesis                       | 10     | \$641.40            |
| ARTSGEN  | 794Y    | Thesis                       | 20     | \$1,282.80          |
| ARTSGEN  | 795A    | MLitt Thesis part-time       | 30     | \$1,924.20          |
| ARTSGEN  | 795B    | MLitt Thesis part-time       | 30     | \$1,924.20          |
| ARTSGEN  | 796A    | Thesis                       | 60     | \$3,848.40          |
| ARTSGEN  | 796B    | Thesis                       | 60     | \$3,848.40          |
| ARTSGEN  | 796X    | Masters Thesis               | 10     | \$641.40            |
| ARTSGEN  | 796Y    | Masters Thesis               | 20     | \$1,282.80          |
| ARTSGEN  | 797A    | Research Portfolio           | 60     | \$3,848.40          |
| ARTSGEN  | 797B    | Research Portfolio           | 60     | \$3,848.40          |
| ARTSGEN  | 797X    | Research Portfolio           | 10     | \$641.40            |
| ARTSGEN  | 797Y    | Research Portfolio           | 20     | \$1,282.80          |
| ARTSGEN  | 798A    | Research Portfolio part-time | 30     | \$1,924.20          |
| ARTSGEN  | 798B    | Research Portfolio part-time | 30     | \$1,924.20          |
| ARTSGEN  | 799A    | Thesis part-time             | 30     | \$1,924.20          |
| ARTSGEN  | 799B    | Thesis part-time             | 30     | \$1,924.20          |
| ARTSGEN  | 92F     | Intro to Arts & Humanities   | 15     | \$780.00            |
| ASIAN    | 100     | Images of Asia               | 15     | \$780.30            |