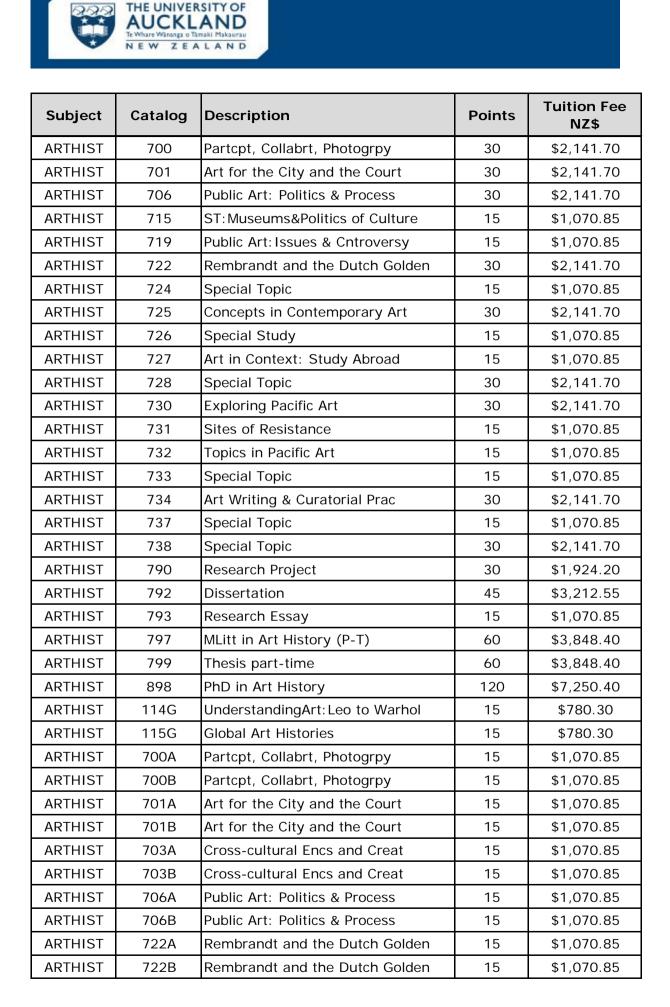

| Subject  | Catalog | Description                    | Points | Tuition Fee<br>NZ\$ |
|----------|---------|--------------------------------|--------|---------------------|
| ANTHRO   | 736B    | Special Studies in Anthro      | 15     | \$1,070.85          |
| ANTHRO   | 739A    | Special Studies in Anthro      | 7.5    | \$535.43            |
| ANTHRO   | 739B    | Special Studies in Anthro      | 7.5    | \$535.43            |
| ANTHRO   | 780A    | Research Project               | 15     | \$962.10            |
| ANTHRO   | 780B    | Research Project               | 15     | \$962.10            |
| ANTHRO   | 780X    | Research Project               | 10     | \$641.40            |
| ANTHRO   | 790A    | Dissertation in Anthropology   | 30     | \$1,924.20          |
| ANTHRO   | 790B    | Dissertation in Anthropology   | 30     | \$1,924.20          |
| ANTHRO   | 790X    | Dissertation in Anthropology   | 10     | \$641.40            |
| ANTHRO   | 792A    | Dissertation in Anthropology   | 22.5   | \$1,773.90          |
| ANTHRO   | 792B    | Dissertation in Anthropology   | 22.5   | \$1,773.90          |
| ANTHRO   | 792X    | Dissertation                   | 10     | \$788.40            |
| ANTHRO   | 796A    | Thesis in Anthropology         | 60     | \$4,350.60          |
| ANTHRO   | 796B    | Thesis in Anthropology         | 60     | \$4,350.60          |
| ANTHRO   | 796X    | Masters Thesis                 | 10     | \$725.10            |
| ANTHRO   | 796Y    | Masters Thesis                 | 20     | \$1,450.20          |
| ANTHRO   | 797A    | Research Portfolio             | 60     | \$3,848.40          |
| ANTHRO   | 797B    | Research Portfolio             | 60     | \$3,848.40          |
| ANTHRO   | 797X    | Research Portfolio             | 10     | \$641.40            |
| ANTHRO   | 797Y    | Research Portfolio             | 20     | \$1,282.80          |
| ANTHRO   | 798A    | MLitt Anthropology             | 60     | \$3,848.40          |
| ANTHRO   | 798B    | MLitt Anthropology             | 60     | \$3,848.40          |
| ANTHRO   | 799A    | Thesis part-time               | 30     | \$2,175.30          |
| ANTHRO   | 799B    | Thesis part-time               | 30     | \$2,175.30          |
| APLINGST | 898     | PhD Applied Linguistics        | 120    | \$7,250.40          |
| ARTHIST  | 107     | The Renaissance: Art and the C | 15     | \$780.30            |
| ARTHIST  | 109     | Shock of Modern                | 15     | \$780.30            |
| ARTHIST  | 114     | Understanding Art: Leonardo to | 15     | \$780.30            |
| ARTHIST  | 115     | Global Art Histories           | 15     | \$780.30            |
| ARTHIST  | 200     | Radical Change: 1850-1940      | 15     | \$780.30            |
| ARTHIST  | 201     | Art and Revolution 1750-1850   | 15     | \$780.30            |
| ARTHIST  | 203     | Art & Devotion in Nrthn Europe | 15     | \$780.30            |
| ARTHIST  | 204     | Ways of Seeing Contempory Art  | 15     | \$780.30            |
| ARTHIST  | 206     | South Asian Photography        | 15     | \$780.30            |
| ARTHIST  | 210     | Modernism and Design           | 15     | \$780.30            |
| ARTHIST  | 214     | Rethinking NZ Art and Curating | 15     | \$780.30            |

| Subject | Catalog | Description                      | Points | Tuition Fee<br>NZ\$ |
|---------|---------|----------------------------------|--------|---------------------|
| ARTHIST | 215     | Print in Northern Europe 1470-   | 15     | \$780.30            |
| ARTHIST | 217     | Contemporary Pacific Art         | 15     | \$780.30            |
| ARTHIST | 224     | Power and Piety: the Baroque     | 15     | \$780.30            |
| ARTHIST | 225     | Imaging the Renaissance          | 15     | \$780.30            |
| ARTHIST | 230     | Art Crime                        | 15     | \$780.30            |
| ARTHIST | 231     | Framing the Viewer: 20th Centu   | 15     | \$780.30            |
| ARTHIST | 233     | The Art of Gender Politics       | 15     | \$780.30            |
| ARTHIST | 235     | Contemporary Art in Aotearoa     | 15     | \$780.30            |
| ARTHIST | 236     | Artists and Patrons Ren Italy    | 15     | \$780.30            |
| ARTHIST | 238     | Māori Art History: Mana Taonga   | 15     | \$780.30            |
| ARTHIST | 245     | Art of Majesty: Tudors & Stuarts | 15     | \$780.30            |
| ARTHIST | 246     | Global History of Photography    | 15     | \$780.30            |
| ARTHIST | 247     | Special Topic                    | 15     | \$780.30            |
| ARTHIST | 248     | Special Topic                    | 15     | \$780.30            |
| ARTHIST | 300     | Radical Change: 1850-1940        | 15     | \$780.30            |
| ARTHIST | 303     | Art and Devotion in Northern     | 15     | \$780.30            |
| ARTHIST | 310     | Modernism and Design             | 15     | \$780.30            |
| ARTHIST | 313     | South Asian Photography          | 15     | \$780.30            |
| ARTHIST | 314     | Rethinking NZ Art and Curating   | 15     | \$780.30            |
| ARTHIST | 315     | The Print in N Eur 1470 - 1600   | 15     | \$780.30            |
| ARTHIST | 317     | Contemporary Pacific Art         | 15     | \$780.30            |
| ARTHIST | 321     | Art and Revolution 1750 - 1850   | 15     | \$780.30            |
| ARTHIST | 324     | Power and Piety: The Baroque     | 15     | \$780.30            |
| ARTHIST | 325     | Imaging the Renaissance          | 15     | \$780.30            |
| ARTHIST | 331     | Framing the Viewer: 20th Centu   | 15     | \$780.30            |
| ARTHIST | 332     | Art Crime                        | 15     | \$780.30            |
| ARTHIST | 333     | The Art of Gender Politics       | 15     | \$780.30            |
| ARTHIST | 334     | Ways of Seeing Contemporary Ar   | 15     | \$780.30            |
| ARTHIST | 335     | Contemporary Art in AotearoaNZ   | 15     | \$780.30            |
| ARTHIST | 336     | Artists and Patrons Ren Italy    | 15     | \$780.30            |
| ARTHIST | 338     | Māori Art History: Mana Taonga   | 15     | \$780.30            |
| ARTHIST | 345     | TheArtofMajesty: TudorsandStuar  | 15     | \$780.30            |
| ARTHIST | 346     | Global History of Photography    | 15     | \$780.30            |
| ARTHIST | 347     | Special Topic                    | 15     | \$780.30            |
| ARTHIST | 348     | Special Topic                    | 15     | \$780.30            |
| ARTHIST | 349     | Special Topic                    | 15     | \$780.30            |