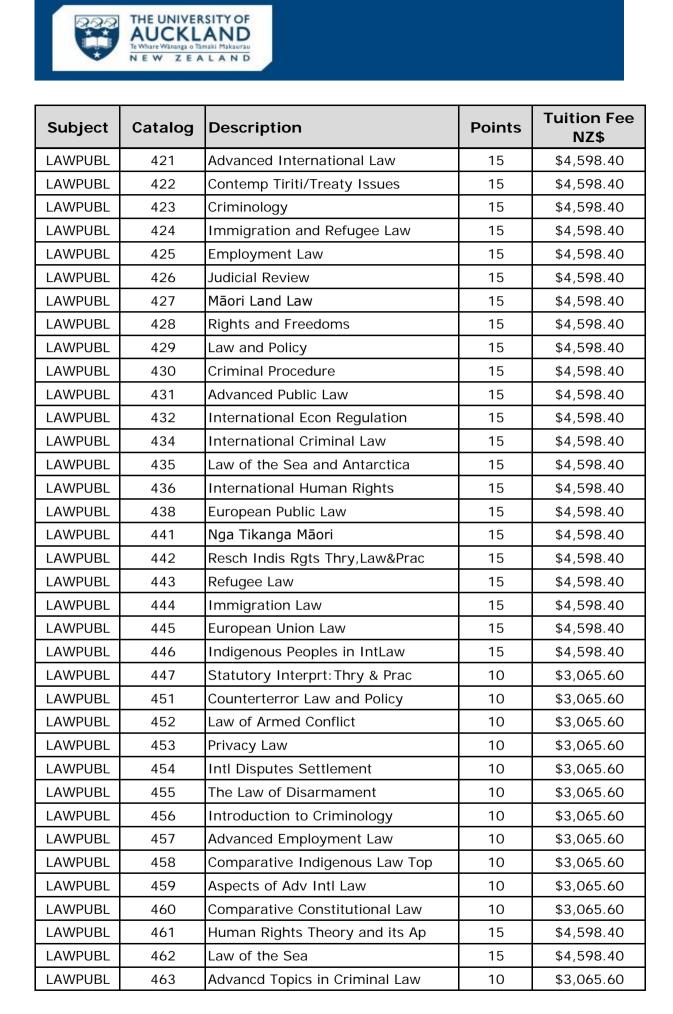

| Subject | Catalog | Description                    | Points | Tuition Fee<br>NZ\$ |
|---------|---------|--------------------------------|--------|---------------------|
| LAWHONS | 734B    | Issues in Insurance Law        | 10     | \$3,095.00          |
| LAWHONS | 735A    | Corruption and Democracy       | 10     | \$3,095.00          |
| LAWHONS | 735B    | Corruption and Democracy       | 10     | \$3,095.00          |
| LAWHONS | 736A    | Topics in International Law    | 10     | \$3,095.00          |
| LAWHONS | 736B    | Topics in International Law    | 10     | \$3,095.00          |
| LAWHONS | 737A    | Law of Agency                  | 10     | \$3,095.00          |
| LAWHONS | 737B    | Law of Agency                  | 10     | \$3,095.00          |
| LAWHONS | 738A    | Std in Compy Law & Contrac Law | 10     | \$3,095.00          |
| LAWHONS | 738B    | Std in Compy Law & Contrac Law | 10     | \$3,095.00          |
| LAWHONS | 739A    | Thertical Fndation of Prite Lw | 10     | \$3,095.00          |
| LAWHONS | 739B    | Thertical Fndation of Prite Lw | 10     | \$3,095.00          |
| LAWHONS | 740A    | History of Law of Obligations  | 10     | \$3,095.00          |
| LAWHONS | 740B    | History of Law of Obligations  | 10     | \$3,095.00          |
| LAWHONS | 741A    | Indigenous Peoples and the Law | 10     | \$3,095.00          |
| LAWHONS | 741B    | Indigenous Peoples and the Law | 10     | \$3,095.00          |
| LAWHONS | 742A    | Public Authority Liability     | 10     | \$3,095.00          |
| LAWHONS | 742B    | Public Authority Liability     | 10     | \$3,095.00          |
| LAWHONS | 743A    | Refugee and Immigration Law    | 10     | \$3,095.00          |
| LAWHONS | 743B    | Refugee and Immigration Law    | 10     | \$3,095.00          |
| LAWHONS | 744A    | Special Topic                  | 10     | \$3,095.00          |
| LAWHONS | 744B    | Special Topic                  | 10     | \$3,095.00          |
| LAWHONS | 746A    | Concepts in Law and Security   | 10     | \$3,095.00          |
| LAWHONS | 746B    | Concepts in Law and Security   | 10     | \$3,095.00          |
| LAWHONS | 747A    | Law of Restitution             | 10     | \$3,095.00          |
| LAWHONS | 747B    | Law of Restitution             | 10     | \$3,095.00          |
| LAWHONS | 748A    | Special Topic                  | 10     | \$3,095.00          |
| LAWHONS | 748B    | Special Topic                  | 10     | \$3,095.00          |
| LAWHONS | 749A    | Special Topic                  | 10     | \$3,095.00          |
| LAWHONS | 749B    | Special Topic                  | 10     | \$3,095.00          |
| LAWHONS | 789X    | Dissertation                   | 10     | \$3,095.00          |
| LAWHONS | 789Y    | Dissertation                   | 20     | \$6,190.00          |
| LAWPUBL | 401     | Administrative Law             | 20     | \$6,131.20          |
| LAWPUBL | 402     | International Law              | 20     | \$6,131.20          |
| LAWPUBL | 403     | ST: Advanced International Law | 20     | \$6,131.20          |
| LAWPUBL | 404     | Special Topic                  | 20     | \$6,131.20          |
| LAWPUBL | 420     | Advanced Criminal Law          | 15     | \$4,598.40          |

|         |     |                                  |    | + -        |
|---------|-----|----------------------------------|----|------------|
| LAWPUBL | 465 | ST: International Law in Aotear  | 10 | \$3,065.60 |
| LAWPUBL | 466 | Contemp Issues in Disarmnt Law   | 15 | \$4,598.40 |
| LAWPUBL | 467 | Anti-corruption Law and Democr   | 15 | \$4,598.40 |
| LAWPUBL | 468 | ST: Mātauranga Māori & Taonga    | 15 | \$4,598.40 |
| LAWPUBL | 469 | Special Topic                    | 10 | \$3,065.60 |
| LAWPUBL | 470 | Special Topic                    | 15 | \$4,598.40 |
| LAWPUBL | 700 | The International Legal System   | 15 | \$4,642.50 |
| LAWPUBL | 705 | Criminal Law and Policy          | 30 | \$9,285.00 |
| LAWPUBL | 707 | Employment Law                   | 30 | \$9,285.00 |
| LAWPUBL | 720 | Local Government Law             | 30 | \$9,285.00 |
| LAWPUBL | 725 | Privacy Law                      | 30 | \$9,285.00 |
| LAWPUBL | 726 | Public International Law         | 30 | \$9,285.00 |
| LAWPUBL | 730 | Indign Ppls' Rights in Nat Law   | 15 | \$4,642.50 |
| LAWPUBL | 732 | Comparative Indig Rights Law     | 30 | \$9,285.00 |
| LAWPUBL | 736 | Human Rights Litigation          | 30 | \$9,285.00 |
| LAWPUBL | 740 | ST: Local Government Law         | 15 | \$4,642.50 |
| LAWPUBL | 741 | ST: Intl Peace and Security      | 30 | \$9,285.00 |
| LAWPUBL | 742 | Fundmntl Prncpls of Criminal L   | 30 | \$9,285.00 |
| LAWPUBL | 743 | International Criminal Law       | 30 | \$9,285.00 |
| LAWPUBL | 744 | ST: Human Rights and Tech        | 30 | \$9,285.00 |
| LAWPUBL | 745 | ST: Constitution&CustominSthPac  | 30 | \$9,285.00 |
| LAWPUBL | 746 | ST: Waitangi Tribunal: Past, P   | 15 | \$4,642.50 |
| LAWPUBL | 747 | ST: Patients' Rights             | 15 | \$4,642.50 |
| LAWPUBL | 748 | ST:Life&Liberty in CompConstLa   | 15 | \$4,642.50 |
| LAWPUBL | 749 | ST: IndigenousPersons: Law&Polic | 30 | \$9,285.00 |
| LAWPUBL | 750 | Regulation of Healthcare         | 30 | \$9,285.00 |
| LAWPUBL | 751 | ST: Litigating Human Rights      | 30 | \$9,285.00 |
| LAWPUBL | 752 | ST:Contemp Issues in Intl Law    | 30 | \$9,285.00 |
| LAWPUBL | 753 | ST: Comparative Constitutional   | 30 | \$9,285.00 |
| LAWPUBL | 754 | ST: Comparative Human Rights L   | 30 | \$9,285.00 |
| LAWPUBL | 755 | ST: Comparative Criminology      | 30 | \$9,285.00 |
| LAWPUBL | 756 | Crown and State Liability        | 30 | \$9,285.00 |
| LAWPUBL | 757 | ST: Regulation in Healthcare     | 30 | \$9,285.00 |
| LAWPUBL | 758 | ST: Uncensored Histy of Inter    | 30 | \$9,285.00 |
| LAWPUBL | 759 | Privacy at Common Law            | 15 | \$4,642.50 |
| LAWPUBL | 760 | Selected Iss in Publ Intl Law    | 15 | \$4,642.50 |
| LAWPUBL | 761 | Indig Peopl Rights in Int Law    | 15 | \$4,642.50 |