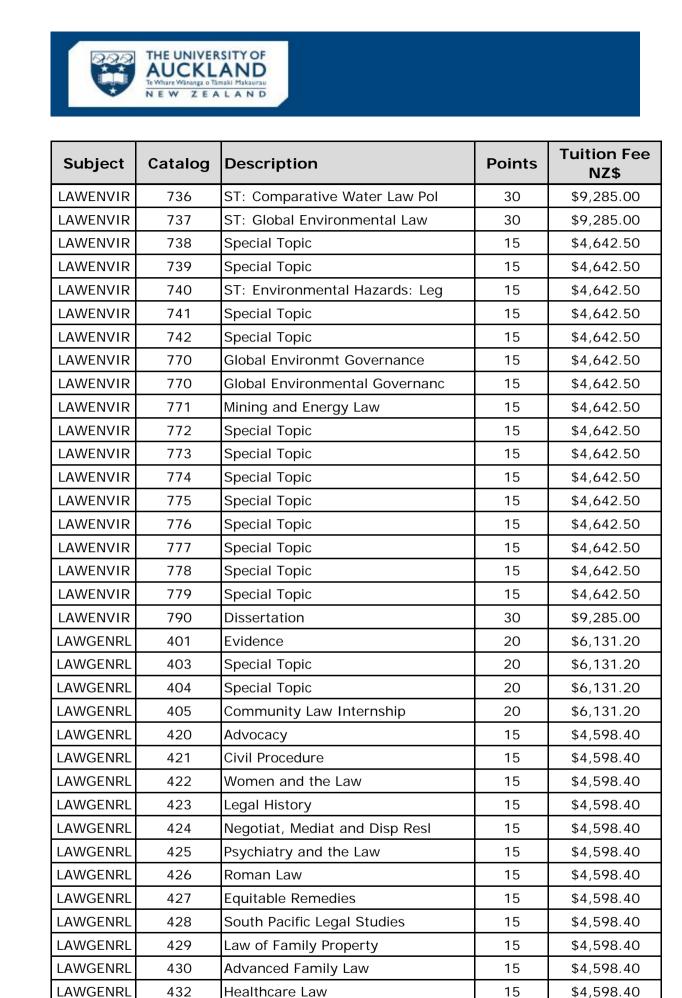

| Subject  | Catalog | Description                     | Points | Tuition Fee<br>NZ\$ |
|----------|---------|---------------------------------|--------|---------------------|
| LAWCOMM  | 777B    | Special Topic                   | 15     | \$5,815.05          |
| LAWCOMM  | 794A    | Thesis in Taxation Law          | 45     | \$17,445.15         |
| LAWCOMM  | 794B    | Thesis in Taxation Law          | 45     | \$17,445.15         |
| LAWENVIR | 401     | Resource Management Law         | 20     | \$6,131.20          |
| LAWENVIR | 402     | Special Topic                   | 20     | \$6,131.20          |
| LAWENVIR | 403     | Special Topic                   | 20     | \$6,131.20          |
| LAWENVIR | 420     | Global Environmental Law        | 15     | \$4,598.40          |
| LAWENVIR | 421     | Energy and Nat Resources Law    | 15     | \$4,598.40          |
| LAWENVIR | 424     | Special Topic                   | 15     | \$4,598.40          |
| LAWENVIR | 425     | Special Topic                   | 15     | \$4,598.40          |
| LAWENVIR | 426     | Special Topic                   | 15     | \$4,598.40          |
| LAWENVIR | 427     | Special Topic                   | 15     | \$4,598.40          |
| LAWENVIR | 430     | Environmental Constitutionalis  | 10     | \$3,065.60          |
| LAWENVIR | 431     | Special Topic                   | 10     | \$3,065.60          |
| LAWENVIR | 432     | Special Topic                   | 10     | \$3,065.60          |
| LAWENVIR | 702     | Comparative Environmental Law   | 30     | \$9,285.00          |
| LAWENVIR | 710     | International Environmental La  | 30     | \$9,285.00          |
| LAWENVIR | 712     | Mining and Energy Law           | 15     | \$4,642.50          |
| LAWENVIR | 713     | Mining, Energy and Nat Res Law  | 30     | \$9,285.00          |
| LAWENVIR | 714     | Natural Resources Law           | 15     | \$4,642.50          |
| LAWENVIR | 716     | Resource Management Law         | 30     | \$9,285.00          |
| LAWENVIR | 718     | ST: European Union Environment  | 30     | \$9,285.00          |
| LAWENVIR | 719     | ST: Food Law                    | 30     | \$9,285.00          |
| LAWENVIR | 720     | Special Topic                   | 30     | \$9,285.00          |
| LAWENVIR | 721     | ST: Ocean Governance Law        | 30     | \$9,285.00          |
| LAWENVIR | 723     | Climate Change Law              | 30     | \$9,285.00          |
| LAWENVIR | 725     | Corporate Environmt Governance  | 30     | \$9,285.00          |
| LAWENVIR | 726     | Special Topic                   | 15     | \$4,642.50          |
| LAWENVIR | 727     | Special Topic                   | 15     | \$4,642.50          |
| LAWENVIR | 728     | Special Topic                   | 15     | \$4,642.50          |
| LAWENVIR | 729     | ST: Comparative Envir Law       | 30     | \$9,285.00          |
| LAWENVIR | 730     | Special Topic                   | 15     | \$4,642.50          |
| LAWENVIR | 732     | ST: Select Issu in Enviro and   | 30     | \$9,285.00          |
| LAWENVIR | 733     | ST: International Fisheries Law | 30     | \$9,285.00          |
| LAWENVIR | 734     | ST:Law & Governance for Sustai  | 30     | \$9,285.00          |
| LAWENVIR | 735     | ST: Comparative Water & NatRes  | 30     | \$9,285.00          |

15

\$4,598.40

LAWGENRL

433

Family Law

| Subject  | Catalog | Description                    | Points | Tuition Fee<br>NZ\$ |
|----------|---------|--------------------------------|--------|---------------------|
| LAWGENRL | 434     | Trial Advocacy                 | 15     | \$4,598.40          |
| LAWGENRL | 435     | Theories of Private Law        | 15     | \$4,598.40          |
| LAWGENRL | 436     | Air and Space Law              | 15     | \$4,598.40          |
| LAWGENRL | 438     | Housing Law and Policy         | 10     | \$3,065.60          |
| LAWGENRL | 440     | Youth Justice                  | 10     | \$3,065.60          |
| LAWGENRL | 442     | Animals and the Law            | 10     | \$3,065.60          |
| LAWGENRL | 443     | Introduction to Common Law     | 10     | \$3,065.60          |
| LAWGENRL | 444     | Contemp Issues in Land Law     | 10     | \$3,065.60          |
| LAWGENRL | 445     | The Hist of the Law of Obligat | 10     | \$3,065.60          |
| LAWGENRL | 446     | Pacific People in Aotearoa: Le | 10     | \$3,065.60          |
| LAWGENRL | 447     | Community Law Project          | 10     | \$3,065.60          |
| LAWGENRL | 448     | Selected Topics in Health Care | 10     | \$3,065.60          |
| LAWGENRL | 449     | Selected Topics in Media Law   | 10     | \$3,065.60          |
| LAWGENRL | 450     | Public Authority Liability     | 10     | \$3,065.60          |
| LAWGENRL | 452     | Appellate Advocacy             | 15     | \$4,598.40          |
| LAWGENRL | 453     | ST: Privacy Law                | 15     | \$4,598.40          |
| LAWGENRL | 454     | ST: Youth Justice              | 15     | \$4,598.40          |
| LAWGENRL | 455     | Economic Analysis of Public an | 10     | \$3,065.60          |
| LAWGENRL | 456     | Special Topic                  | 10     | \$3,065.60          |
| LAWGENRL | 457     | Special Topic                  | 10     | \$3,065.60          |
| LAWGENRL | 458     | ST: Pasifika Peoples & the Law | 15     | \$4,598.40          |
| LAWGENRL | 459     | Special Topic                  | 15     | \$4,598.40          |
| LAWGENRL | 702     | Foundations of Human Rights    | 30     | \$9,285.00          |
| LAWGENRL | 711     | ST:Media Law in Digital World  | 30     | \$9,285.00          |
| LAWGENRL | 712     | Therapeutic Jurisprudence      | 30     | \$9,285.00          |
| LAWGENRL | 713     | ST: Selected Issues in Family  | 30     | \$9,285.00          |
| LAWGENRL | 714     | ST: International Dispute Reso | 30     | \$9,285.00          |
| LAWGENRL | 715     | ST: WTO Dispute Resolution     | 30     | \$9,285.00          |
| LAWGENRL | 716     | ST: Secured Transactions: Prac | 15     | \$4,642.50          |
| LAWGENRL | 717     | Special Topic                  | 15     | \$4,642.50          |
| LAWGENRL | 718     | ST: Employment Law: Personal G | 15     | \$4,642.50          |
| LAWGENRL | 719     | ST: Iwi Governance             | 30     | \$9,285.00          |
| LAWGENRL | 720     | Law of Evidence                | 30     | \$9,285.00          |
| LAWGENRL | 721     | Mediation                      | 30     | \$9,285.00          |
| LAWGENRL | 722     | Comparative Law                | 15     | \$4,642.50          |
| LAWGENRL | 723     | ST: Selected Topics in Law of  | 15     | \$4,642.50          |