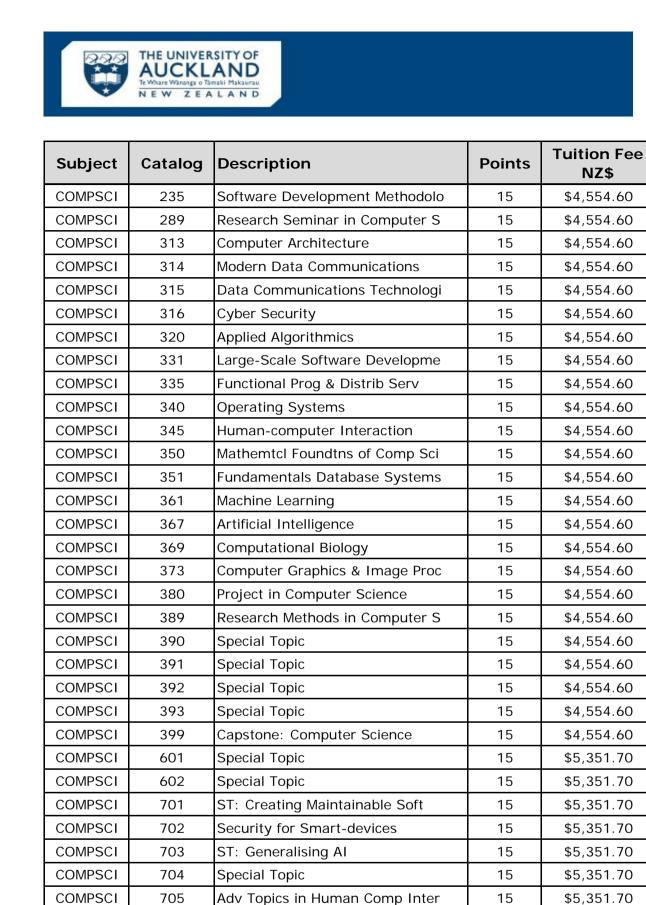

251

252

COMPSCI

COMPSCI

COMPSCI

COMPSCI

COMPSCI

706

707

709

710

711

Special Topic

Special Topic

Directed Study

Directed Study

Parallel and Distributed Comp

15

15

15

15

15

\$5,351.70

\$5,351.70

\$5,351.70

\$5,351.70

\$5,351.70

| COMPSCI | 751  | Adv Topics in Database Systems | 15  | \$5,351.70  |
|---------|------|--------------------------------|-----|-------------|
| COMPSCI | 752  | Big Data Management            | 15  | \$5,351.70  |
| COMPSCI | 753  | Uncertainty in Data            | 15  | \$5,351.70  |
| COMPSCI | 760  | Datamining and Mach Learning   | 15  | \$5,351.70  |
| COMPSCI | 761  | Adv Topics in Art Intel        | 15  | \$5,351.70  |
| COMPSCI | 762  | Advanced Machine Learning      | 15  | \$5,351.70  |
| COMPSCI | 765  | Interactive Cognitive Systems  | 15  | \$5,351.70  |
| COMPSCI | 767  | Intelligent Software Agents    | 15  | \$5,351.70  |
| COMPSCI | 771  | Adv Top in Comp Graphic Image  | 15  | \$5,351.70  |
| COMPSCI | 773  | Intelligent Vision Systems     | 15  | \$5,351.70  |
| COMPSCI | 775  | Advanced Multimedia Imaging    | 15  | \$5,351.70  |
| COMPSCI | 777  | Computer Games Technology      | 15  | \$5,351.70  |
| COMPSCI | 778  | Internship                     | 60  | \$21,406.80 |
| COMPSCI | 780  | PG Project in Comp Sci         | 15  | \$5,351.70  |
| COMPSCI | 789  | Honours Research Project       | 30  | \$10,703.40 |
| COMPSCI | 791  | Research Project               | 30  | \$10,703.40 |
| COMPSCI | 799  | Thesis part-time               | 60  | \$21,406.80 |
| COMPSCI | 850  | MPhil Thesis Computer Science  | 60  | \$21,377.40 |
| COMPSCI | 850  | MPhil Thesis Computer Science  | 60  | \$21,377.40 |
| COMPSCI | 898  | PhD Computer Science           | 120 | \$42,754.80 |
| COMPSCI | 111G | Intro to Practical Computing   | 15  | \$4,554.60  |
| COMPSCI | 380A | Project in Computer Science    | 7.5 | \$2,277.30  |
| COMPSCI | 380B | Project in Computer Science    | 7.5 | \$2,277.30  |