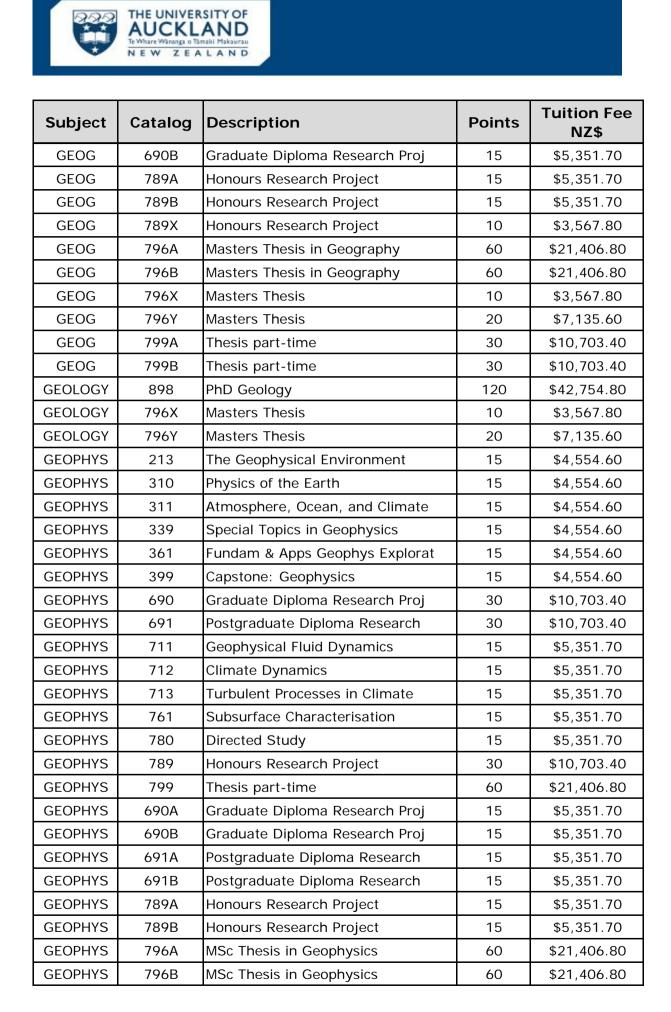

NZ\$

\$10,703.40

\$4,554.60 \$4,554.60

\$4,554.60

\$4,554.60

\$4,554.60

| Subject  | Catalog | Description                     | Points | Tuition Fee<br>NZ\$ |
|----------|---------|---------------------------------|--------|---------------------|
| GEOPHYS  | 796X    | Masters Thesis                  | 10     | \$3,567.80          |
| GEOPHYS  | 796Y    | Masters Thesis                  | 20     | \$7,135.60          |
| GEOPHYS  | 799A    | Thesis part-time                | 30     | \$10,703.40         |
| GEOPHYS  | 799B    | Thesis part-time                | 30     | \$10,703.40         |
| GISCI    | 140     | Geographc Info & Spatial Think  | 15     | \$4,554.60          |
| GISCI    | 241     | Principles of Remote Sensing    | 15     | \$4,554.60          |
| GISCI    | 242     | Principles of GIScience         | 15     | \$4,554.60          |
| GISCI    | 341     | Advanced Remote Sensing         | 15     | \$4,554.60          |
| GISCI    | 343     | GIScience Programming & Develp  | 15     | \$4,554.60          |
| GISCI    | 399     | Capstone: GIScience             | 15     | \$4,554.60          |
| INFOMGMT | 192     | Information Tools for Business  | 15     | \$4,642.65          |
| MARINE   | 100     | The Oceans Around Us            | 15     | \$4,554.60          |
| MARINE   | 202     | Principles of Marine Science    | 15     | \$4,554.60          |
| MARINE   | 302     | Dynamics of Marine Systems      | 15     | \$4,554.60          |
| MARINE   | 303     | Freshwater and Estuarine Ecolo  | 15     | \$4,554.60          |
| MARINE   | 304     | Directed Study in Marine Scien  | 15     | \$4,554.60          |
| MARINE   | 399     | Capstone: Marine Science        | 15     | \$4,554.60          |
| MARINE   | 701     | Current Issues in Marine Sci    | 15     | \$5,351.70          |
| MARINE   | 702     | Field Techniques in Marine Sci  | 15     | \$5,351.70          |
| MARINE   | 703     | Marine Protected Areas          | 15     | \$5,351.70          |
| MARINE   | 704     | ST: Science Communication for   | 15     | \$5,351.70          |
| MARINE   | 705     | ST: Ocean Management and Planni | 15     | \$5,351.70          |
| MARINE   | 780     | BAdvSci(Hons) Dissertation in   | 60     | \$21,406.80         |
| MARINE   | 790     | Project in Marine Conservation  | 30     | \$10,703.40         |
| MARINE   | 792     | Project in Marine Studies       | 60     | \$21,406.80         |
| MARINE   | 799     | Thesis Part-time                | 60     | \$21,406.80         |
| MARINE   | 898     | PhD Marine Science              | 120    | \$42,754.80         |
| MARINE   | 100G    | The Oceans Around Us            | 15     | \$4,554.60          |
| MARINE   | 792X    | Project in Marine Studies       | 10     | \$3,567.80          |
| MARINE   | 794A    | Thesis in Marine Studies        | 45     | \$16,055.10         |
| MARINE   | 794B    | Thesis in Marine Studies        | 45     | \$16,055.10         |
| MARINE   | 795A    | Thesis in Marine Conservation   | 45     | \$16,055.10         |
| MARINE   | 795B    | Thesis in Marine Conservation   | 45     | \$16,055.10         |
| MARINE   | 796A    | MSc Thesis                      | 60     | \$21,406.80         |
| MARINE   | 796B    | MSc Thesis                      | 60     | \$21,406.80         |
| MARINE   | 796X    | Masters Thesis                  | 10     | \$3,567.80          |