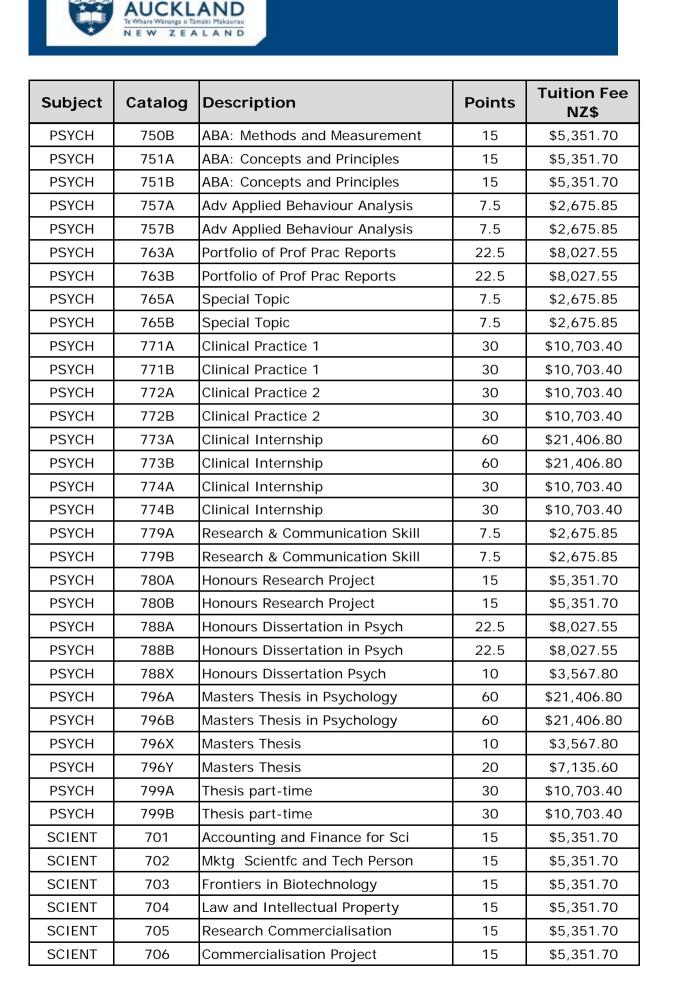

| Subject | Catalog | Description                    | Points | Tuition Fee<br>NZ\$ |
|---------|---------|--------------------------------|--------|---------------------|
| PSYCH   | 767     | Special Topic                  | 15     | \$5,351.70          |
| PSYCH   | 768     | Special Topic                  | 15     | \$5,351.70          |
| PSYCH   | 769     | Special Topic                  | 15     | \$5,351.70          |
| PSYCH   | 770     | Special Topic                  | 15     | \$5,351.70          |
| PSYCH   | 775     | Special Topic                  | 15     | \$5,351.70          |
| PSYCH   | 799     | Thesis part-time               | 60     | \$21,406.80         |
| PSYCH   | 801     | Scientist-practitioner Model 1 | 30     | \$10,688.70         |
| PSYCH   | 802     | Scientist-practitioner Model 2 | 30     | \$10,688.70         |
| PSYCH   | 803     | Internship                     | 60     | \$21,377.40         |
| PSYCH   | 897     | Portfolio of Clinical Research | 90     | \$32,066.10         |
| PSYCH   | 898     | PhD Psychology                 | 120    | \$42,754.80         |
| PSYCH   | 899     | Thesis                         | 150    | \$53,443.50         |
| PSYCH   | 109G    | Mind, Brain and Behaviour      | 15     | \$4,554.60          |
| PSYCH   | 308A    | Directed Study                 | 7.5    | \$2,277.30          |
| PSYCH   | 308B    | Directed Study                 | 7.5    | \$2,277.30          |
| PSYCH   | 370A    | Research Project               | 7.5    | \$2,277.30          |
| PSYCH   | 370B    | Research Project               | 7.5    | \$2,277.30          |
| PSYCH   | 651A    | Practicum                      | 30     | \$10,703.40         |
| PSYCH   | 651B    | Practicum                      | 30     | \$10,703.40         |
| PSYCH   | 690A    | Graduate Diploma Research Proj | 15     | \$5,351.70          |
| PSYCH   | 690B    | Graduate Diploma Research Proj | 15     | \$5,351.70          |
| PSYCH   | 691A    | Postgraduate Diploma Research  | 15     | \$5,351.70          |
| PSYCH   | 691B    | Postgraduate Diploma Research  | 15     | \$5,351.70          |
| PSYCH   | 708A    | Clinical Neuropsychology       | 15     | \$5,351.70          |
| PSYCH   | 708B    | Clinical Neuropsychology       | 15     | \$5,351.70          |
| PSYCH   | 711A    | Adv Topics in Learning Behavio | 15     | \$5,351.70          |
| PSYCH   | 711B    | Adv Topics in Learning Behavio | 15     | \$5,351.70          |
| PSYCH   | 720A    | Research Topic in Psychology   | 15     | \$5,351.70          |
| PSYCH   | 720B    | Research Topic in Psychology   | 15     | \$5,351.70          |
| PSYCH   | 728A    | Portfolio in ABA               | 15     | \$5,351.70          |
| PSYCH   | 728B    | Portfolio in ABA               | 15     | \$5,351.70          |
| PSYCH   | 741A    | ABA: Communicatg Behaviourally | 7.5    | \$2,675.85          |
| PSYCH   | 741B    | ABA: Communicatg Behaviourally | 7.5    | \$2,675.85          |
| PSYCH   | 749A    | Special Topic: ABA Ethics      | 7.5    | \$2,675.85          |
| PSYCH   | 749B    | Special Topic: ABA Ethics      | 7.5    | \$2,675.85          |
| PSYCH   | 750A    | ABA: Methods and Measurement   | 15     | \$5,351.70          |