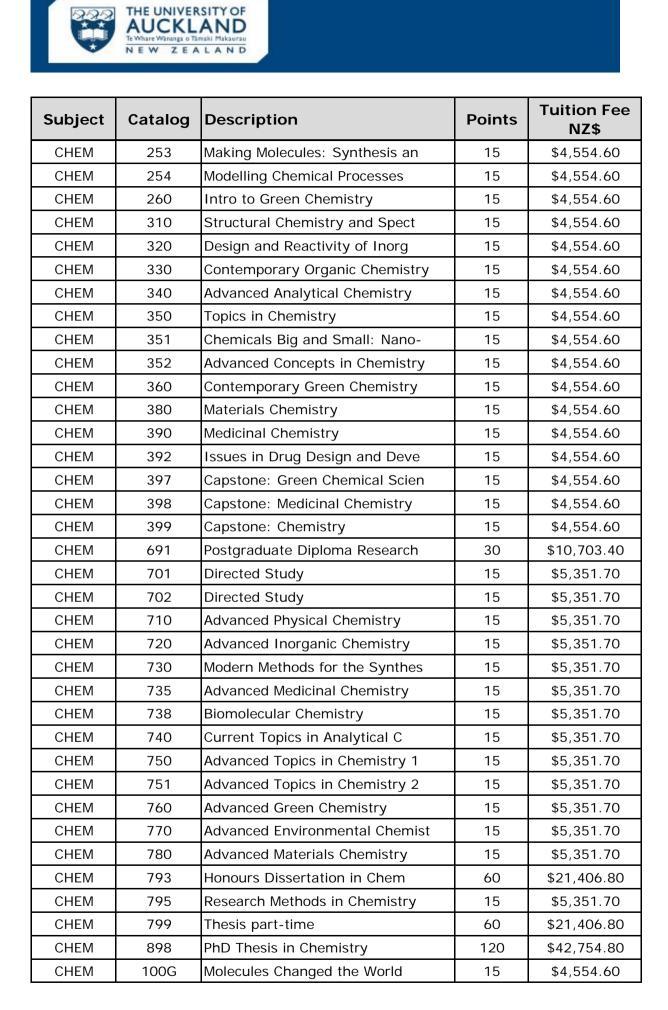

15

15

\$4,554.60

\$4,554.60

Structure and Spectroscopy

Properties and Analysis of Mat

CHEM

CHEM

251

252

COMPSCI

COMPSCI

COMPSCI

COMPSCI

COMPSCI

706