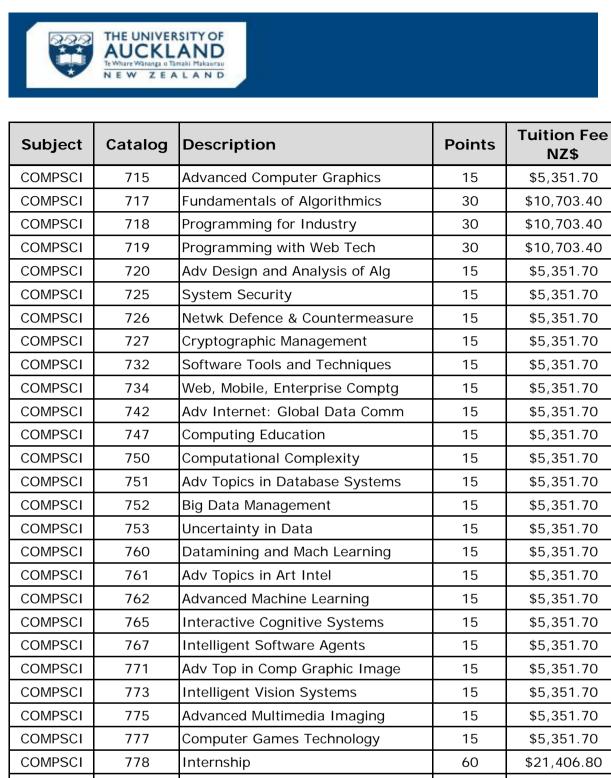

\$5,351.70

\$5,351.70

\$5,351.70

| COMPSCI | 751  | Adv Topics in Database Systems | 15  | \$5,351.70  |
|---------|------|--------------------------------|-----|-------------|
| COMPSCI | 752  | Big Data Management            | 15  | \$5,351.70  |
| COMPSCI | 753  | Uncertainty in Data            | 15  | \$5,351.70  |
| COMPSCI | 760  | Datamining and Mach Learning   | 15  | \$5,351.70  |
| COMPSCI | 761  | Adv Topics in Art Intel        | 15  | \$5,351.70  |
| COMPSCI | 762  | Advanced Machine Learning      | 15  | \$5,351.70  |
| COMPSCI | 765  | Interactive Cognitive Systems  | 15  | \$5,351.70  |
| COMPSCI | 767  | Intelligent Software Agents    | 15  | \$5,351.70  |
| COMPSCI | 771  | Adv Top in Comp Graphic Image  | 15  | \$5,351.70  |
| COMPSCI | 773  | Intelligent Vision Systems     | 15  | \$5,351.70  |
| COMPSCI | 775  | Advanced Multimedia Imaging    | 15  | \$5,351.70  |
| COMPSCI | 777  | Computer Games Technology      | 15  | \$5,351.70  |
| COMPSCI | 778  | Internship                     | 60  | \$21,406.80 |
| COMPSCI | 780  | PG Project in Comp Sci         | 15  | \$5,351.70  |
| COMPSCI | 789  | Honours Research Project       | 30  | \$10,703.40 |
| COMPSCI | 791  | Research Project               | 30  | \$10,703.40 |
| COMPSCI | 799  | Thesis part-time               | 60  | \$21,406.80 |
| COMPSCI | 850  | MPhil Thesis Computer Science  | 60  | \$21,377.40 |
| COMPSCI | 850  | MPhil Thesis Computer Science  | 60  | \$21,377.40 |
| COMPSCI | 898  | PhD Computer Science           | 120 | \$42,754.80 |
| COMPSCI | 111G | Intro to Practical Computing   | 15  | \$4,554.60  |
| COMPSCI | 380A | Project in Computer Science    | 7.5 | \$2,277.30  |
| COMPSCI | 380B | Project in Computer Science    | 7.5 | \$2,277.30  |