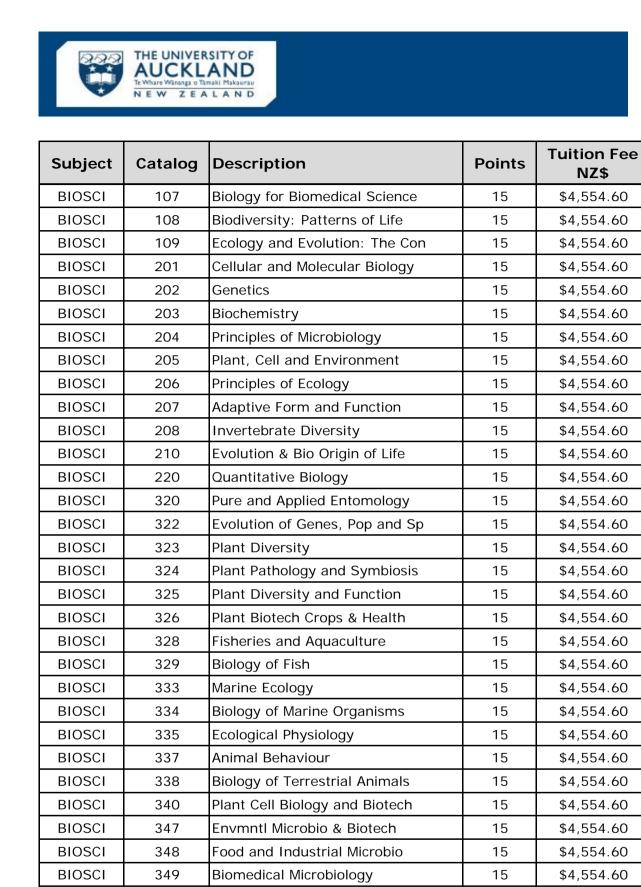

## Tuition fees 2020 - International students: Sciences

A Student Services Fee of NZ \$7.86 per point may be charged in addition to the tuition fees listed below.

| Subject | Catalog | Description                   | Points | Tuition Fee<br>NZ\$ |
|---------|---------|-------------------------------|--------|---------------------|
| ASTRO   | 100     | Planets, Stars and Galaxies   | 15     | \$4,554.60          |
| ASTRO   | 100G    | Planets, Stars and Galaxies   | 15     | \$4,554.60          |
| ASTRO   | 200G    | Astrobiology                  | 15     | \$4,554.60          |
| BIOINF  | 701     | Bioinformatics                | 15     | \$5,351.70          |
| BIOINF  | 702     | Comparative Bioinformatics    | 15     | \$5,351.70          |
| BIOINF  | 704     | Statistical Bioinformatics    | 15     | \$5,351.70          |
| BIOINF  | 789A    | Project in Bioinformatics     | 22.5   | \$8,027.55          |
| BIOINF  | 789B    | Project in Bioinformatics     | 22.5   | \$8,027.55          |
| BIOINF  | 789X    | Project in Bioinformatics     | 10     | \$3,567.80          |
| BIOINF  | 796A    | MSc Thesis in Bioinformatics  | 60     | \$21,406.80         |
| BIOINF  | 796B    | MSc Thesis in Bioinformatics  | 60     | \$21,406.80         |
| BIOINF  | 796X    | MSc Thesis in Bioinformatics  | 10     | \$3,567.80          |
| BIOINF  | 796Y    | MSc Thesis in Bioinformatics  | 20     | \$7,135.60          |
| BIOINF  | 799A    | MSc Thesis in Bioinformatics  | 30     | \$10,703.40         |
| BIOINF  | 799B    | MSc Thesis in Bioinformatics  | 30     | \$10,703.40         |
| BIOMED  | 399     | Capstone: Biomedical Science  | 15     | \$4,554.60          |
| BIOMED  | 799     | MSc Thesis Biomed part time   | 60     | \$21,406.80         |
| BIOMED  | 898     | PhD Biomedical Science        | 120    | \$42,754.80         |
| BIOMED  | 791A    | Research Portfolio            | 45     | \$16,055.10         |
| BIOMED  | 791B    | Research Portfolio            | 45     | \$16,055.10         |
| BIOMED  | 791X    | Research Portfolio            | 10     | \$3,567.80          |
| BIOMED  | 793A    | Research Portfolio part-time  | 22.5   | \$8,027.55          |
| BIOMED  | 793B    | Research Portfolio part-time  | 22.5   | \$8,027.55          |
| BIOMED  | 796A    | MSc Thesis in Biomedical Sci  | 60     | \$21,406.80         |
| BIOMED  | 796B    | MSc Thesis in Biomedical Sci  | 60     | \$21,406.80         |
| BIOMED  | 796X    | MSc Thesis in Biomedical Sci  | 10     | \$3,567.80          |
| BIOMED  | 796Y    | MSc Thesis Biomed Science     | 20     | \$7,135.60          |
| BIOMED  | 799A    | MSc Thesis Biomed part time   | 30     | \$10,703.40         |
| BIOMED  | 799B    | MSc Thesis Biomed part time   | 30     | \$10,703.40         |
| BIOSCI  | 100     | Antarctica: The Frozen Contin | 15     | \$4,554.60          |
| BIOSCI  | 101     | Life! Origins and Mechanisms  | 15     | \$4,554.60          |
| BIOSCI  | 106     | Foundations of Biochemistry   | 15     | \$4,554.60          |

Protein Structure and Function

Molecular and Cellular Regultn

Genomics and Genome Biology

Developmntl Biology and Cancer

Molecular Genetics

Nutritional Science

BIOSCI

BIOSCI

BIOSCI

BIOSCI

BIOSCI

BIOSCI

350

351

353

355

356

358

15

15

15

15

15

15

\$4,554.60

\$4,554.60

\$4,554.60

\$4,554.60

\$4,554.60

\$4,554.60

| Subject | Catalog | Description                     | Points | Tuition Fee<br>NZ\$ |
|---------|---------|---------------------------------|--------|---------------------|
| BIOSCI  | 394     | Conservation Ecology            | 15     | \$4,554.60          |
| BIOSCI  | 395     | Pacific Biogeography and Biodi  | 15     | \$4,554.60          |
| BIOSCI  | 396     | Terrestrial Ecology             | 15     | \$4,554.60          |
| BIOSCI  | 399     | Capstone: BiolSc in Post Truth  | 15     | \$4,554.60          |
| BIOSCI  | 702     | Sys & Models in Natural Sci     | 15     | \$5,351.70          |
| BIOSCI  | 724     | Marine Ecology                  | 15     | \$5,351.70          |
| BIOSCI  | 725     | Ecological Physiology           | 15     | \$5,351.70          |
| BIOSCI  | 727     | Aquaculture                     | 15     | \$5,351.70          |
| BIOSCI  | 729     | Evolutionary Biology            | 15     | \$5,351.70          |
| BIOSCI  | 730     | Entomology and Biosecurity      | 15     | \$5,351.70          |
| BIOSCI  | 731     | Biogeography                    | 15     | \$5,351.70          |
| BIOSCI  | 733     | Molecular Ecology and Evolutn   | 15     | \$5,351.70          |
| BIOSCI  | 734     | Terrestrial Plant Ecology       | 15     | \$5,351.70          |
| BIOSCI  | 735     | Advanced Behavioural Ecology    | 15     | \$5,351.70          |
| BIOSCI  | 736     | Microbial Genomics & Metabolism | 15     | \$5,351.70          |
| BIOSCI  | 737     | High Resolution Imaging of Bio  | 15     | \$5,351.70          |
| BIOSCI  | 738     | Advncd Biolgical Data Analysis  | 15     | \$5,351.70          |
| BIOSCI  | 739     | Dialogues in Biology            | 15     | \$5,351.70          |
| BIOSCI  | 741     | App Microbiology and Biotech    | 15     | \$5,351.70          |
| BIOSCI  | 746     | Molecular Machinery of Cell     | 15     | \$5,351.70          |
| BIOSCI  | 747     | Biosecurity & Invasion Biology  | 15     | \$5,351.70          |
| BIOSCI  | 748     | Weed and Pest Management        | 15     | \$5,351.70          |
| BIOSCI  | 749     | Ecology of Microbial Interact   | 15     | \$5,351.70          |
| BIOSCI  | 751     | Plant-microbial Interactions    | 15     | \$5,351.70          |
| BIOSCI  | 752     | Plant Genomics & Biotechnology  | 15     | \$5,351.70          |
| BIOSCI  | 753     | Synth of Plant Products &Foods  | 15     | \$5,351.70          |
| BIOSCI  | 754     | Plant Genomes & Gene Expression | 15     | \$5,351.70          |
| BIOSCI  | 755     | Genomics and Gene Expression    | 15     | \$5,351.70          |
| BIOSCI  | 757     | Structural Biology              | 15     | \$5,351.70          |
| BIOSCI  | 758     | Development, Differentiation    | 15     | \$5,351.70          |
| BIOSCI  | 759     | Molecular Cell Biology and Bio  | 15     | \$5,351.70          |
| BIOSCI  | 761     | MSc Thesis Proposal             | 15     | \$5,351.70          |
| BIOSCI  | 762     | BSc(Hons) Dissertatin Proposal  | 15     | \$5,351.70          |
| BIOSCI  | 788     | BSc(Hons) Diss in Bio Science   | 45     | \$16,055.10         |
| BIOSCI  | 799     | Thesis part-time                | 60     | \$21,406.80         |
| BIOSCI  | 850     | MPhil Thesis (Biological Scien  | 60     | \$21,377.40         |