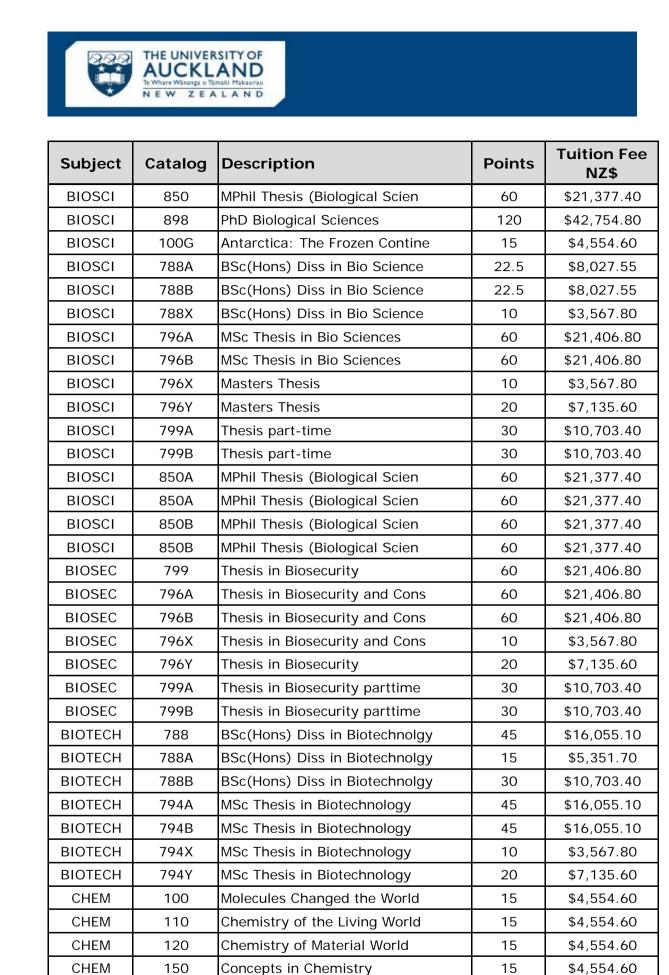

\$4,554.60

\$4,554.60

\$4,554.60

\$4,554.60

\$4,554.60

\$4,554.60

| Subject | Catalog | Description                     | Points | Tuition Fee<br>NZ\$ |
|---------|---------|---------------------------------|--------|---------------------|
| BIOSCI  | 394     | Conservation Ecology            | 15     | \$4,554.60          |
| BIOSCI  | 395     | Pacific Biogeography and Biodi  | 15     | \$4,554.60          |
| BIOSCI  | 396     | Terrestrial Ecology             | 15     | \$4,554.60          |
| BIOSCI  | 399     | Capstone: BiolSc in Post Truth  | 15     | \$4,554.60          |
| BIOSCI  | 702     | Sys & Models in Natural Sci     | 15     | \$5,351.70          |
| BIOSCI  | 724     | Marine Ecology                  | 15     | \$5,351.70          |
| BIOSCI  | 725     | Ecological Physiology           | 15     | \$5,351.70          |
| BIOSCI  | 727     | Aquaculture                     | 15     | \$5,351.70          |
| BIOSCI  | 729     | Evolutionary Biology            | 15     | \$5,351.70          |
| BIOSCI  | 730     | Entomology and Biosecurity      | 15     | \$5,351.70          |
| BIOSCI  | 731     | Biogeography                    | 15     | \$5,351.70          |
| BIOSCI  | 733     | Molecular Ecology and Evolutn   | 15     | \$5,351.70          |
| BIOSCI  | 734     | Terrestrial Plant Ecology       | 15     | \$5,351.70          |
| BIOSCI  | 735     | Advanced Behavioural Ecology    | 15     | \$5,351.70          |
| BIOSCI  | 736     | Microbial Genomics & Metabolism | 15     | \$5,351.70          |
| BIOSCI  | 737     | High Resolution Imaging of Bio  | 15     | \$5,351.70          |
| BIOSCI  | 738     | Advncd Biolgical Data Analysis  | 15     | \$5,351.70          |
| BIOSCI  | 739     | Dialogues in Biology            | 15     | \$5,351.70          |
| BIOSCI  | 741     | App Microbiology and Biotech    | 15     | \$5,351.70          |
| BIOSCI  | 746     | Molecular Machinery of Cell     | 15     | \$5,351.70          |
| BIOSCI  | 747     | Biosecurity & Invasion Biology  | 15     | \$5,351.70          |
| BIOSCI  | 748     | Weed and Pest Management        | 15     | \$5,351.70          |
| BIOSCI  | 749     | Ecology of Microbial Interact   | 15     | \$5,351.70          |
| BIOSCI  | 751     | Plant-microbial Interactions    | 15     | \$5,351.70          |
| BIOSCI  | 752     | Plant Genomics & Biotechnology  | 15     | \$5,351.70          |
| BIOSCI  | 753     | Synth of Plant Products &Foods  | 15     | \$5,351.70          |
| BIOSCI  | 754     | Plant Genomes & Gene Expression | 15     | \$5,351.70          |
| BIOSCI  | 755     | Genomics and Gene Expression    | 15     | \$5,351.70          |
| BIOSCI  | 757     | Structural Biology              | 15     | \$5,351.70          |
| BIOSCI  | 758     | Development, Differentiation    | 15     | \$5,351.70          |
| BIOSCI  | 759     | Molecular Cell Biology and Bio  | 15     | \$5,351.70          |
| BIOSCI  | 761     | MSc Thesis Proposal             | 15     | \$5,351.70          |
| BIOSCI  | 762     | BSc(Hons) Dissertatin Proposal  | 15     | \$5,351.70          |
| BIOSCI  | 788     | BSc(Hons) Diss in Bio Science   | 45     | \$16,055.10         |
| BIOSCI  | 799     | Thesis part-time                | 60     | \$21,406.80         |
| BIOSCI  | 850     | MPhil Thesis (Biological Scien  | 60     | \$21,377.40         |

15

15

\$4,554.60

\$4,554.60

Structure and Spectroscopy

Properties and Analysis of Mat

CHEM

CHEM