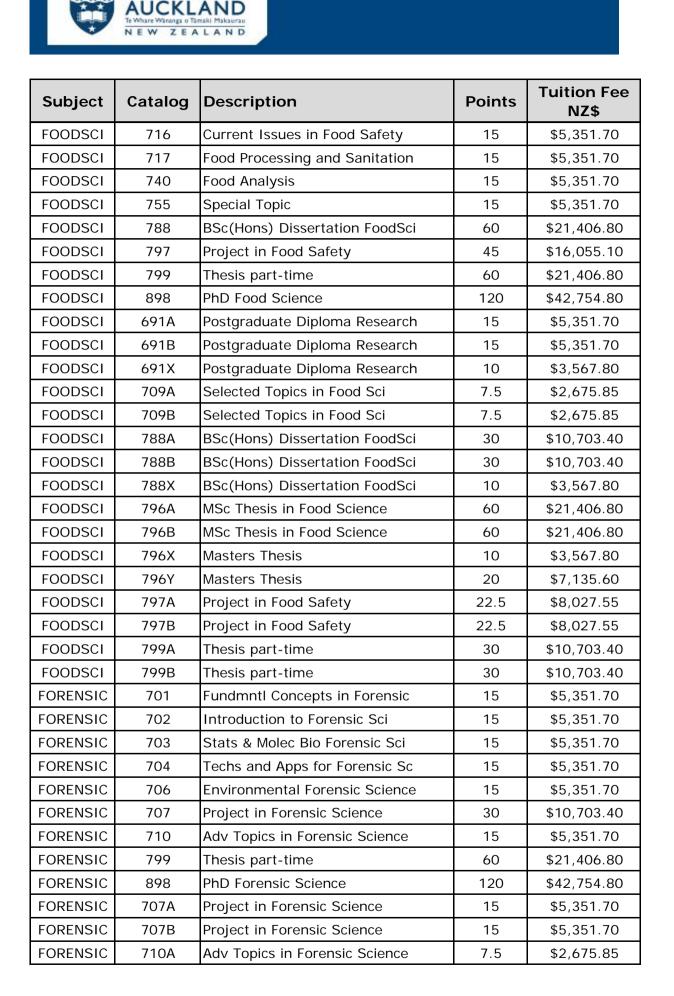

EXERSCI | 771  | Clinical Exercise Practicum I  | 15  | \$5,351.70  |
| EXERSCI | 772  | Clinical Exercise Practicum II | 15  | \$5,351.70  |
| EXERSCI | 773  | Clinical Exercise Practim III  | 30  | \$10,703.40 |
| EXERSCI | 774  | Clinical Exercise Practicum IV | 30  | \$10,703.40 |
| EXERSCI | 775  | Seminar in Clin Exerc Physiol  | 15  | \$5,351.70  |
| EXERSCI | 799  | Thesis part-time               | 60  | \$21,406.80 |
| EXERSCI | 898  | PhD Thesis in ExerciseSciences | 120 | \$42,754.80 |
| EXERSCI | 100G | Exercise and Fitness: Myths an | 15  | \$4,554.60  |
| EXERSCI | 309A | Practicum in the Exercise Scie | 7.5 | \$2,277.30  |
|         |      |                                |     |             |

NZ\$

\$10,703.40

\$4,554.60 \$4,554.60

\$4,554.60

\$4,554.60

\$4,554.60













| Subject  | Catalog | Description                     | Points | Tuition Fee<br>NZ\$ |
|----------|---------|---------------------------------|--------|---------------------|
| GEOPHYS  | 796X    | Masters Thesis                  | 10     | \$3,567.80          |
| GEOPHYS  | 796Y    | Masters Thesis                  | 20     | \$7,135.60          |
| GEOPHYS  | 799A    | Thesis part-time                | 30     | \$10,703.40         |
| GEOPHYS  | 799B    | Thesis part-time                | 30     | \$10,703.40         |
| GISCI    | 140     | Geographc Info & Spatial Think  | 15     | \$4,554.60          |
| GISCI    | 241     | Principles of Remote Sensing    | 15     | \$4,554.60          |
| GISCI    | 242     | Principles of GIScience         | 15     | \$4,554.60