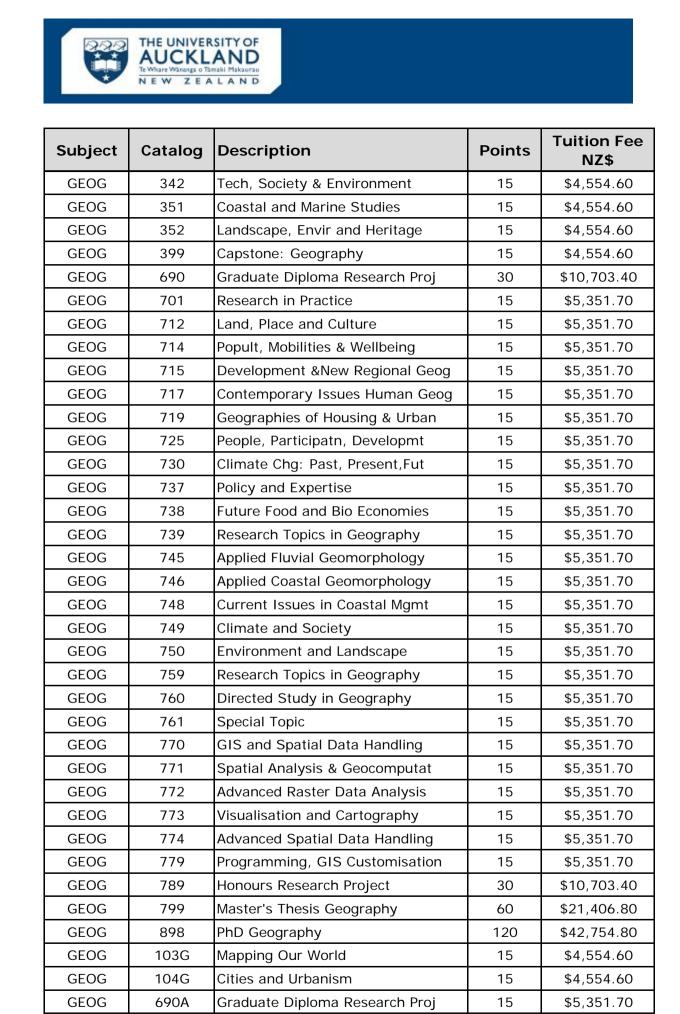

RSCI | 771  | Clinical Exercise Practicum I  | 15  | \$5,351.70  |
| EXERSCI | 772  | Clinical Exercise Practicum II | 15  | \$5,351.70  |
| EXERSCI | 773  | Clinical Exercise Practim III  | 30  | \$10,703.40 |
| EXERSCI | 774  | Clinical Exercise Practicum IV | 30  | \$10,703.40 |
| EXERSCI | 775  | Seminar in Clin Exerc Physiol  | 15  | \$5,351.70  |
| EXERSCI | 799  | Thesis part-time               | 60  | \$21,406.80 |
| EXERSCI | 898  | PhD Thesis in ExerciseSciences | 120 | \$42,754.80 |
| EXERSCI | 100G | Exercise and Fitness: Myths an | 15  | \$4,554.60  |
| EXERSCI | 309A | Practicum in the Exercise Scie | 7.5 | \$2,277.30  |
|         |      |                                |     |             |

NZ\$

\$10,703.40

\$4,554.60 \$4,554.60

\$4,554.60

\$4,554.60

\$4,554.60













| Subject  | Catalog | Description                     | Points | Tuition Fee<br>NZ\$ |
|----------|---------|---------------------------------|--------|---------------------|
| GEOPHYS  | 796X    | Masters Thesis                  | 10     | \$3,567.80          |
| GEOPHYS  | 796Y    | Masters Thesis                  | 20     | \$7,135.60          |
| GEOPHYS  | 799A    | Thesis part-time                | 30     | \$10,703.40         |
| GEOPHYS  | 799B    | Thesis part-time                | 30     | \$10,703.40         |
| GISCI    | 140     | Geographc Info & Spatial Think  | 15     | \$4,554.60          |
| GISCI    | 241     | Principles of Remote Sensing    | 15     | \$4,554.60          |
| GISCI    | 242     | Principles of GIScience         | 15     | \$4,554.60          |
|