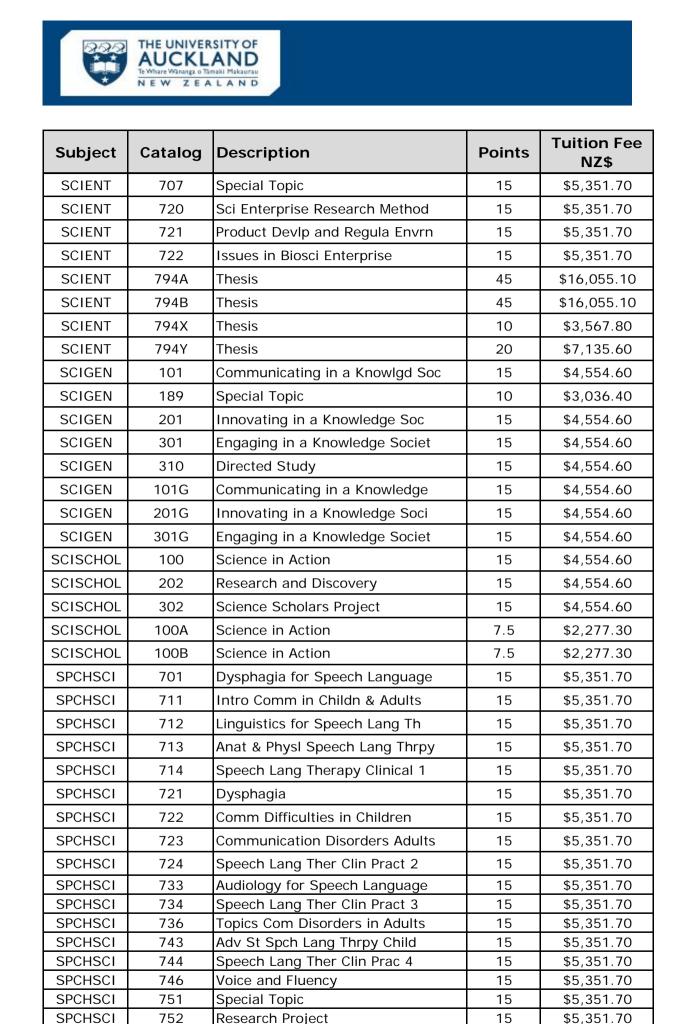

| Subject | Catalog | Description                    | Points | Tuition Fee<br>NZ\$ |
|---------|---------|--------------------------------|--------|---------------------|
| SPCHSCI | 753     | Special Topic                  | 15     | \$5,351.70          |
| SPCHSCI | 754     | Special Topic                  | 15     | \$5,351.70          |
| SPCHSCI | 790     | Research Project               | 30     | \$10,703.40         |
| SPCHSCI | 799     | Thesis part-time               | 60     | \$21,406.80         |
| SPCHSCI | 898     | PhD in Speech Science          | 120    | \$42,754.80         |
| SPCHSCI | 790A    | Research Project               | 15     | \$5,351.70          |
| SPCHSCI | 790B    | Research Project               | 15     | \$5,351.70          |
| SPCHSCI | 790Y    | Research Project               | 20     | \$7,135.60          |
| SPCHSCI | 796A    | MSc Thesis in Speech Science   | 60     | \$21,406.80         |
| SPCHSCI | 796B    | MSc Thesis in Speech Science   | 60     | \$21,406.80         |
| SPCHSCI | 796X    | MSc Thesis in Speech Science   | 10     | \$3,567.80          |
| SPCHSCI | 796Y    | MSc Thesis in Speech Science   | 20     | \$7,135.60          |
| SPCHSCI | 799A    | Thesis part-time               | 30     | \$10,703.40         |
| SPCHSCI | 799B    | Thesis part-time               | 30     | \$10,703.40         |
| STATS   | 100     | Concepts in Statistics         | 15     | \$4,554.60          |
| STATS   | 101     | Introduction to Statistics     | 15     | \$4,554.60          |
| STATS   | 108     | Statistics for Commerce        | 15     | \$4,554.60          |
| STATS   | 125     | Probability & its Applications | 15     | \$4,554.60          |
| STATS   | 150     | Lies, Damned Lies,& Statistics | 15     | \$4,554.60          |
| STATS   | 201     | Data Analysis                  | 15     | \$4,554.60          |
| STATS   | 208     | Data Analysis for Commerce     | 15     | \$4,554.60          |
| STATS   | 210     | Statistical Theory             | 15     | \$4,554.60          |
| STATS   | 220     | Data Technologies              | 15     | \$4,554.60          |
| STATS   | 225     | Probability: Theory and Applic | 15     | \$4,554.60          |
| STATS   | 240     | Design and Structured Data     | 15     | \$4,554.60          |
| STATS   | 255     | Optimistn & Data-driven Decisn | 15     | \$4,554.60          |
| STATS   | 290     | Topics in Statistics           | 15     | \$4,554.60          |
| STATS   | 301     | Statistical Programming        | 15     | \$4,554.60          |
| STATS   | 302     | Applied Multivariate Analysis  | 15     | \$4,554.60          |
| STATS   | 310     | Intro to Statistical Inference | 15     | \$4,554.60          |
| STATS   | 313     | Advanced Topics in Probability | 15     | \$4,554.60          |
| STATS   | 320     | Applied Stochastic Modelling   | 15     | \$4,554.60          |
| STATS   | 325     | Stochastic Processes           | 15     | \$4,554.60          |
| STATS   | 326     | Applied Time Series Analysis   | 15     | \$4,554.60          |
| STATS   | 330     | Statistical Modelling          | 15     | \$4,554.60          |
| STATS   | 331     | Introduction to Bayesian Stats | 15     | \$4,554.60          |
| STATS   | 340     | Design and Analysis of Surveys | 15     | \$4,554.60          |
| STATS   | 369     | Data Science Practice          | 15     | \$4,554.60          |
| STATS   | 370     | Financial Mathematics          | 15     | \$4,554.60          |
| STATS   | 380     | Statistical Computing          | 15     | \$4,554.60          |
| STATS   | 399     | Capstone: Statistics in Action | 15     | \$4,554.60          |
| STATS   | 701     | Advanced SAS Programming       | 15     | \$5,351.70          |
| STATS   | 702     | Special Topic in Statistics 2  | 15     | \$5,351.70          |
| STATS   | 703     | Special Topic in Statistics 1  | 15     | \$5,351.70          |
| STATS   | 705     | Topics in Official Statistics  | 15     | \$5,351.70          |