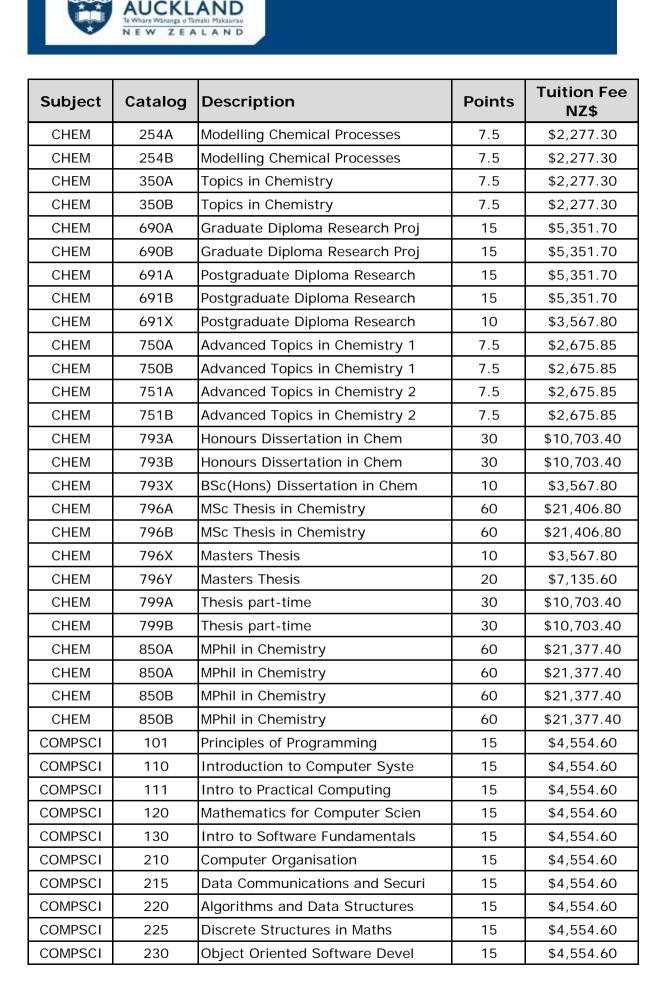

251

252

COMPSCI

COMPSCI

COMPSCI

COMPSCI

COMPSCI

706

707

709

710

711

Special Topic

Special Topic

Directed Study

Directed Study

Parallel and Distributed Comp

15

15

15

15

15

\$5,351.70

\$5,351.70

\$5,351.70

\$5,351.70

\$5,351.70

| COMPSCI | 751  | Adv Topics in Database Systems | 15  | \$5,351.70  |
|---------|------|--------------------------------|-----|-------------|
| COMPSCI | 752  | Big Data Management            | 15  | \$5,351.70  |
| COMPSCI | 753  | Uncertainty in Data            | 15  | \$5,351.70  |
| COMPSCI | 760  | Datamining and Mach Learning   | 15  | \$5,351.70  |
| COMPSCI | 761  | Adv Topics in Art Intel        | 15  | \$5,351.70  |
| COMPSCI | 762  | Advanced Machine Learning      | 15  | \$5,351.70  |
| COMPSCI | 765  | Interactive Cognitive Systems  | 15  | \$5,351.70  |
| COMPSCI | 767  | Intelligent Software Agents    | 15  | \$5,351.70  |
| COMPSCI | 771  | Adv Top in Comp Graphic Image  | 15  | \$5,351.70  |
| COMPSCI | 773  | Intelligent Vision Systems     | 15  | \$5,351.70  |
| COMPSCI | 775  | Advanced Multimedia Imaging    | 15  | \$5,351.70  |
| COMPSCI | 777  | Computer Games Technology      | 15  | \$5,351.70  |
| COMPSCI | 778  | Internship                     | 60  | \$21,406.80 |
| COMPSCI | 780  | PG Project in Comp Sci         | 15  | \$5,351.70  |
| COMPSCI | 789  | Honours Research Project       | 30  | \$10,703.40 |
| COMPSCI | 791  | Research Project               | 30  | \$10,703.40 |
| COMPSCI | 799  | Thesis part-time               | 60  | \$21,406.80 |
| COMPSCI | 850  | MPhil Thesis Computer Science  | 60  | \$21,377.40 |
| COMPSCI | 850  | MPhil Thesis Computer Science  | 60  | \$21,377.40 |
| COMPSCI | 898  | PhD Computer Science           | 120 | \$42,754.80 |
| COMPSCI | 111G | Intro to Practical Computing   | 15  | \$4,554.60  |
| COMPSCI | 380A | Project in Computer Science    | 7.5 | \$2,277.30  |
| COMPSCI | 380B | Project in Computer Science    | 7.5 | \$2,277.30  |