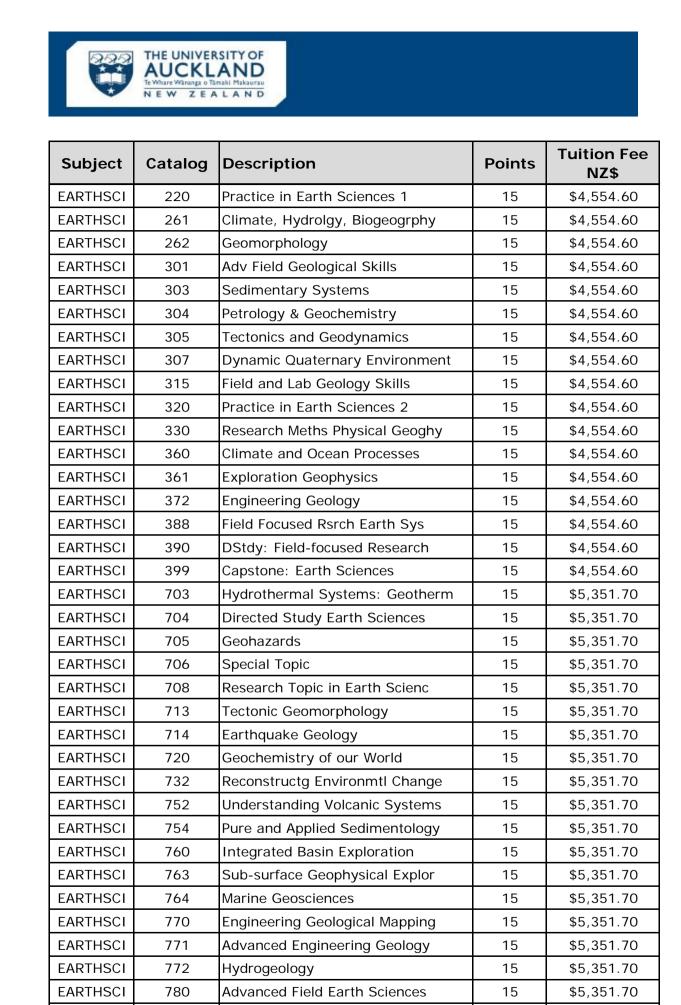

60

\$21,406.80

BAdvSci(Hons) Dissertation in

EARTHSCI

785

|          |      | ······································ |    | +           |
|----------|------|----------------------------------------|----|-------------|
| EARTHSCI | 798  | Thesis in Eng Geol Part-time           | 30 | \$10,703.40 |
| EARTHSCI | 799  | Thesis in Earth Sci part-time          | 60 | \$21,406.80 |
| EARTHSCI | 105G | Natural Hazards in New Zealand         | 15 | \$4,554.60  |
| EARTHSCI | 205G | NZ: Half a Billion Yrs on Edge         | 15 | \$4,554.60  |
| EARTHSCI | 789A | Honours Research Project               | 15 | \$5,351.70  |
| EARTHSCI | 789B | Honours Research Project               | 15 | \$5,351.70  |
| EARTHSCI | 789X | Honours Research Project               | 10 | \$3,567.80  |
| EARTHSCI | 794A | Thesis in Engineering Geology          | 30 | \$10,703.40 |
| EARTHSCI | 794B | Thesis in Engineering Geology          | 60 | \$21,406.80 |
| EARTHSCI | 796A | MSc Thesis in Earth Sciences           | 60 | \$21,406.80 |
| EARTHSCI | 796B | MSc Thesis in Earth Sciences           | 60 | \$21,406.80 |
| EARTHSCI | 796X | MSc Thesis in Earth Sciences           | 10 | \$3,567.80  |
| EARTHSCI | 796Y | MSc Thesis in Earth Sciences           | 20 | \$7,135.60  |
| EARTHSCI | 798A | Thesis in Eng Geol Part-time           | 30 | \$10,703.40 |
| EARTHSCI | 798B | Thesis in Eng Geol Part-time           | 30 | \$10,703.40 |
| EARTHSCI | 799A | Thesis in Earth Sci part-time          | 30 | \$10,703.40 |
| EARTHSCI | 799B | Thesis in Earth Sci part-time          | 30 | \$10,703.40 |
| ECOLOG   | 301  | Advanced Research Skills in Ec         | 15 | \$4,554.60  |
| ECOLOG   | 789  | BAdvSci(Hons) Dissertation in          | 60 | \$21,406.80 |
| ENVCHG   | 300  | Rsrch Des Environmntl Chang            | 15 | \$4,554.60  |
| ENVCHG   | 789  | BAdvSci(Hons) Diss Envm Change         | 60 | \$21,406.80 |
| ENVMGT   | 741  | Social Change for Sustainablty         | 15 | \$5,351.70  |
| ENVMGT   | 742  | Social Dimensns of Global Env          | 15 | \$5,351.70  |
| ENVMGT   | 743  | Environmental Policy                   | 15 | \$5,351.70  |
| ENVMGT   | 744  | Resource Management                    | 15 | \$5,351.70  |
| ENVMGT   | 746  | Collaborative Environment Mgmt         | 15 | \$5,351.70  |
| ENVMGT   | 747  | Current Issues in Sustainablty         | 15 | \$5,351.70  |
| ENVMGT   | 760  | Special Topic                          | 15 | \$5,351.70  |
| ENVMGT   | 761  | Directed Study                         | 15 | \$5,351.70  |
| ENVMGT   | 762  | Directed Study                         | 15 | \$5,351.70  |
| ENVMGT   | 799  | Thesis part-time                       | 60 | \$21,406.80 |
| ENVMGT   | 796A | MSc Thesis in Env Mgt                  | 60 | \$21,406.80 |
| ENVMGT   | 796B | MSc Thesis in Env Mgt                  | 60 | \$21,406.80 |
| ENVMGT   | 796X | Masters Thesis                         | 10 | \$3,567.80  |
| ENVMGT   | 796Y | Masters Thesis                         | 20 | \$7,135.60  |