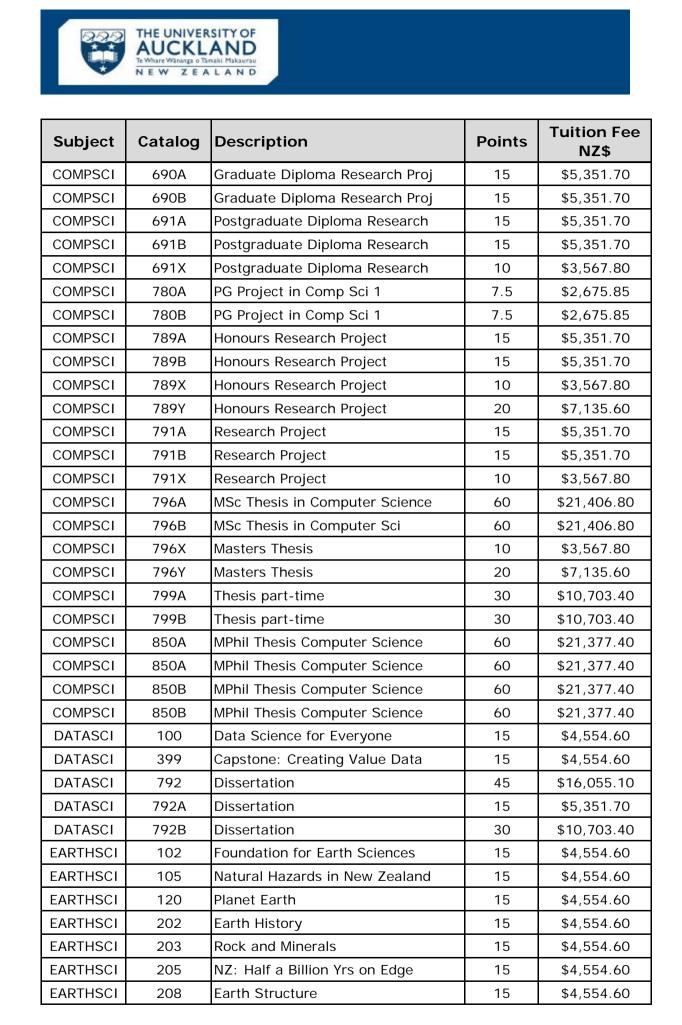

\$5,351.70

\$5,351.70

\$5,351.70

| COMPSCI | 751  | Adv Topics in Database Systems | 15  | \$5,351.70  |
|---------|------|--------------------------------|-----|-------------|
| COMPSCI | 752  | Big Data Management            | 15  | \$5,351.70  |
| COMPSCI | 753  | Uncertainty in Data            | 15  | \$5,351.70  |
| COMPSCI | 760  | Datamining and Mach Learning   | 15  | \$5,351.70  |
| COMPSCI | 761  | Adv Topics in Art Intel        | 15  | \$5,351.70  |
| COMPSCI | 762  | Advanced Machine Learning      | 15  | \$5,351.70  |
| COMPSCI | 765  | Interactive Cognitive Systems  | 15  | \$5,351.70  |
| COMPSCI | 767  | Intelligent Software Agents    | 15  | \$5,351.70  |
| COMPSCI | 771  | Adv Top in Comp Graphic Image  | 15  | \$5,351.70  |
| COMPSCI | 773  | Intelligent Vision Systems     | 15  | \$5,351.70  |
| COMPSCI | 775  | Advanced Multimedia Imaging    | 15  | \$5,351.70  |
| COMPSCI | 777  | Computer Games Technology      | 15  | \$5,351.70  |
| COMPSCI | 778  | Internship                     | 60  | \$21,406.80 |
| COMPSCI | 780  | PG Project in Comp Sci         | 15  | \$5,351.70  |
| COMPSCI | 789  | Honours Research Project       | 30  | \$10,703.40 |
| COMPSCI | 791  | Research Project               | 30  | \$10,703.40 |
| COMPSCI | 799  | Thesis part-time               | 60  | \$21,406.80 |
| COMPSCI | 850  | MPhil Thesis Computer Science  | 60  | \$21,377.40 |
| COMPSCI | 850  | MPhil Thesis Computer Science  | 60  | \$21,377.40 |
| COMPSCI | 898  | PhD Computer Science           | 120 | \$42,754.80 |
| COMPSCI | 111G | Intro to Practical Computing   | 15  | \$4,554.60  |
| COMPSCI | 380A | Project in Computer Science    | 7.5 | \$2,277.30  |
| COMPSCI | 380B | Project in Computer Science    | 7.5 | \$2,277.30  |

60

\$21,406.80

BAdvSci(Hons) Dissertation in

EARTHSCI

785

|          |      | ······································ |    | +           |
|----------|------|----------------------------------------|----|-------------|
| EARTHSCI | 798  | Thesis in Eng Geol Part-time           | 30 | \$10,703.40 |
| EARTHSCI | 799  | Thesis in Earth Sci part-time          | 60 | \$21,406.80 |
| EARTHSCI | 105G | Natural Hazards in New Zealand         | 15 | \$4,554.60  |
| EARTHSCI | 205G | NZ: Half a Billion Yrs on Edge         | 15 | \$4,554.60  |
| EARTHSCI | 789A | Honours Research Project               | 15 | \$5,351.70  |
| EARTHSCI | 789B | Honours Research Project               | 15 | \$5,351.70  |
| EARTHSCI | 789X | Honours Research Project               | 10 | \$3,567.80  |
| EARTHSCI | 794A | Thesis in Engineering Geology          | 30 | \$10,703.40 |
| EARTHSCI | 794B | Thesis in Engineering Geology          | 60 | \$21,406.80 |
| EARTHSCI | 796A | MSc Thesis in Earth Sciences           | 60 | \$21,406.80 |
| EARTHSCI | 796B | MSc Thesis in Earth Sciences           | 60 | \$21,406.80 |
| EARTHSCI | 796X | MSc Thesis in Earth Sciences           | 10 | \$3,567.80  |
| EARTHSCI | 796Y | MSc Thesis in Earth Sciences           | 20 | \$7,135.60  |
| EARTHSCI | 798A | Thesis in Eng Geol Part-time           | 30 | \$10,703.40 |
| EARTHSCI | 798B | Thesis in Eng Geol Part-time           | 30 | \$10,703.40 |
| EARTHSCI | 799A | Thesis in Earth Sci part-time          | 30 | \$10,703.40 |
| EARTHSCI | 799B | Thesis in Earth Sci part-time          | 30 | \$10,703.40 |
| ECOLOG   | 301  | Advanced Research Skills in Ec         | 15 | \$4,554.60  |
| ECOLOG   | 789  | BAdvSci(Hons) Dissertation in          | 60 | \$21,406.80 |
| ENVCHG   | 300  | Rsrch Des Environmntl Chang            | 15 | \$4,554.60  |
| ENVCHG   | 789  | BAdvSci(Hons) Diss Envm Change         | 60 | \$21,406.80 |
| ENVMGT   | 741  | Social Change for Sustainablty         | 15 | \$5,351.70  |
| ENVMGT   | 742  | Social Dimensns of Global Env          | 15 | \$5,351.70  |
| ENVMGT   | 743  | Environmental Policy                   | 15 | \$5,351.70  |
| ENVMGT   | 744  | Resource Management                    | 15 | \$5,351.70  |
| ENVMGT   | 746  | Collaborative Environment Mgmt         | 15 | \$5,351.70  |
| ENVMGT   | 747  | Current Issues in Sustainablty         | 15 | \$5,351.70  |
| ENVMGT   | 760  | Special Topic                          | 15 | \$5,351.70  |
| ENVMGT   | 761  | Directed Study                         | 15 | \$5,351.70  |
| ENVMGT   | 762  | Directed Study                         | 15 | \$5,351.70  |
| ENVMGT   | 799  | Thesis part-time                       | 60 | \$21,406.80 |
| ENVMGT   | 796A | MSc Thesis in Env Mgt                  | 60 | \$21,406.80 |
| ENVMGT   | 796B | MSc Thesis in Env Mgt                  | 60 | \$21,406.80 |
| ENVMGT   | 796X | Masters Thesis                         | 10 | \$3,567.80  |
| ENVMGT   | 796Y | Masters Thesis                         | 20 | \$7,135.60  |