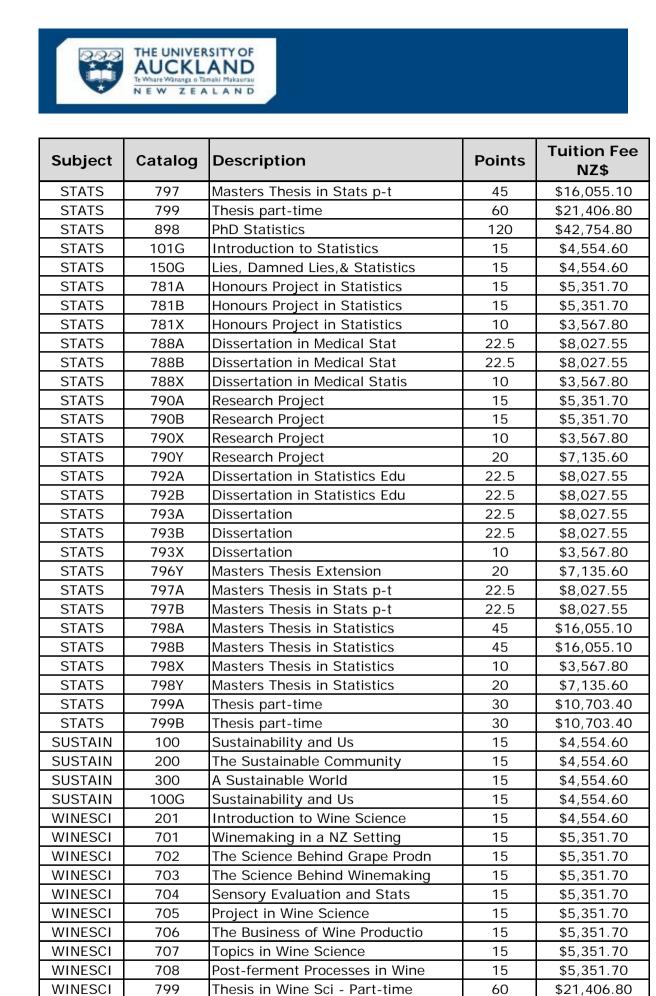

| Subject | Catalog | Description                    | Points | Tuition Fee<br>NZ\$ |
|---------|---------|--------------------------------|--------|---------------------|
| SPCHSCI | 753     | Special Topic                  | 15     | \$5,351.70          |
| SPCHSCI | 754     | Special Topic                  | 15     | \$5,351.70          |
| SPCHSCI | 790     | Research Project               | 30     | \$10,703.40         |
| SPCHSCI | 799     | Thesis part-time               | 60     | \$21,406.80         |
| SPCHSCI | 898     | PhD in Speech Science          | 120    | \$42,754.80         |
| SPCHSCI | 790A    | Research Project               | 15     | \$5,351.70          |
| SPCHSCI | 790B    | Research Project               | 15     | \$5,351.70          |
| SPCHSCI | 790Y    | Research Project               | 20     | \$7,135.60          |
| SPCHSCI | 796A    | MSc Thesis in Speech Science   | 60     | \$21,406.80         |
| SPCHSCI | 796B    | MSc Thesis in Speech Science   | 60     | \$21,406.80         |
| SPCHSCI | 796X    | MSc Thesis in Speech Science   | 10     | \$3,567.80          |
| SPCHSCI | 796Y    | MSc Thesis in Speech Science   | 20     | \$7,135.60          |
| SPCHSCI | 799A    | Thesis part-time               | 30     | \$10,703.40         |
| SPCHSCI | 799B    | Thesis part-time               | 30     | \$10,703.40         |
| STATS   | 100     | Concepts in Statistics         | 15     | \$4,554.60          |
| STATS   | 101     | Introduction to Statistics     | 15     | \$4,554.60          |
| STATS   | 108     | Statistics for Commerce        | 15     | \$4,554.60          |
| STATS   | 125     | Probability & its Applications | 15     | \$4,554.60          |
| STATS   | 150     | Lies, Damned Lies,& Statistics | 15     | \$4,554.60          |
| STATS   | 201     | Data Analysis                  | 15     | \$4,554.60          |
| STATS   | 208     | Data Analysis for Commerce     | 15     | \$4,554.60          |
| STATS   | 210     | Statistical Theory             | 15     | \$4,554.60          |
| STATS   | 220     | Data Technologies              | 15     | \$4,554.60          |
| STATS   | 225     | Probability: Theory and Applic | 15     | \$4,554.60          |
| STATS   | 240     | Design and Structured Data     | 15     | \$4,554.60          |
| STATS   | 255     | Optimistn & Data-driven Decisn | 15     | \$4,554.60          |
| STATS   | 290     | Topics in Statistics           | 15     | \$4,554.60          |
| STATS   | 301     | Statistical Programming        | 15     | \$4,554.60          |
| STATS   | 302     | Applied Multivariate Analysis  | 15     | \$4,554.60          |
| STATS   | 310     | Intro to Statistical Inference | 15     | \$4,554.60          |
| STATS   | 313     | Advanced Topics in Probability | 15     | \$4,554.60          |
| STATS   | 320     | Applied Stochastic Modelling   | 15     | \$4,554.60          |
| STATS   | 325     | Stochastic Processes           | 15     | \$4,554.60          |
| STATS   | 326     | Applied Time Series Analysis   | 15     | \$4,554.60          |
| STATS   | 330     | Statistical Modelling          | 15     | \$4,554.60          |
| STATS   | 331     | Introduction to Bayesian Stats | 15     | \$4,554.60          |
| STATS   | 340     | Design and Analysis of Surveys | 15     | \$4,554.60          |
| STATS   | 369     | Data Science Practice          | 15     | \$4,554.60          |
| STATS   | 370     | Financial Mathematics          | 15     | \$4,554.60          |
| STATS   | 380     | Statistical Computing          | 15     | \$4,554.60          |
| STATS   | 399     | Capstone: Statistics in Action | 15     | \$4,554.60          |
| STATS   | 701     | Advanced SAS Programming       | 15     | \$5,351.70          |
| STATS   | 702     | Special Topic in Statistics 2  | 15     | \$5,351.70          |
| STATS   | 703     | Special Topic in Statistics 1  | 15     | \$5,351.70          |
| STATS   | 705     | Topics in Official Statistics  | 15     | \$5,351.70          |

Project in Wine Science

Project in Wine Science

WINESCI

WINESCI

705A

705B

7.5

7.5

\$2,675.85

\$2,675.85

| Subject | Catalog | Description                    | Points | Tuition Fee<br>NZ\$ |
|---------|---------|--------------------------------|--------|---------------------|
| WINESCI | 707A    | Topics in Wine Science         | 7.5    | \$2,675.85          |
| WINESCI | 707B    | Topics in Wine Science         | 7.5    | \$2,675.85          |
| WINESCI | 796A    | MSc Thesis in Wine Science     | 60     | \$21,406.80         |
| WINESCI | 796B    | MSc Thesis in Wine Science     | 60     | \$21,406.80         |
| WINESCI | 796X    | MSc Thesis in Wine Science     | 10     | \$3,567.80          |
| WINESCI | 796Y    | MSc Thesis in Wine Science     | 20     | \$7,135.60          |
| WINESCI | 799A    | Thesis in Wine Sci - Part-time | 30     | \$10,703.40         |
| WINESCI | 799B    | Thesis in Wine Sci - Part-time | 30     | \$10,703.40         |