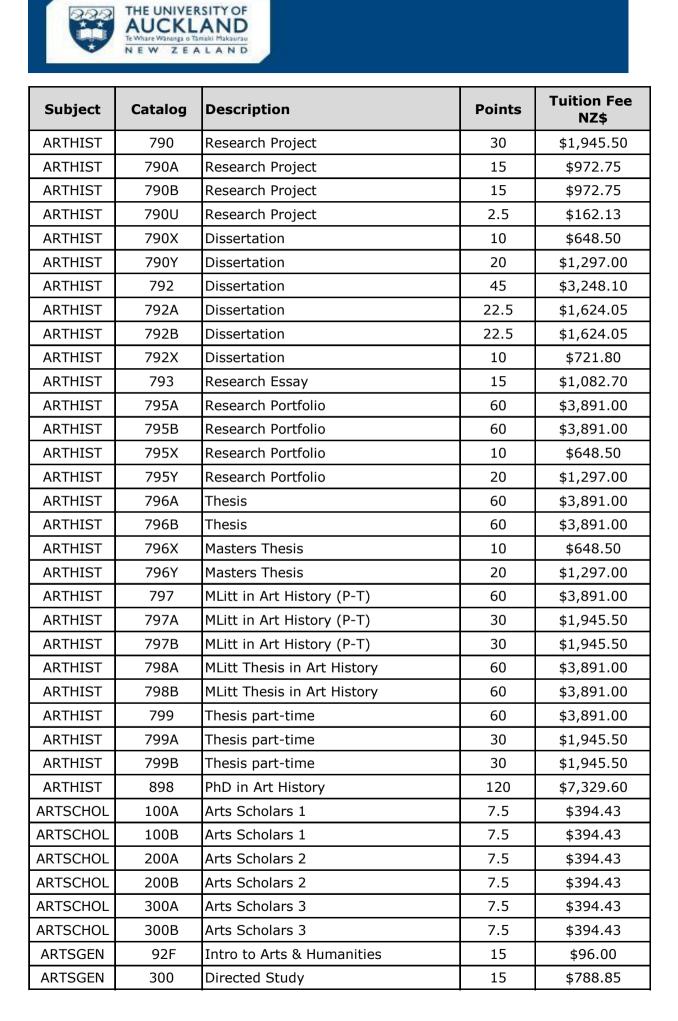

THE UNIVERSITY OF

| Subject  | Catalog | Description                    | Points | Tuition Fee<br>NZ\$ |
|----------|---------|--------------------------------|--------|---------------------|
| ANTHRO   | 790V    | Dissertation in Anthropology   | 5      | \$324.25            |
| ANTHRO   | 790X    | Dissertation in Anthropology   | 10     | \$648.50            |
| ANTHRO   | 792     | Dissertation in Anthropology   | 45     | \$3,586.95          |
| ANTHRO   | 792A    | Dissertation in Anthropology   | 22.5   | \$1,793.48          |
| ANTHRO   | 792B    | Dissertation in Anthropology   | 22.5   | \$1,793.48          |
| ANTHRO   | 792X    | Dissertation                   | 10     | \$797.10            |
| ANTHRO   | 796A    | Thesis in Anthropology         | 60     | \$4,398.60          |
| ANTHRO   | 796B    | Thesis in Anthropology         | 60     | \$4,398.60          |
| ANTHRO   | 796X    | Masters Thesis                 | 10     | \$733.10            |
| ANTHRO   | 796Y    | Masters Thesis                 | 20     | \$1,466.20          |
| ANTHRO   | 797A    | Research Portfolio             | 60     | \$3,891.00          |
| ANTHRO   | 797B    | Research Portfolio             | 60     | \$3,891.00          |
| ANTHRO   | 797X    | Research Portfolio             | 10     | \$648.50            |
| ANTHRO   | 797Y    | Research Portfolio             | 20     | \$1,297.00          |
| ANTHRO   | 798A    | MLitt Anthropology             | 60     | \$3,891.00          |
| ANTHRO   | 798B    | MLitt Anthropology             | 60     | \$3,891.00          |
| ANTHRO   | 799     | Thesis part-time               | 60     | \$4,398.60          |
| ANTHRO   | 799A    | Thesis part-time               | 30     | \$2,199.30          |
| ANTHRO   | 799B    | Thesis part-time               | 30     | \$2,199.30          |
| ANTHRO   | 898     | PhD Anthropology               | 120    | \$7,329.60          |
| APLINGST | 898     | PhD Applied Linguistics        | 120    | \$7,329.60          |
| ARTHIST  | 107     | The Renaissance: Art and the C | 15     | \$788.85            |
| ARTHIST  | 109     | Shock of Modern                | 15     | \$788.85            |
| ARTHIST  | 114     | Understanding Art: Leo to Dali | 15     | \$788.85            |
| ARTHIST  | 114G    | Understanding Art: Leo to Dali | 15     | \$788.85            |
| ARTHIST  | 115     | Global Art Histories           | 15     | \$788.85            |
| ARTHIST  | 115G    | Global Art Histories           | 15     | \$788.85            |
| ARTHIST  | 200     | Radical Change: 1850-1940      | 15     | \$788.85            |
| ARTHIST  | 201     | Art and Revolution 1750-1850   | 15     | \$788.85            |
| ARTHIST  | 203     | Art & Devotion in Nrthn Europe | 15     | \$788.85            |
| ARTHIST  | 204     | Ways of Seeing Contempory Art  | 15     | \$788.85            |
| ARTHIST  | 206     | South Asian Photography        | 15     | \$788.85            |
| ARTHIST  | 210     | Modernism and Design           | 15     | \$788.85            |
| ARTHIST  | 214     | Rethinking NZ Art and Curating | 15     | \$788.85            |
| ARTHIST  | 215     | Print in Northern Europe 1470- | 15     | \$788.85            |
| ARTHIST  | 217     | Contemporary Pacific Art       | 15     | \$788.85            |

| Subject | Catalog | Description                    | Points | Tuition Fee<br>NZ\$ |
|---------|---------|--------------------------------|--------|---------------------|
| ARTHIST | 224     | Power and Piety: the Baroque   | 15     | \$788.85            |
| ARTHIST | 225     | Imaging the Renaissance        | 15     | \$788.85            |
| ARTHIST | 230     | Art Crime                      | 15     | \$788.85            |
| ARTHIST | 231     | Framing the Viewer: 20th Centu | 15     | \$788.85            |
| ARTHIST | 233     | The Art of Gender Politics     | 15     | \$788.85            |
| ARTHIST | 235     | Contemporary Art in Aotearoa   | 15     | \$788.85            |
| ARTHIST | 236     | Artists and Patrons Ren Italy  | 15     | \$788.85            |
| ARTHIST | 238     | Māori Art History: Mana Taonga | 15     | \$788.85            |
| ARTHIST | 245     | Art of Majesty:Tudors &Stuarts | 15     | \$788.85            |
| ARTHIST | 246     | Global History of Photography  | 15     | \$788.85            |
| ARTHIST | 247     | Special Topic                  | 15     | \$788.85            |
| ARTHIST | 248     | Special Topic                  | 15     | \$788.85            |
| ARTHIST | 300     | Radical Change: 1850-1940      | 15     | \$788.85            |
| ARTHIST | 303     | Art and Devotion in Northern   | 15     | \$788.85            |
| ARTHIST | 310     | Modernism and Design           | 15     | \$788.85            |
| ARTHIST | 313     | South Asian Photography        | 15     | \$788.85            |
| ARTHIST | 314     | Rethinking NZ Art and Curating | 15     | \$788.85            |
| ARTHIST | 315     | The Print in N Eur 1470 - 1600 | 15     | \$788.85            |
| ARTHIST | 317     | Contemporary Pacific Art       | 15     | \$788.85            |
| ARTHIST | 321     | Art and Revolution 1750 - 1850 | 15     | \$788.85            |
| ARTHIST | 324     | Power and Piety: The Baroque   | 15     | \$788.85            |
| ARTHIST | 325     | Imaging the Renaissance        | 15     | \$788.85            |
| ARTHIST | 331     | Framing the Viewer: 20th Centu | 15     | \$788.85            |
| ARTHIST | 332     | Art Crime                      | 15     | \$788.85            |
| ARTHIST | 333     | The Art of Gender Politics     | 15     | \$788.85            |
| ARTHIST | 334     | Ways of Seeing Contemporary Ar | 15     | \$788.85            |
| ARTHIST | 335     | Contemporary Art in AotearoaNZ | 15     | \$788.85            |
| ARTHIST | 336     | Artists and Patrons Ren Italy  | 15     | \$788.85            |
| ARTHIST | 338     | Māori Art History: Mana Taonga | 15     | \$788.85            |
| ARTHIST | 345     | TheArtofMajesty:TudorsandStuar | 15     | \$788.85            |
| ARTHIST | 346     | Global History of Photography  | 15     | \$788.85            |
| ARTHIST | 347     | Special Topic                  | 15     | \$788.85            |
| ARTHIST | 348     | Special Topic                  | 15     | \$788.85            |
| ARTHIST | 349     | Special Topic                  | 15     | \$788.85            |
| ARTHIST | 700     | Partcpt, Collabrt, Photogrpy   | 30     | \$2,165.40          |
| ARTHIST | 700A    | Partcpt, Collabrt, Photogrpy   | 15     | \$1,082.70          |

| Subject | Catalog | Description                     | Points | Tuition Fee<br>NZ\$ |
|---------|---------|---------------------------------|--------|---------------------|
| ARTHIST | 700B    | Partcpt, Collabrt, Photogrpy    | 15     | \$1,082.70          |
| ARTHIST | 701     | Art for the City and the Court  | 30     | \$2,165.40          |
| ARTHIST | 701A    | Art for the City and the Court  | 15     | \$1,082.70          |
| ARTHIST | 701B    | Art for the City and the Court  | 15     | \$1,082.70          |
| ARTHIST | 703A    | Cross-cultural Encs and Creat   | 15     | \$1,082.70          |
| ARTHIST | 703B    | Cross-cultural Encs and Creat   | 15     | \$1,082.70          |
| ARTHIST | 706     | Public Art: Politics & Process  | 30     | \$2,165.40          |
| ARTHIST | 706A    | Public Art: Politics & Process  | 15     | \$1,082.70          |
| ARTHIST | 706B    | Public Art: Politics & Process  | 15     | \$1,082.70          |
| ARTHIST | 715     | ST:Museums&Politics of Culture  | 15     | \$1,082.70          |
| ARTHIST | 719     | Public Art: Issues & Cntroversy | 15     | \$1,082.70          |
| ARTHIST | 722     | Rembrandt and the Dutch Golden  | 30     | \$2,165.40          |
| ARTHIST | 722A    | Rembrandt and the Dutch Golden  | 15     | \$1,082.70          |
| ARTHIST | 722B    | Rembrandt and the Dutch Golden  | 15     | \$1,082.70          |
| ARTHIST | 724     | Special Topic                   | 15     | \$1,082.70          |
| ARTHIST | 725     | Concepts in Contemporary Art    | 30     | \$2,165.40          |
| ARTHIST | 725A    | Concepts in Contemporary Art    | 15     | \$1,082.70          |
| ARTHIST | 725B    | Concepts in Contemporary Art    | 15     | \$1,082.70          |
| ARTHIST | 726     | Special Study                   | 15     | \$1,082.70          |
| ARTHIST | 727     | Art in Context: Study Abroad    | 15     | \$1,082.70          |
| ARTHIST | 728     | Special Topic                   | 30     | \$2,165.40          |
| ARTHIST | 728A    | Special Topic                   | 15     | \$1,082.70          |
| ARTHIST | 728B    | Special Topic                   | 15     | \$1,082.70          |
| ARTHIST | 730     | Exploring Pacific Art           | 30     | \$2,165.40          |
| ARTHIST | 730A    | Exploring Pacific Art           | 15     | \$1,082.70          |
| ARTHIST | 730B    | Exploring Pacific Art           | 15     | \$1,082.70          |
| ARTHIST | 731     | Sites of Resistance             | 15     | \$1,082.70          |
| ARTHIST | 732     | Topics in Pacific Art           | 15     | \$1,082.70          |
| ARTHIST | 733     | Special Topic                   | 15     | \$1,082.70          |
| ARTHIST | 734     | Art Writing & Curatorial Prac   | 30     | \$2,165.40          |
| ARTHIST | 734A    | Art Writing & Curatorial Prac   | 15     | \$1,082.70          |
| ARTHIST | 734B    | Art Writing & Curatorial Prac   | 15     | \$1,082.70          |
| ARTHIST | 737     | Special Topic                   | 15     | \$1,082.70          |
| ARTHIST | 738     | Special Topic                   | 30     | \$2,165.40          |
| ARTHIST | 738A    | Special Topic                   | 15     | \$1,082.70          |
| ARTHIST | 738B    | Special Topic                   | 15     | \$1,082.70          |

| Subject | Catalog | Description                  | Points | Tuition Fee<br>NZ\$ |
|---------|---------|------------------------------|--------|---------------------|
| ARTSGEN | 740     | Research Essay               | 15     | \$1,082.70          |
| ARTSGEN | 740A    | Research Essay               | 7.5    | \$541.35            |
| ARTSGEN | 740B    | Research Essay               | 7.5    | \$541.35            |
| ARTSGEN | 777     | Special Language Studies 1   | 15     | \$1,082.70          |
| ARTSGEN | 778     | Special Language Studies 2   | 30     | \$2,165.40          |
| ARTSGEN | 780     | Research Essay               | 30     | \$2,165.40          |
| ARTSGEN | 780A    | Research Essay               | 15     | \$1,082.70          |
| ARTSGEN | 780B    | Research Essay               | 15     | \$1,082.70          |
| ARTSGEN | 792     | Dissertation                 | 45     | \$3,248.10          |
| ARTSGEN | 792A    | Dissertation                 | 22.5   | \$1,624.05          |
| ARTSGEN | 792B    | Dissertation                 | 22.5   | \$1,624.05          |
| ARTSGEN | 794A    | Thesis                       | 45     | \$2,918.25          |
| ARTSGEN | 794B    | Thesis                       | 45     | \$2,918.25          |
| ARTSGEN | 794X    | Thesis                       | 10     | \$648.50            |
| ARTSGEN | 794Y    | Thesis                       | 20     | \$1,297.00          |
| ARTSGEN | 795     | MLitt Thesis part-time       | 60     | \$3,891.00          |
| ARTSGEN | 795A    | MLitt Thesis part-time       | 30     | \$1,945.50          |
| ARTSGEN | 795B    | MLitt Thesis part-time       | 30     | \$1,945.50          |
| ARTSGEN | 796A    | Thesis                       | 60     | \$3,891.00          |
| ARTSGEN | 796B    | Thesis                       | 60     | \$3,891.00          |
| ARTSGEN | 796X    | Masters Thesis               | 10     | \$648.50            |
| ARTSGEN | 796Y    | Masters Thesis               | 20     | \$1,297.00          |
| ARTSGEN | 797A    | Research Portfolio           | 60     | \$3,891.00          |
| ARTSGEN | 797B    | Research Portfolio           | 60     | \$3,891.00          |
| ARTSGEN | 797X    | Research Portfolio           | 10     | \$648.50            |
| ARTSGEN | 797Y    | Research Portfolio           | 20     | \$1,297.00          |
| ARTSGEN | 798     | Research Portfolio part-time | 60     | \$3,891.00          |
| ARTSGEN | 798A    | Research Portfolio part-time | 30     | \$1,945.50          |
| ARTSGEN | 798B    | Research Portfolio part-time | 30     | \$1,945.50          |
| ARTSGEN | 799     | Thesis part-time             | 60     | \$3,891.00          |
| ARTSGEN | 799A    | Thesis part-time             | 30     | \$1,945.50          |
| ARTSGEN | 799B    | Thesis part-time             | 30     | \$1,945.50          |
| ASIAN   | 100     | Images of Asia               | 15     | \$788.85            |
| ASIAN   | 140     | New Zealand and Asia         | 15     | \$788.85            |
| ASIAN   | 140G    | New Zealand and Asia         | 15     | \$788.85            |
| ASIAN   | 200     | Asian Identities             | 15     | \$788.85            |