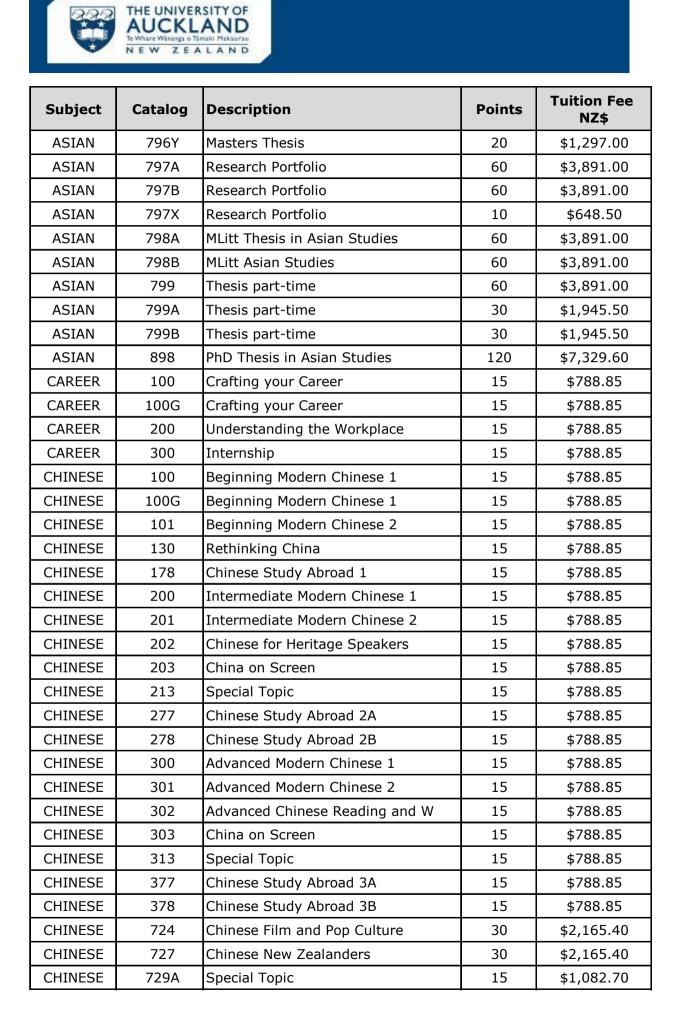

| Subject | Catalog | Description                    | Points | Tuition Fee<br>NZ\$ |
|---------|---------|--------------------------------|--------|---------------------|
| ASIAN   | 202     | Special Topic                  | 15     | \$788.85            |
| ASIAN   | 203     | Special Topic                  | 15     | \$788.85            |
| ASIAN   | 204     | Asian Diasporas                | 15     | \$788.85            |
| ASIAN   | 209     | Transnational Asia:Chall&Possi | 15     | \$788.85            |
| ASIAN   | 300     | Special Study                  | 15     | \$788.85            |
| ASIAN   | 302     | Asian Diasporas                | 15     | \$788.85            |
| ASIAN   | 303     | Asian Identities               | 15     | \$788.85            |
| ASIAN   | 304     | Special Topic                  | 15     | \$788.85            |
| ASIAN   | 309     | Transnational Asia:Chall&Possi | 15     | \$788.85            |
| ASIAN   | 702     | Approaches to Research in Asia | 30     | \$2,165.40          |
| ASIAN   | 708     | Religion in Modern Japanese So | 15     | \$1,082.70          |
| ASIAN   | 710     | Translation Project            | 30     | \$2,165.40          |
| ASIAN   | 711     | Research Projct in Translation | 30     | \$2,165.40          |
| ASIAN   | 712     | Dissertation on Translation    | 45     | \$3,248.10          |
| ASIAN   | 752     | A Course-linked Research Topic | 15     | \$1,082.70          |
| ASIAN   | 754     | Special Topic                  | 30     | \$2,165.40          |
| ASIAN   | 755     | Directed Study                 | 15     | \$1,082.70          |
| ASIAN   | 756     | Directed Study                 | 30     | \$2,165.40          |
| ASIAN   | 757     | Research Essay                 | 15     | \$1,082.70          |
| ASIAN   | 758     | Research Essay                 | 30     | \$2,165.40          |
| ASIAN   | 758A    | Research Essay                 | 15     | \$1,082.70          |
| ASIAN   | 758B    | Research Essay                 | 15     | \$1,082.70          |
| ASIAN   | 759     | Research Essay                 | 45     | \$2,918.25          |
| ASIAN   | 759A    | Research Essay                 | 22.5   | \$1,459.13          |
| ASIAN   | 759B    | Research Essay                 | 22.5   | \$1,459.13          |
| ASIAN   | 780     | Research Project               | 30     | \$1,945.50          |
| ASIAN   | 780A    | Research Project               | 15     | \$972.75            |
| ASIAN   | 780B    | Research Project               | 15     | \$972.75            |
| ASIAN   | 780X    | Research Project               | 10     | \$648.50            |
| ASIAN   | 792A    | Dissertation                   | 22.5   | \$1,624.05          |
| ASIAN   | 792B    | Dissertation                   | 22.5   | \$1,624.05          |
| ASIAN   | 793A    | Thesis                         | 45     | \$2,918.25          |
| ASIAN   | 793B    | Thesis                         | 45     | \$2,918.25          |
| ASIAN   | 796A    | Thesis                         | 60     | \$3,891.00          |
| ASIAN   | 796B    | Thesis                         | 60     | \$3,891.00          |
| ASIAN   | 796X    | Masters Thesis                 | 10     | \$648.50            |

| Subject  | Catalog | Description                    | Points | Tuition Fee<br>NZ\$ |
|----------|---------|--------------------------------|--------|---------------------|
| CHINESE  | 799B    | Thesis part-time               | 22.5   | \$1,459.13          |
| CHINESE  | 898     | PhD Chinese                    | 120    | \$7,329.60          |
| CLASSICS | 798A    | MLitt Classical Studies        | 60     | \$3,891.00          |
| CLASSICS | 798B    | MLitt Classical Studies        | 60     | \$3,891.00          |
| COMMS    | 100     | Comm, Tech and Culture         | 15     | \$788.85            |
| COMMS    | 100     | Advertising and Society        | 15     | \$788.85            |
| COMMS    | 104G    | Advertising and Society        | 15     | \$788.85            |
| COMMS    | 200     | Writing in the Workplace       | 15     | \$788.85            |
| COMMS    | 201     | Journalism Studies             | 15     | \$788.85            |
| COMMS    | 202     | Audiences and Users            | 15     | \$788.85            |
| COMMS    | 203     | Television Journalism          | 15     | \$788.85            |
| COMMS    | 204     | Social Media                   | 15     | \$788.85            |
| COMMS    | 205     | Writing: Concept and Craft     | 15     | \$788.85            |
| COMMS    | 206     | ST: Persuasion and Power       | 15     | \$788.85            |
| COMMS    | 207     | Special Topic                  | 15     | \$788.85            |
| COMMS    | 207     | Digital Communication Ethics   | 15     | \$788.85            |
| COMMS    | 200     | Special Topic                  | 15     | \$788.85            |
| COMMS    | 300     | New Media and the Future of Co | 15     | \$788.85            |
| COMMS    | 301     | Digital Communication and Prac | 15     | \$788.85            |
| COMMS    | 302     | Visual Communication           | 15     | \$788.85            |
| COMMS    | 303     | Sports Media                   | 15     | \$788.85            |
| COMMS    | 304     | Gender, Politics and the Media | 15     | \$788.85            |
| COMMS    | 306     | ST: Documentary & Social Chang | 15     | \$788.85            |
| COMMS    | 307     | Communication Internship       | 15     | \$788.85            |
| COMMS    | 308     | Special Topic                  | 15     | \$788.85            |
| COMMS    | 309     | Communication, Writing and Des | 15     | \$788.85            |
| COMMS    | 310     | Special Topic                  | 15     | \$788.85            |
| COMMS    | 700     | Digital Futures                | 30     | \$2,165.40          |
| COMMS    | 701     | Communication and Data         | 30     | \$2,165.40          |
| COMMS    | 702     | Comm Excess and Avoidance      | 30     | \$2,165.40          |
| COMMS    | 703     | Pop Communication and Politics | 30     | \$2,165.40          |
| COMMS    | 704     | ST: Communication and Culture  | 30     | \$2,165.40          |
| COMMS    | 710     | Special Topic                  | 30     | \$2,165.40          |
| COMMS    | 713     | Documentary Making             | 30     | \$2,165.40          |
| COMMS    | 748     | Special Topic                  | 30     | \$2,165.40          |
| COMPLIT  | 200     | World Lit I: Life, Death, War  | 15     | \$788.85            |
| COMPLIT  | 200     | Interpreting Folktales         | 15     | \$788.85            |
| COMPLIT  | 202     | Special Topic                  | 15     | \$788.85            |
| COMPLIT  | 205     | When East Meets West           | 15     | \$788.85            |
| COMPLIT  | 200     | Special Topic                  | 15     | \$788.85            |
| COMPLIT  | 207     | Directed Study in Comp Lit     | 15     | \$788.85            |
| COMPLIT  | 200     | World Lit 2: Machines Modernts | 15     | \$788.85            |
| COMPLIT  | 302     | When East Meets West           | 15     | \$788.85            |
| COMPLIT  | 302     | Interpreting Folktales         | 15     | \$788.85            |
| COMPLIT  | 303     | Intercultural Literary Studies | 15     | \$788.85            |