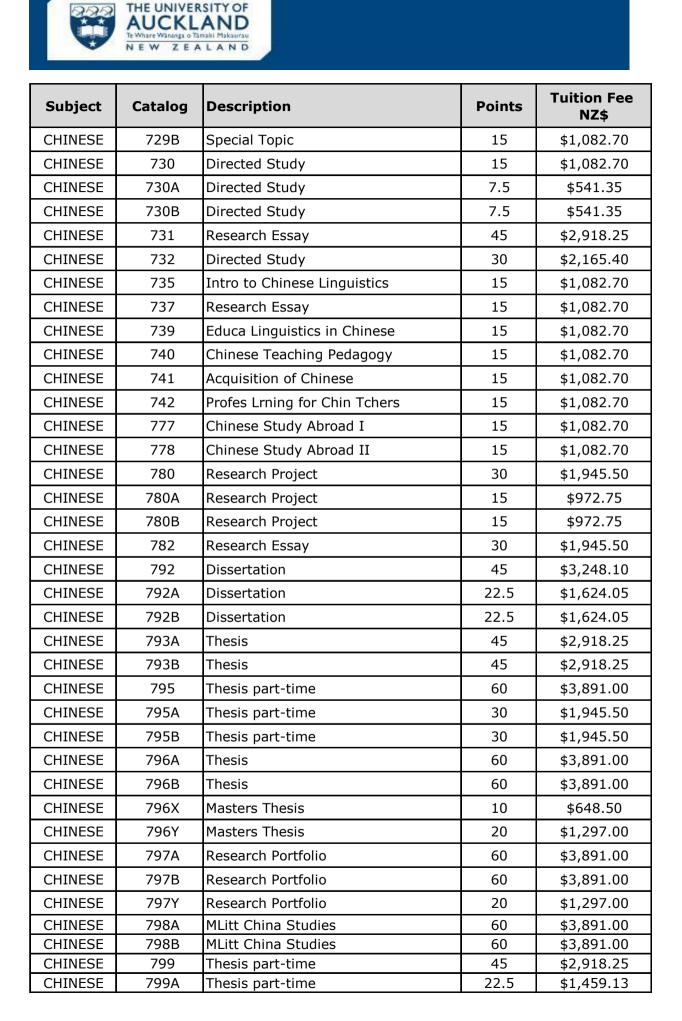

| Subject  | Catalog | Description                    | Points | Tuition Fee<br>NZ\$ |
|----------|---------|--------------------------------|--------|---------------------|
| CHINESE  | 799B    | Thesis part-time               | 22.5   | \$1,459.13          |
| CHINESE  | 898     | PhD Chinese                    | 120    | \$7,329.60          |
| CLASSICS | 798A    | MLitt Classical Studies        | 60     | \$3,891.00          |
| CLASSICS | 798B    | MLitt Classical Studies        | 60     | \$3,891.00          |
| COMMS    | 100     | Comm, Tech and Culture         | 15     | \$788.85            |
| COMMS    | 100     | Advertising and Society        | 15     | \$788.85            |
| COMMS    | 104G    | Advertising and Society        | 15     | \$788.85            |
| COMMS    | 200     | Writing in the Workplace       | 15     | \$788.85            |
| COMMS    | 201     | Journalism Studies             | 15     | \$788.85            |
| COMMS    | 202     | Audiences and Users            | 15     | \$788.85            |
| COMMS    | 203     | Television Journalism          | 15     | \$788.85            |
| COMMS    | 204     | Social Media                   | 15     | \$788.85            |
| COMMS    | 205     | Writing: Concept and Craft     | 15     | \$788.85            |
| COMMS    | 206     | ST: Persuasion and Power       | 15     | \$788.85            |
| COMMS    | 207     | Special Topic                  | 15     | \$788.85            |
| COMMS    | 207     | Digital Communication Ethics   | 15     | \$788.85            |
| COMMS    | 200     | Special Topic                  | 15     | \$788.85            |
| COMMS    | 300     | New Media and the Future of Co | 15     | \$788.85            |
| COMMS    | 301     | Digital Communication and Prac | 15     | \$788.85            |
| COMMS    | 302     | Visual Communication           | 15     | \$788.85            |
| COMMS    | 303     | Sports Media                   | 15     | \$788.85            |
| COMMS    | 304     | Gender, Politics and the Media | 15     | \$788.85            |
| COMMS    | 306     | ST: Documentary & Social Chang | 15     | \$788.85            |
| COMMS    | 307     | Communication Internship       | 15     | \$788.85            |
| COMMS    | 308     | Special Topic                  | 15     | \$788.85            |
| COMMS    | 309     | Communication, Writing and Des | 15     | \$788.85            |
| COMMS    | 310     | Special Topic                  | 15     | \$788.85            |
| COMMS    | 700     | Digital Futures                | 30     | \$2,165.40          |
| COMMS    | 701     | Communication and Data         | 30     | \$2,165.40          |
| COMMS    | 702     | Comm Excess and Avoidance      | 30     | \$2,165.40          |
| COMMS    | 703     | Pop Communication and Politics | 30     | \$2,165.40          |
| COMMS    | 704     | ST: Communication and Culture  | 30     | \$2,165.40          |
| COMMS    | 710     | Special Topic                  | 30     | \$2,165.40          |
| COMMS    | 713     | Documentary Making             | 30     | \$2,165.40          |
| COMMS    | 748     | Special Topic                  | 30     | \$2,165.40          |
| COMPLIT  | 200     | World Lit I: Life, Death, War  | 15     | \$788.85            |
| COMPLIT  | 200     | Interpreting Folktales         | 15     | \$788.85            |
| COMPLIT  | 202     | Special Topic                  | 15     | \$788.85            |
| COMPLIT  | 205     | When East Meets West           | 15     | \$788.85            |
| COMPLIT  | 200     | Special Topic                  | 15     | \$788.85            |
| COMPLIT  | 207     | Directed Study in Comp Lit     | 15     | \$788.85            |
| COMPLIT  | 200     | World Lit 2: Machines Modernts | 15     | \$788.85            |
| COMPLIT  | 302     | When East Meets West           | 15     | \$788.85            |
| COMPLIT  | 302     | Interpreting Folktales         | 15     | \$788.85            |
| COMPLIT  | 303     | Intercultural Literary Studies | 15     | \$788.85            |