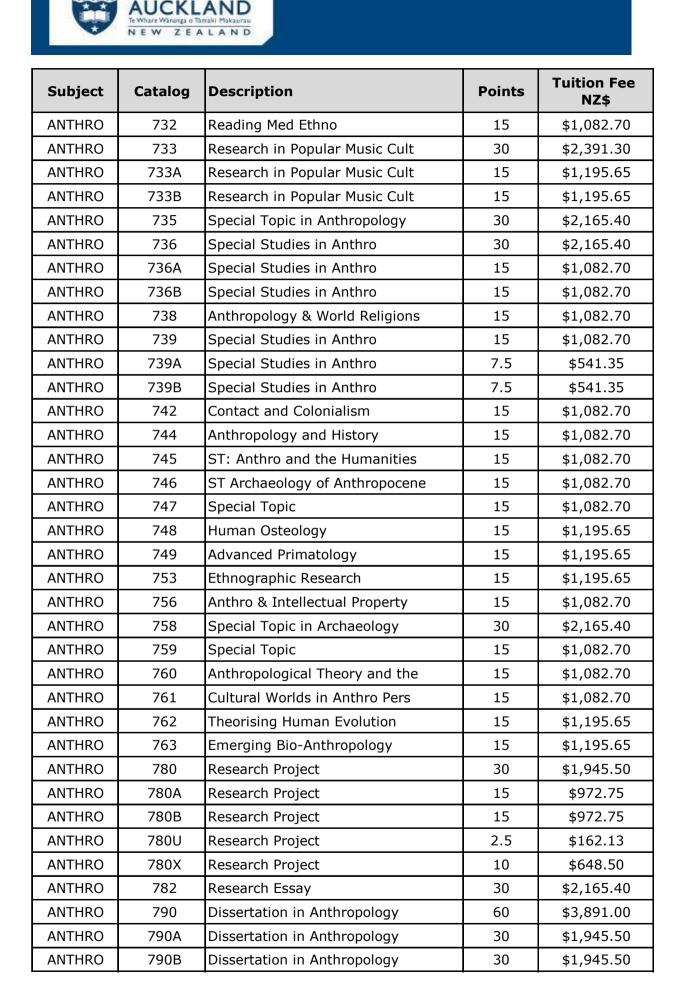

| Subject | Catalog | Description                    | Points | Tuition Fee<br>NZ\$ |
|---------|---------|--------------------------------|--------|---------------------|
| ANTHRO  | 368     | Exploring Ethnography          | 15     | \$788.85            |
| ANTHRO  | 370     | Special Topic                  | 15     | \$788.85            |
| ANTHRO  | 399     | Capstone: Anthropological Sci  | 15     | \$909.90            |
| ANTHRO  | 700     | Mthd and Theory in Archaeology | 30     | \$2,391.30          |
| ANTHRO  | 700A    | Mthd and Theory in Archaeology | 15     | \$1,195.65          |
| ANTHRO  | 700B    | Mthd and Theory in Archaeology | 15     | \$1,195.65          |
| ANTHRO  | 701     | Human Palaeoecology            | 30     | \$2,391.30          |
| ANTHRO  | 701A    | Human Palaeoecology            | 15     | \$1,195.65          |
| ANTHRO  | 701B    | Human Palaeoecology            | 15     | \$1,195.65          |
| ANTHRO  | 703     | Landscape Archaeology          | 30     | \$2,391.30          |
| ANTHRO  | 703A    | Landscape Archaeology          | 15     | \$1,195.65          |
| ANTHRO  | 703B    | Landscape Archaeology          | 15     | \$1,195.65          |
| ANTHRO  | 704     | Material Culture               | 30     | \$2,391.30          |
| ANTHRO  | 704A    | Material Culture               | 15     | \$1,195.65          |
| ANTHRO  | 704B    | Material Culture               | 15     | \$1,195.65          |
| ANTHRO  | 708     | Cultural Rsrc Mgt in Archaelgy | 30     | \$2,391.30          |
| ANTHRO  | 708A    | Cultural Rsrc Mgt in Archaelgy | 15     | \$1,195.65          |
| ANTHRO  | 708B    | Cultural Rsrc Mgt in Archaelgy | 15     | \$1,195.65          |
| ANTHRO  | 709     | Applying Anthropology          | 15     | \$1,082.70          |
| ANTHRO  | 712     | Topic in Biological Anthro     | 30     | \$2,391.30          |
| ANTHRO  | 713     | Spec Topic in Biological Anth  | 30     | \$2,391.30          |
| ANTHRO  | 718A    | Interpreting Biocultural Data  | 15     | \$1,082.70          |
| ANTHRO  | 718B    | Interpreting Biocultural Data  | 15     | \$1,082.70          |
| ANTHRO  | 719     | Ethnographic Practice & Design | 30     | \$2,165.40          |
| ANTHRO  | 719A    | Ethnographic Practice & Design | 15     | \$1,082.70          |
| ANTHRO  | 719B    | Ethnographic Practice & Design | 15     | \$1,082.70          |
| ANTHRO  | 724     | Special Topic in Social Anthro | 30     | \$2,165.40          |
| ANTHRO  | 727     | Ethnographies of Music-making  | 30     | \$2,391.30          |
| ANTHRO  | 727A    | Ethnographies of Music-making  | 15     | \$1,195.65          |
| ANTHRO  | 727B    | Ethnographies of Music-making  | 15     | \$1,195.65          |
| ANTHRO  | 728     | Topic in Ethnomusicology       | 30     | \$2,165.40          |
| ANTHRO  | 728A    | Topic in Ethnomusicology       | 15     | \$1,082.70          |
| ANTHRO  | 728B    | Topic in Ethnomusicology       | 15     | \$1,082.70          |
| ANTHRO  | 729     | Special Studies in Anthro      | 15     | \$1,082.70          |
| ANTHRO  | 729A    | Specl Studies in Anthropology  | 7.5    | \$541.35            |
| ANTHRO  | 729B    | Specl Studies in Anthropology  | 7.5    | \$541.35            |

THE UNIVERSITY OF

| Subject  | Catalog | Description                    | Points | Tuition Fee<br>NZ\$ |
|----------|---------|--------------------------------|--------|---------------------|
| ANTHRO   | 790V    | Dissertation in Anthropology   | 5      | \$324.25            |
| ANTHRO   | 790X    | Dissertation in Anthropology   | 10     | \$648.50            |
| ANTHRO   | 792     | Dissertation in Anthropology   | 45     | \$3,586.95          |
| ANTHRO   | 792A    | Dissertation in Anthropology   | 22.5   | \$1,793.48          |
| ANTHRO   | 792B    | Dissertation in Anthropology   | 22.5   | \$1,793.48          |
| ANTHRO   | 792X    | Dissertation                   | 10     | \$797.10            |
| ANTHRO   | 796A    | Thesis in Anthropology         | 60     | \$4,398.60          |
| ANTHRO   | 796B    | Thesis in Anthropology         | 60     | \$4,398.60          |
| ANTHRO   | 796X    | Masters Thesis                 | 10     | \$733.10            |
| ANTHRO   | 796Y    | Masters Thesis                 | 20     | \$1,466.20          |
| ANTHRO   | 797A    | Research Portfolio             | 60     | \$3,891.00          |
| ANTHRO   | 797B    | Research Portfolio             | 60     | \$3,891.00          |
| ANTHRO   | 797X    | Research Portfolio             | 10     | \$648.50            |
| ANTHRO   | 797Y    | Research Portfolio             | 20     | \$1,297.00          |
| ANTHRO   | 798A    | MLitt Anthropology             | 60     | \$3,891.00          |
| ANTHRO   | 798B    | MLitt Anthropology             | 60     | \$3,891.00          |
| ANTHRO   | 799     | Thesis part-time               | 60     | \$4,398.60          |
| ANTHRO   | 799A    | Thesis part-time               | 30     | \$2,199.30          |
| ANTHRO   | 799B    | Thesis part-time               | 30     | \$2,199.30          |
| ANTHRO   | 898     | PhD Anthropology               | 120    | \$7,329.60          |
| APLINGST | 898     | PhD Applied Linguistics        | 120    | \$7,329.60          |
| ARTHIST  | 107     | The Renaissance: Art and the C | 15     | \$788.85            |
| ARTHIST  | 109     | Shock of Modern                | 15     | \$788.85            |
| ARTHIST  | 114     | Understanding Art: Leo to Dali | 15     | \$788.85            |
| ARTHIST  | 114G    | Understanding Art: Leo to Dali | 15     | \$788.85            |
| ARTHIST  | 115     | Global Art Histories           | 15     | \$788.85            |
| ARTHIST  | 115G    | Global Art Histories           | 15     | \$788.85            |
| ARTHIST  | 200     | Radical Change: 1850-1940      | 15     | \$788.85            |
| ARTHIST  | 201     | Art and Revolution 1750-1850   | 15     | \$788.85            |
| ARTHIST  | 203     | Art & Devotion in Nrthn Europe | 15     | \$788.85            |
| ARTHIST  | 204     | Ways of Seeing Contempory Art  | 15     | \$788.85            |
| ARTHIST  | 206     | South Asian Photography        | 15     | \$788.85            |
| ARTHIST  | 210     | Modernism and Design           | 15     | \$788.85            |
| ARTHIST  | 214     | Rethinking NZ Art and Curating | 15     | \$788.85            |
| ARTHIST  | 215     | Print in Northern Europe 1470- | 15     | \$788.85            |
| ARTHIST  | 217     | Contemporary Pacific Art       | 15     | \$788.85            |