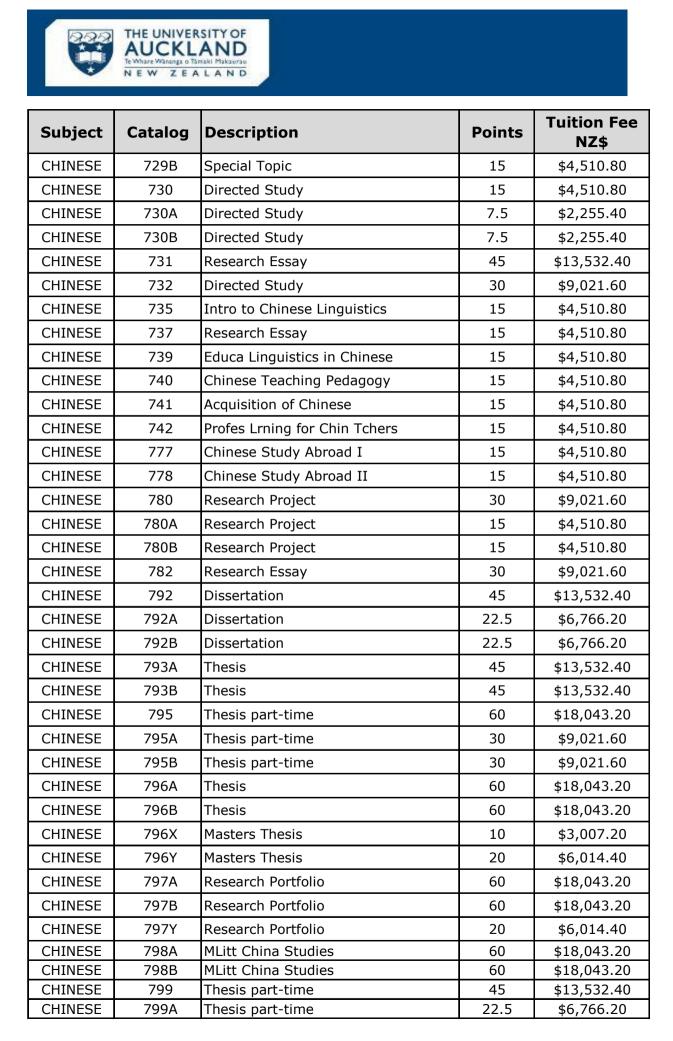

Masters Thesis

\$4,510.80

15

CHINESE

729A

Special Topic

| Subject  | Catalog | Description                    | Points | Tuition Fee<br>NZ\$ |
|----------|---------|--------------------------------|--------|---------------------|
| CHINESE  | 799B    | Thesis part-time               | 22.5   | \$6,766.20          |
| CHINESE  | 898     | PhD Chinese                    | 120    | \$44,464.80         |
| CLASSICS | 798A    | MLitt Classical Studies        | 60     | \$18,043.20         |
| CLASSICS | 798B    | MLitt Classical Studies        | 60     | \$18,043.20         |
| COMMS    | 100     | Comm, Tech and Culture         | 15     | \$4,035.00          |
| COMMS    | 104     | Advertising and Society        | 15     | \$4,035.00          |
| COMMS    | 104G    | Advertising and Society        | 15     | \$4,035.00          |
| COMMS    | 200     | Writing in the Workplace       | 15     | \$4,035.00          |
| COMMS    | 201     | Journalism Studies             | 15     | \$4,035.00          |
| COMMS    | 202     | Audiences and Users            | 15     | \$4,035.00          |
| COMMS    | 203     | Television Journalism          | 15     | \$4,035.00          |
| COMMS    | 204     | Social Media                   | 15     | \$4,035.00          |
| COMMS    | 205     | Writing: Concept and Craft     | 15     | \$4,035.00          |
| COMMS    | 206     | ST: Persuasion and Power       | 15     | \$4,035.00          |
| COMMS    | 207     | Special Topic                  | 15     | \$4,035.00          |
| COMMS    | 208     | Digital Communication Ethics   | 15     | \$4,035.00          |
| COMMS    | 209     | Special Topic                  | 15     | \$4,035.00          |
| COMMS    | 300     | New Media and the Future of Co | 15     | \$4,035.00          |
| COMMS    | 301     | Digital Communication and Prac | 15     | \$4,035.00          |
| COMMS    | 302     | Visual Communication           | 15     | \$4,035.00          |
| COMMS    | 303     | Sports Media                   | 15     | \$4,035.00          |
| COMMS    | 304     | Gender, Politics and the Media | 15     | \$4,035.00          |
| COMMS    | 306     | ST: Documentary & Social Chang | 15     | \$4,035.00          |
| COMMS    | 307     | Communication Internship       | 15     | \$4,035.00          |
| COMMS    | 308     | Special Topic                  | 15     | \$4,035.00          |
| COMMS    | 309     | Communication, Writing and Des | 15     | \$4,035.00          |
| COMMS    | 310     | Special Topic                  | 15     | \$4,035.00          |
| COMMS    | 700     | Digital Futures                | 30     | \$9,021.60          |
| COMMS    | 701     | Communication and Data         | 30     | \$9,021.60          |
| COMMS    | 702     | Comm Excess and Avoidance      | 30     | \$9,021.60          |
| COMMS    | 703     | Pop Communication and Politics | 30     | \$9,021.60          |
| COMMS    | 704     | ST: Communication and Culture  | 30     | \$9,021.60          |
| COMMS    | 710     | Special Topic                  | 30     | \$9,021.60          |
| COMMS    | 713     | Documentary Making             | 30     | \$9,021.60          |
| COMMS    | 748     | Special Topic                  | 30     | \$9,021.60          |
| COMPLIT  | 200     | World Lit I: Life, Death, War  | 15     | \$4,035.00          |
| COMPLIT  | 202     | Interpreting Folktales         | 15     | \$4,035.00          |
| COMPLIT  | 203     | Special Topic                  | 15     | \$4,035.00          |
| COMPLIT  | 206     | When East Meets West           | 15     | \$4,035.00          |
| COMPLIT  | 207     | Special Topic                  | 15     | \$4,035.00          |
| COMPLIT  | 208     | Directed Study in Comp Lit     | 15     | \$4,035.00          |
| COMPLIT  | 210     | World Lit 2: Machines Modernts | 15     | \$4,035.00          |
| COMPLIT  | 302     | When East Meets West           | 15     | \$4,035.00          |
| COMPLIT  | 303     | Interpreting Folktales         | 15     | \$4,035.00          |
| COMPLIT  | 304     | Intercultural Literary Studies | 15     | \$4,035.00          |