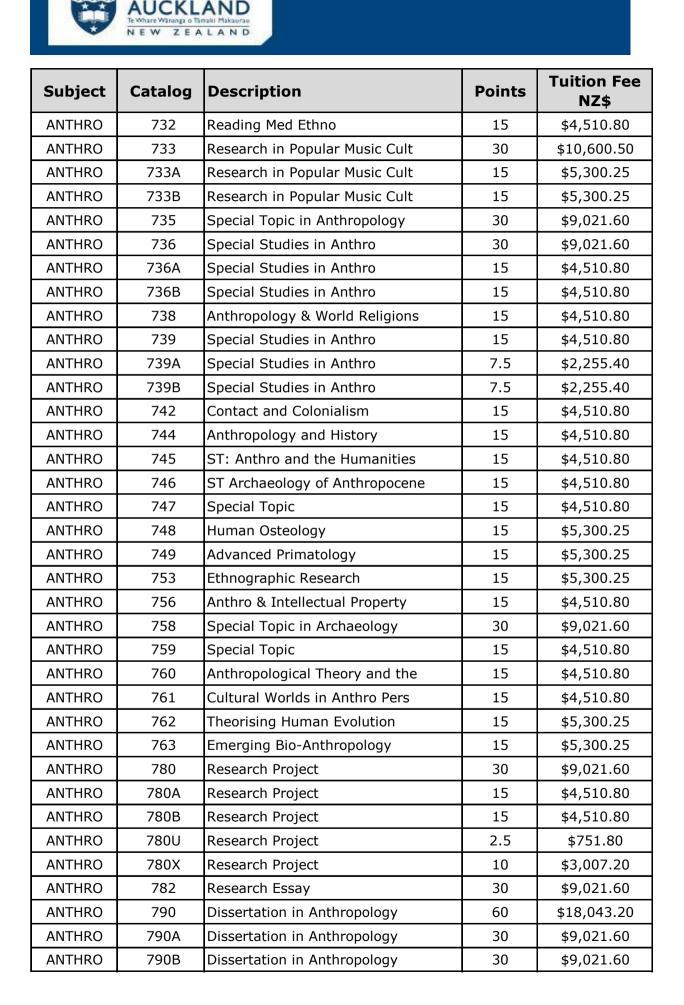

| Subject | Catalog | Description                    | Points | Tuition Fee<br>NZ\$ |
|---------|---------|--------------------------------|--------|---------------------|
| ANCIENT | 796A    | Thesis                         | 60     | \$18,043.20         |
| ANCIENT | 796B    | Thesis                         | 60     | \$18,043.20         |
| ANCIENT | 797A    | Research Portfolio             | 60     | \$18,043.20         |
| ANCIENT | 797B    | Research Portfolio             | 60     | \$18,043.20         |
| ANCIENT | 799A    | Thesis Part -time              | 30     | \$9,021.60          |
| ANCIENT | 799B    | Thesis Part -time              | 30     | \$9,021.60          |
| ANTHRO  | 100     | Human Cultures                 | 15     | \$4,035.00          |
| ANTHRO  | 101     | World Archaeology              | 15     | \$4,736.85          |
| ANTHRO  | 102     | How Humans Evolve              | 15     | \$4,736.85          |
| ANTHRO  | 103     | Musics of the World in Everyda | 15     | \$4,736.85          |
| ANTHRO  | 104     | Peoples and Culture of Pacific | 15     | \$4,035.00          |
| ANTHRO  | 104G    | Peoples and Culture of Pacific | 15     | \$4,035.00          |
| ANTHRO  | 106     | Iss and History in Pop Music   | 15     | \$4,035.00          |
| ANTHRO  | 106G    | Iss and History in Pop Music   | 15     | \$4,035.00          |
| ANTHRO  | 200     | Archaeo: Underst the Past      | 15     | \$4,736.85          |
| ANTHRO  | 201     | Human Evolution                | 15     | \$4,736.85          |
| ANTHRO  | 202     | Music and Identity in World Mu | 15     | \$4,736.85          |
| ANTHRO  | 203     | Thinking like a Social Anthrop | 15     | \$4,035.00          |
| ANTHRO  | 204     | Ethnography of Island Polynesi | 15     | \$4,035.00          |
| ANTHRO  | 205     | Primate Behav, Ecology & Conse | 15     | \$4,736.85          |
| ANTHRO  | 206     | Origins of Civilisation        | 15     | \$4,736.85          |
| ANTHRO  | 207     | Archaeological History of ANZ  | 15     | \$4,736.85          |
| ANTHRO  | 208     | Medical Anthropology           | 15     | \$4,736.85          |
| ANTHRO  | 211     | Human Sex, Gender and Sexualit | 15     | \$4,035.00          |
| ANTHRO  | 212     | Ethnographic Film and Photogra | 15     | \$4,035.00          |
| ANTHRO  | 213     | Questioning Race and Racism    | 15     | \$4,035.00          |
| ANTHRO  | 217     | Rhythm, Blues and Rock         | 15     | \$4,035.00          |
| ANTHRO  | 234     | Popular Musics of the Pacific  | 15     | \$4,736.85          |
| ANTHRO  | 235     | Anthropology of Human Remains  | 15     | \$4,736.85          |
| ANTHRO  | 236     | Special Topic                  | 15     | \$4,035.00          |
| ANTHRO  | 241     | Anthropology of Body           | 15     | \$4,035.00          |
| ANTHRO  | 244     | Politics of Culture            | 15     | \$4,035.00          |
| ANTHRO  | 246     | Tradition/History NZ Archaeol  | 15     | \$4,035.00          |
| ANTHRO  | 247     | Anthro Today: Debates Culture  | 15     | \$4,035.00          |
| ANTHRO  | 248     | Special Topic                  | 15     | \$4,035.00          |
| ANTHRO  | 250     | World-view and Religion        | 15     | \$4,035.00          |

| Subject | Catalog | Description                    | Points | Tuition Fee<br>NZ\$ |
|---------|---------|--------------------------------|--------|---------------------|
| ANTHRO  | 251     | Special Topic                  | 15     | \$4,035.00          |
| ANTHRO  | 252     | Global Heritage Management     | 15     | \$4,035.00          |
| ANTHRO  | 268     | Exploring Ethnography          | 15     | \$4,035.00          |
| ANTHRO  | 301     | Cont Resch in Music & Culture  | 15     | \$4,736.85          |
| ANTHRO  | 306     | Pacific Archaeology            | 15     | \$4,736.85          |
| ANTHRO  | 309     | Quantitative Methods in Anthro | 15     | \$4,035.00          |
| ANTHRO  | 310     | Reading Ethnography            | 15     | \$4,035.00          |
| ANTHRO  | 317     | Field Methods in Archaeology   | 15     | \$4,736.85          |
| ANTHRO  | 318     | Archaeological Science         | 15     | \$4,736.85          |
| ANTHRO  | 319     | World-view and Religion        | 15     | \$4,035.00          |
| ANTHRO  | 321     | Equality and Inequality        | 15     | \$4,035.00          |
| ANTHRO  | 322     | Origins of Civilisation        | 15     | \$4,035.00          |
| ANTHRO  | 327     | Music and Culture in Bollywood | 15     | \$4,736.85          |
| ANTHRO  | 328     | Bioarchaeology                 | 15     | \$4,736.85          |
| ANTHRO  | 329     | Music E.Asia: Trad, Mod, Globl | 15     | \$4,736.85          |
| ANTHRO  | 330     | Politics of Culture            | 15     | \$4,035.00          |
| ANTHRO  | 331     | Anthro Today: Debates Culture  | 15     | \$4,035.00          |
| ANTHRO  | 337     | Birth, Death and Disease: Anth | 15     | \$4,736.85          |
| ANTHRO  | 340     | Heritage Conserv in Aotearoa   | 15     | \$4,035.00          |
| ANTHRO  | 342     | Human Sex, Gender and Sexualit | 15     | \$4,035.00          |
| ANTHRO  | 345     | Directed Study in Anthropology | 15     | \$4,035.00          |
| ANTHRO  | 346     | Trad & Hist in NZ Archaeology  | 15     | \$4,035.00          |
| ANTHRO  | 347     | Special Topic in Anthropology  | 15     | \$4,035.00          |
| ANTHRO  | 348     | Perspectives on Human Growth   | 15     | \$4,736.85          |
| ANTHRO  | 349     | Primate Behav, Ecol, Consv     | 15     | \$4,736.85          |
| ANTHRO  | 351     | Special Topic                  | 15     | \$4,035.00          |
| ANTHRO  | 352     | ST: Applied Anthropology       | 15     | \$4,736.85          |
| ANTHRO  | 353     | Archaeology in Practice        | 15     | \$4,736.85          |
| ANTHRO  | 354     | Anthropology of the Body       | 15     | \$4,035.00          |
| ANTHRO  | 357     | Gender, Sexuality and Pop Mus  | 15     | \$4,035.00          |
| ANTHRO  | 358     | Gender & Colonialsm in Pacific | 15     | \$4,035.00          |
| ANTHRO  | 360     | Special Topic                  | 15     | \$4,035.00          |
| ANTHRO  | 362     | ST: Ethnographies oftheContemp | 15     | \$4,035.00          |
| ANTHRO  | 365     | Coming of the Māori: Archaeolo | 15     | \$4,035.00          |
| ANTHRO  | 366     | Medicine, Power and Politics   | 15     | \$4,035.00          |
| ANTHRO  | 367     | The Anthro of Human Remains    | 15     | \$4,736.85          |

| Subject | Catalog | Description                    | Points | Tuition Fee<br>NZ\$ |
|---------|---------|--------------------------------|--------|---------------------|
| ANTHRO  | 368     | Exploring Ethnography          | 15     | \$4,035.00          |
| ANTHRO  | 370     | Special Topic                  | 15     | \$4,035.00          |
| ANTHRO  | 399     | Capstone: Anthropological Sci  | 15     | \$4,736.85          |
| ANTHRO  | 700     | Mthd and Theory in Archaeology | 30     | \$10,600.50         |
| ANTHRO  | 700A    | Mthd and Theory in Archaeology | 15     | \$5,300.25          |
| ANTHRO  | 700B    | Mthd and Theory in Archaeology | 15     | \$5,300.25          |
| ANTHRO  | 701     | Human Palaeoecology            | 30     | \$10,600.50         |
| ANTHRO  | 701A    | Human Palaeoecology            | 15     | \$5,300.25          |
| ANTHRO  | 701B    | Human Palaeoecology            | 15     | \$5,300.25          |
| ANTHRO  | 703     | Landscape Archaeology          | 30     | \$10,600.50         |
| ANTHRO  | 703A    | Landscape Archaeology          | 15     | \$5,300.25          |
| ANTHRO  | 703B    | Landscape Archaeology          | 15     | \$5,300.25          |
| ANTHRO  | 704     | Material Culture               | 30     | \$10,600.50         |
| ANTHRO  | 704A    | Material Culture               | 15     | \$5,300.25          |
| ANTHRO  | 704B    | Material Culture               | 15     | \$5,300.25          |
| ANTHRO  | 708     | Cultural Rsrc Mgt in Archaelgy | 30     | \$10,600.50         |
| ANTHRO  | 708A    | Cultural Rsrc Mgt in Archaelgy | 15     | \$5,300.25          |
| ANTHRO  | 708B    | Cultural Rsrc Mgt in Archaelgy | 15     | \$5,300.25          |
| ANTHRO  | 709     | Applying Anthropology          | 15     | \$4,510.80          |
| ANTHRO  | 712     | Topic in Biological Anthro     | 30     | \$10,600.50         |
| ANTHRO  | 713     | Spec Topic in Biological Anth  | 30     | \$10,600.50         |
| ANTHRO  | 718A    | Interpreting Biocultural Data  | 15     | \$4,510.80          |
| ANTHRO  | 718B    | Interpreting Biocultural Data  | 15     | \$4,510.80          |
| ANTHRO  | 719     | Ethnographic Practice & Design | 30     | \$9,021.60          |
| ANTHRO  | 719A    | Ethnographic Practice & Design | 15     | \$4,510.80          |
| ANTHRO  | 719B    | Ethnographic Practice & Design | 15     | \$4,510.80          |
| ANTHRO  | 724     | Special Topic in Social Anthro | 30     | \$9,021.60          |
| ANTHRO  | 727     | Ethnographies of Music-making  | 30     | \$10,600.50         |
| ANTHRO  | 727A    | Ethnographies of Music-making  | 15     | \$5,300.25          |
| ANTHRO  | 727B    | Ethnographies of Music-making  | 15     | \$5,300.25          |
| ANTHRO  | 728     | Topic in Ethnomusicology       | 30     | \$9,021.60          |
| ANTHRO  | 728A    | Topic in Ethnomusicology       | 15     | \$4,510.80          |
| ANTHRO  | 728B    | Topic in Ethnomusicology       | 15     | \$4,510.80          |
| ANTHRO  | 729     | Special Studies in Anthro      | 15     | \$4,510.80          |
| ANTHRO  | 729A    | Specl Studies in Anthropology  | 7.5    | \$2,255.40          |
| ANTHRO  | 729B    | Specl Studies in Anthropology  | 7.5    | \$2,255.40          |

THE UNIVERSITY OF

| Subject  | Catalog | Description                    | Points | Tuition Fee<br>NZ\$ |
|----------|---------|--------------------------------|--------|---------------------|
| ANTHRO   | 790V    | Dissertation in Anthropology   | 5      | \$1,503.60          |
| ANTHRO   | 790X    | Dissertation in Anthropology   | 10     | \$3,007.20          |
| ANTHRO   | 792     | Dissertation in Anthropology   | 45     | \$15,900.75         |
| ANTHRO   | 792A    | Dissertation in Anthropology   | 22.5   | \$7,950.38          |
| ANTHRO   | 792B    | Dissertation in Anthropology   | 22.5   | \$7,950.38          |
| ANTHRO   | 792X    | Dissertation                   | 10     | \$3,533.50          |
| ANTHRO   | 796A    | Thesis in Anthropology         | 60     | \$21,201.00         |
| ANTHRO   | 796B    | Thesis in Anthropology         | 60     | \$21,201.00         |
| ANTHRO   | 796X    | Masters Thesis                 | 10     | \$3,533.50          |
| ANTHRO   | 796Y    | Masters Thesis                 | 20     | \$7,067.00          |
| ANTHRO   | 797A    | Research Portfolio             | 60     | \$18,043.20         |
| ANTHRO   | 797B    | Research Portfolio             | 60     | \$18,043.20         |
| ANTHRO   | 797X    | Research Portfolio             | 10     | \$3,007.20          |
| ANTHRO   | 797Y    | Research Portfolio             | 20     | \$6,014.40          |
| ANTHRO   | 798A    | MLitt Anthropology             | 60     | \$18,043.20         |
| ANTHRO   | 798B    | MLitt Anthropology             | 60     | \$18,043.20         |
| ANTHRO   | 799     | Thesis part-time               | 60     | \$21,201.00         |
| ANTHRO   | 799A    | Thesis part-time               | 30     | \$10,600.50         |
| ANTHRO   | 799B    | Thesis part-time               | 30     | \$10,600.50         |
| ANTHRO   | 898     | PhD Anthropology               | 120    | \$44,464.80         |
| APLINGST | 898     | PhD Applied Linguistics        | 120    | \$44,464.80         |
| ARTHIST  | 107     | The Renaissance: Art and the C | 15     | \$4,035.00          |
| ARTHIST  | 109     | Shock of Modern                | 15     | \$4,035.00          |
| ARTHIST  | 114     | Understanding Art: Leo to Dali | 15     | \$4,035.00          |
| ARTHIST  | 114G    | Understanding Art: Leo to Dali | 15     | \$4,035.00          |
| ARTHIST  | 115     | Global Art Histories           | 15     | \$4,035.00          |
| ARTHIST  | 115G    | Global Art Histories           | 15     | \$4,035.00          |
| ARTHIST  | 200     | Radical Change: 1850-1940      | 15     | \$4,035.00          |
| ARTHIST  | 201     | Art and Revolution 1750-1850   | 15     | \$4,035.00          |
| ARTHIST  | 203     | Art & Devotion in Nrthn Europe | 15     | \$4,035.00          |
| ARTHIST  | 204     | Ways of Seeing Contempory Art  | 15     | \$4,035.00          |
| ARTHIST  | 206     | South Asian Photography        | 15     | \$4,035.00          |
| ARTHIST  | 210     | Modernism and Design           | 15     | \$4,035.00          |
| ARTHIST  | 214     | Rethinking NZ Art and Curating | 15     | \$4,035.00          |
| ARTHIST  | 215     | Print in Northern Europe 1470- | 15     | \$4,035.00          |
| ARTHIST  | 217     | Contemporary Pacific Art       | 15     | \$4,035.00          |