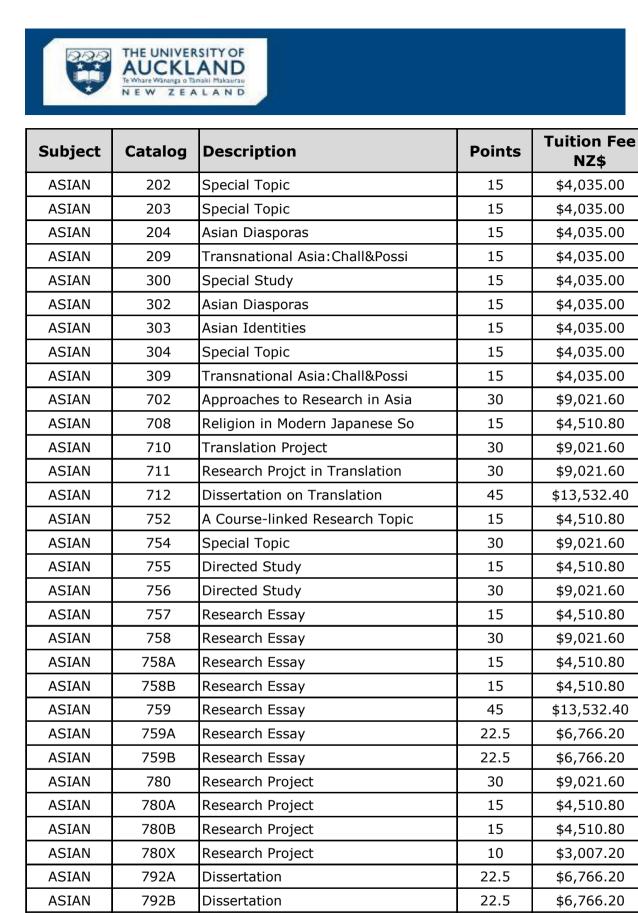

| Subject | Catalog | Description                  | Points | Tuition Fee<br>NZ\$ |
|---------|---------|------------------------------|--------|---------------------|
| ARTSGEN | 740     | Research Essay               | 15     | \$4,510.80          |
| ARTSGEN | 740A    | Research Essay               | 7.5    | \$2,255.40          |
| ARTSGEN | 740B    | Research Essay               | 7.5    | \$2,255.40          |
| ARTSGEN | 777     | Special Language Studies 1   | 15     | \$4,510.80          |
| ARTSGEN | 778     | Special Language Studies 2   | 30     | \$9,021.60          |
| ARTSGEN | 780     | Research Essay               | 30     | \$9,021.60          |
| ARTSGEN | 780A    | Research Essay               | 15     | \$4,510.80          |
| ARTSGEN | 780B    | Research Essay               | 15     | \$4,510.80          |
| ARTSGEN | 792     | Dissertation                 | 45     | \$13,532.40         |
| ARTSGEN | 792A    | Dissertation                 | 22.5   | \$6,766.20          |
| ARTSGEN | 792B    | Dissertation                 | 22.5   | \$6,766.20          |
| ARTSGEN | 794A    | Thesis                       | 45     | \$13,532.40         |
| ARTSGEN | 794B    | Thesis                       | 45     | \$13,532.40         |
| ARTSGEN | 794X    | Thesis                       | 10     | \$3,007.20          |
| ARTSGEN | 794Y    | Thesis                       | 20     | \$6,014.40          |
| ARTSGEN | 795     | MLitt Thesis part-time       | 60     | \$18,043.20         |
| ARTSGEN | 795A    | MLitt Thesis part-time       | 30     | \$9,021.60          |
| ARTSGEN | 795B    | MLitt Thesis part-time       | 30     | \$9,021.60          |
| ARTSGEN | 796A    | Thesis                       | 60     | \$18,043.20         |
| ARTSGEN | 796B    | Thesis                       | 60     | \$18,043.20         |
| ARTSGEN | 796X    | Masters Thesis               | 10     | \$3,007.20          |
| ARTSGEN | 796Y    | Masters Thesis               | 20     | \$6,014.40          |
| ARTSGEN | 797A    | Research Portfolio           | 60     | \$18,043.20         |
| ARTSGEN | 797B    | Research Portfolio           | 60     | \$18,043.20         |
| ARTSGEN | 797X    | Research Portfolio           | 10     | \$3,007.20          |
| ARTSGEN | 797Y    | Research Portfolio           | 20     | \$6,014.40          |
| ARTSGEN | 798     | Research Portfolio part-time | 60     | \$18,043.20         |
| ARTSGEN | 798A    | Research Portfolio part-time | 30     | \$9,021.60          |
| ARTSGEN | 798B    | Research Portfolio part-time | 30     | \$9,021.60          |
| ARTSGEN | 799     | Thesis part-time             | 60     | \$18,043.20         |
| ARTSGEN | 799A    | Thesis part-time             | 30     | \$9,021.60          |
| ARTSGEN | 799B    | Thesis part-time             | 30     | \$9,021.60          |
| ASIAN   | 100     | Images of Asia               | 15     | \$4,035.00          |
| ASIAN   | 140     | New Zealand and Asia         | 15     | \$4,035.00          |
| ASIAN   | 140G    | New Zealand and Asia         | 15     | \$4,035.00          |
| ASIAN   | 200     | Asian Identities             | 15     | \$4,035.00          |

\$13,532.40

\$13,532.40

\$18,043.20

\$18,043.20

\$3,007.20

45

45

60

60

10

ASIAN

ASIAN

ASIAN

ASIAN

ASIAN

793A

793B

796A

796B

796X

Thesis

Thesis

Thesis

Thesis