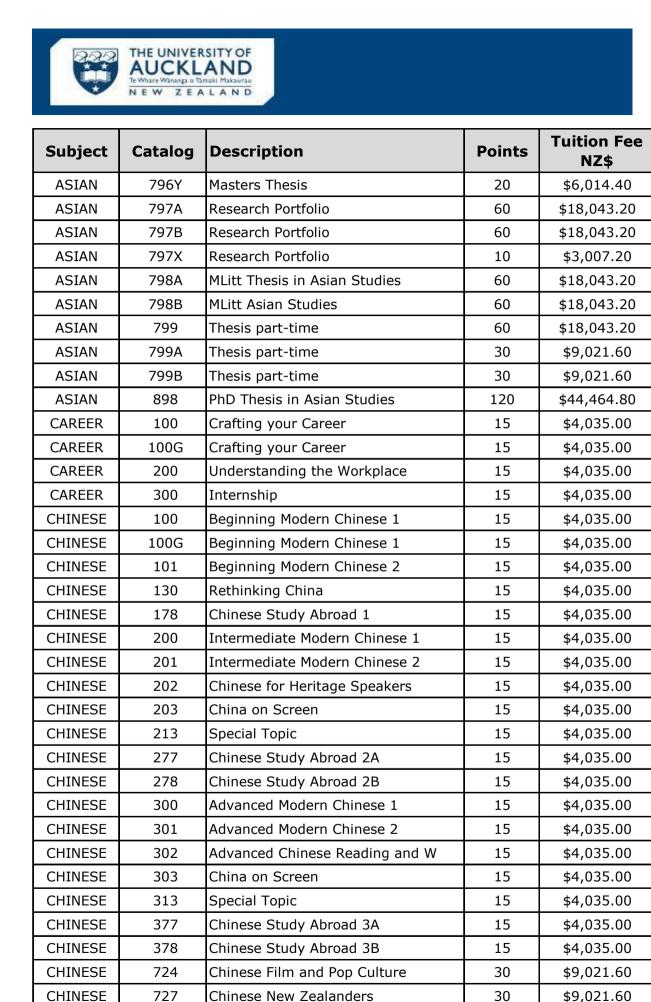

793B

796A

796B

796X

Thesis

Thesis

Thesis

Thesis

Masters Thesis

\$4,510.80

15

CHINESE

729A

Special Topic

| Subject  | Catalog | Description                    | Points | Tuition Fee<br>NZ\$ |
|----------|---------|--------------------------------|--------|---------------------|
| CHINESE  | 799B    | Thesis part-time               | 22.5   | \$6,766.20          |
| CHINESE  | 898     | PhD Chinese                    | 120    | \$44,464.80         |
| CLASSICS | 798A    | MLitt Classical Studies        | 60     | \$18,043.20         |
| CLASSICS | 798B    | MLitt Classical Studies        | 60     | \$18,043.20         |
| COMMS    | 100     | Comm, Tech and Culture         | 15     | \$4,035.00          |
| COMMS    | 104     | Advertising and Society        | 15     | \$4,035.00          |
| COMMS    | 104G    | Advertising and Society        | 15     | \$4,035.00          |
| COMMS    | 200     | Writing in the Workplace       | 15     | \$4,035.00          |
| COMMS    | 201     | Journalism Studies             | 15     | \$4,035.00          |
| COMMS    | 202     | Audiences and Users            | 15     | \$4,035.00          |
| COMMS    | 203     | Television Journalism          | 15     | \$4,035.00          |
| COMMS    | 204     | Social Media                   | 15     | \$4,035.00          |
| COMMS    | 205     | Writing: Concept and Craft     | 15     | \$4,035.00          |
| COMMS    | 206     | ST: Persuasion and Power       | 15     | \$4,035.00          |
| COMMS    | 207     | Special Topic                  | 15     | \$4,035.00          |
| COMMS    | 208     | Digital Communication Ethics   | 15     | \$4,035.00          |
| COMMS    | 209     | Special Topic                  | 15     | \$4,035.00          |
| COMMS    | 300     | New Media and the Future of Co | 15     | \$4,035.00          |
| COMMS    | 301     | Digital Communication and Prac | 15     | \$4,035.00          |
| COMMS    | 302     | Visual Communication           | 15     | \$4,035.00          |
| COMMS    | 303     | Sports Media                   | 15     | \$4,035.00          |
| COMMS    | 304     | Gender, Politics and the Media | 15     | \$4,035.00          |
| COMMS    | 306     | ST: Documentary & Social Chang | 15     | \$4,035.00          |
| COMMS    | 307     | Communication Internship       | 15     | \$4,035.00          |
| COMMS    | 308     | Special Topic                  | 15     | \$4,035.00          |
| COMMS    | 309     | Communication, Writing and Des | 15     | \$4,035.00          |
| COMMS    | 310     | Special Topic                  | 15     | \$4,035.00          |
| COMMS    | 700     | Digital Futures                | 30     | \$9,021.60          |
| COMMS    | 701     | Communication and Data         | 30     | \$9,021.60          |
| COMMS    | 702     | Comm Excess and Avoidance      | 30     | \$9,021.60          |
| COMMS    | 703     | Pop Communication and Politics | 30     | \$9,021.60          |
| COMMS    | 704     | ST: Communication and Culture  | 30     | \$9,021.60          |
| COMMS    | 710     | Special Topic                  | 30     | \$9,021.60          |
| COMMS    | 713     | Documentary Making             | 30     | \$9,021.60          |
| COMMS    | 748     | Special Topic                  | 30     | \$9,021.60          |
| COMPLIT  | 200     | World Lit I: Life, Death, War  | 15     | \$4,035.00          |
| COMPLIT  | 202     | Interpreting Folktales         | 15     | \$4,035.00          |
| COMPLIT  | 203     | Special Topic                  | 15     | \$4,035.00          |
| COMPLIT  | 206     | When East Meets West           | 15     | \$4,035.00          |
| COMPLIT  | 207     | Special Topic                  | 15     | \$4,035.00          |
| COMPLIT  | 208     | Directed Study in Comp Lit     | 15     | \$4,035.00          |
| COMPLIT  | 210     | World Lit 2: Machines Modernts | 15     | \$4,035.00          |
| COMPLIT  | 302     | When East Meets West           | 15     | \$4,035.00          |
| COMPLIT  | 303     | Interpreting Folktales         | 15     | \$4,035.00          |
| COMPLIT  | 304     | Intercultural Literary Studies | 15     | \$4,035.00          |