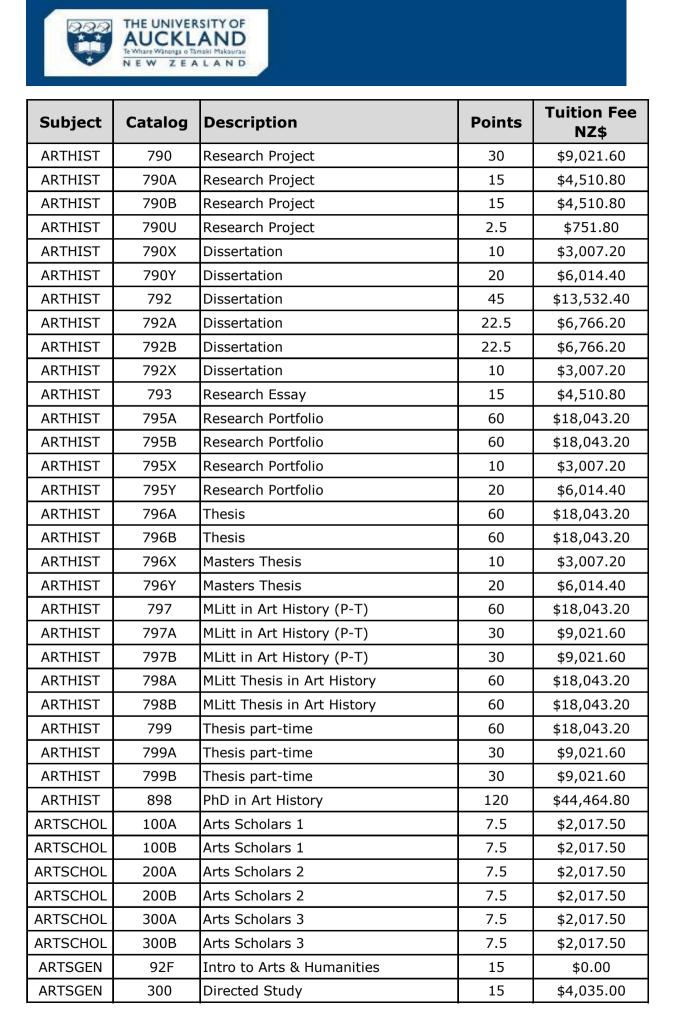

THE UNIVERSITY OF

| Subject  | Catalog | Description                    | Points | Tuition Fee<br>NZ\$ |
|----------|---------|--------------------------------|--------|---------------------|
| ANTHRO   | 790V    | Dissertation in Anthropology   | 5      | \$1,503.60          |
| ANTHRO   | 790X    | Dissertation in Anthropology   | 10     | \$3,007.20          |
| ANTHRO   | 792     | Dissertation in Anthropology   | 45     | \$15,900.75         |
| ANTHRO   | 792A    | Dissertation in Anthropology   | 22.5   | \$7,950.38          |
| ANTHRO   | 792B    | Dissertation in Anthropology   | 22.5   | \$7,950.38          |
| ANTHRO   | 792X    | Dissertation                   | 10     | \$3,533.50          |
| ANTHRO   | 796A    | Thesis in Anthropology         | 60     | \$21,201.00         |
| ANTHRO   | 796B    | Thesis in Anthropology         | 60     | \$21,201.00         |
| ANTHRO   | 796X    | Masters Thesis                 | 10     | \$3,533.50          |
| ANTHRO   | 796Y    | Masters Thesis                 | 20     | \$7,067.00          |
| ANTHRO   | 797A    | Research Portfolio             | 60     | \$18,043.20         |
| ANTHRO   | 797B    | Research Portfolio             | 60     | \$18,043.20         |
| ANTHRO   | 797X    | Research Portfolio             | 10     | \$3,007.20          |
| ANTHRO   | 797Y    | Research Portfolio             | 20     | \$6,014.40          |
| ANTHRO   | 798A    | MLitt Anthropology             | 60     | \$18,043.20         |
| ANTHRO   | 798B    | MLitt Anthropology             | 60     | \$18,043.20         |
| ANTHRO   | 799     | Thesis part-time               | 60     | \$21,201.00         |
| ANTHRO   | 799A    | Thesis part-time               | 30     | \$10,600.50         |
| ANTHRO   | 799B    | Thesis part-time               | 30     | \$10,600.50         |
| ANTHRO   | 898     | PhD Anthropology               | 120    | \$44,464.80         |
| APLINGST | 898     | PhD Applied Linguistics        | 120    | \$44,464.80         |
| ARTHIST  | 107     | The Renaissance: Art and the C | 15     | \$4,035.00          |
| ARTHIST  | 109     | Shock of Modern                | 15     | \$4,035.00          |
| ARTHIST  | 114     | Understanding Art: Leo to Dali | 15     | \$4,035.00          |
| ARTHIST  | 114G    | Understanding Art: Leo to Dali | 15     | \$4,035.00          |
| ARTHIST  | 115     | Global Art Histories           | 15     | \$4,035.00          |
| ARTHIST  | 115G    | Global Art Histories           | 15     | \$4,035.00          |
| ARTHIST  | 200     | Radical Change: 1850-1940      | 15     | \$4,035.00          |
| ARTHIST  | 201     | Art and Revolution 1750-1850   | 15     | \$4,035.00          |
| ARTHIST  | 203     | Art & Devotion in Nrthn Europe | 15     | \$4,035.00          |
| ARTHIST  | 204     | Ways of Seeing Contempory Art  | 15     | \$4,035.00          |
| ARTHIST  | 206     | South Asian Photography        | 15     | \$4,035.00          |
| ARTHIST  | 210     | Modernism and Design           | 15     | \$4,035.00          |
| ARTHIST  | 214     | Rethinking NZ Art and Curating | 15     | \$4,035.00          |
| ARTHIST  | 215     | Print in Northern Europe 1470- | 15     | \$4,035.00          |
| ARTHIST  | 217     | Contemporary Pacific Art       | 15     | \$4,035.00          |

| Subject | Catalog | Description                    | Points | Tuition Fee<br>NZ\$ |
|---------|---------|--------------------------------|--------|---------------------|
| ARTHIST | 224     | Power and Piety: the Baroque   | 15     | \$4,035.00          |
| ARTHIST | 225     | Imaging the Renaissance        | 15     | \$4,035.00          |
| ARTHIST | 230     | Art Crime                      | 15     | \$4,035.00          |
| ARTHIST | 231     | Framing the Viewer: 20th Centu | 15     | \$4,035.00          |
| ARTHIST | 233     | The Art of Gender Politics     | 15     | \$4,035.00          |
| ARTHIST | 235     | Contemporary Art in Aotearoa   | 15     | \$4,035.00          |
| ARTHIST | 236     | Artists and Patrons Ren Italy  | 15     | \$4,035.00          |
| ARTHIST | 238     | Māori Art History: Mana Taonga | 15     | \$4,035.00          |
| ARTHIST | 245     | Art of Majesty:Tudors &Stuarts | 15     | \$4,035.00          |
| ARTHIST | 246     | Global History of Photography  | 15     | \$4,035.00          |
| ARTHIST | 247     | Special Topic                  | 15     | \$4,035.00          |
| ARTHIST | 248     | Special Topic                  | 15     | \$4,035.00          |
| ARTHIST | 300     | Radical Change: 1850-1940      | 15     | \$4,035.00          |
| ARTHIST | 303     | Art and Devotion in Northern   | 15     | \$4,035.00          |
| ARTHIST | 310     | Modernism and Design           | 15     | \$4,035.00          |
| ARTHIST | 313     | South Asian Photography        | 15     | \$4,035.00          |
| ARTHIST | 314     | Rethinking NZ Art and Curating | 15     | \$4,035.00          |
| ARTHIST | 315     | The Print in N Eur 1470 - 1600 | 15     | \$4,035.00          |
| ARTHIST | 317     | Contemporary Pacific Art       | 15     | \$4,035.00          |
| ARTHIST | 321     | Art and Revolution 1750 - 1850 | 15     | \$4,035.00          |
| ARTHIST | 324     | Power and Piety: The Baroque   | 15     | \$4,035.00          |
| ARTHIST | 325     | Imaging the Renaissance        | 15     | \$4,035.00          |
| ARTHIST | 331     | Framing the Viewer: 20th Centu | 15     | \$4,035.00          |
| ARTHIST | 332     | Art Crime                      | 15     | \$4,035.00          |
| ARTHIST | 333     | The Art of Gender Politics     | 15     | \$4,035.00          |
| ARTHIST | 334     | Ways of Seeing Contemporary Ar | 15     | \$4,035.00          |
| ARTHIST | 335     | Contemporary Art in AotearoaNZ | 15     | \$4,035.00          |
| ARTHIST | 336     | Artists and Patrons Ren Italy  | 15     | \$4,035.00          |
| ARTHIST | 338     | Māori Art History: Mana Taonga | 15     | \$4,035.00          |
| ARTHIST | 345     | TheArtofMajesty:TudorsandStuar | 15     | \$4,035.00          |
| ARTHIST | 346     | Global History of Photography  | 15     | \$4,035.00          |
| ARTHIST | 347     | Special Topic                  | 15     | \$4,035.00          |
| ARTHIST | 348     | Special Topic                  | 15     | \$4,035.00          |
| ARTHIST | 349     | Special Topic                  | 15     | \$4,035.00          |
| ARTHIST | 700     | Partcpt, Collabrt, Photogrpy   | 30     | \$9,021.60          |
| ARTHIST | 700A    | Partcpt, Collabrt, Photogrpy   | 15     | \$4,510.80          |

| Subject | Catalog | Description                     | Points | Tuition Fee<br>NZ\$ |
|---------|---------|---------------------------------|--------|---------------------|
| ARTHIST | 700B    | Partcpt, Collabrt, Photogrpy    | 15     | \$4,510.80          |
| ARTHIST | 701     | Art for the City and the Court  | 30     | \$9,021.60          |
| ARTHIST | 701A    | Art for the City and the Court  | 15     | \$4,510.80          |
| ARTHIST | 701B    | Art for the City and the Court  | 15     | \$4,510.80          |
| ARTHIST | 703A    | Cross-cultural Encs and Creat   | 15     | \$4,510.80          |
| ARTHIST | 703B    | Cross-cultural Encs and Creat   | 15     | \$4,510.80          |
| ARTHIST | 706     | Public Art: Politics & Process  | 30     | \$9,021.60          |
| ARTHIST | 706A    | Public Art: Politics & Process  | 15     | \$4,510.80          |
| ARTHIST | 706B    | Public Art: Politics & Process  | 15     | \$4,510.80          |
| ARTHIST | 715     | ST:Museums&Politics of Culture  | 15     | \$4,510.80          |
| ARTHIST | 719     | Public Art: Issues & Cntroversy | 15     | \$4,510.80          |
| ARTHIST | 722     | Rembrandt and the Dutch Golden  | 30     | \$9,021.60          |
| ARTHIST | 722A    | Rembrandt and the Dutch Golden  | 15     | \$4,510.80          |
| ARTHIST | 722B    | Rembrandt and the Dutch Golden  | 15     | \$4,510.80          |
| ARTHIST | 724     | Special Topic                   | 15     | \$4,510.80          |
| ARTHIST | 725     | Concepts in Contemporary Art    | 30     | \$9,021.60          |
| ARTHIST | 725A    | Concepts in Contemporary Art    | 15     | \$4,510.80          |
| ARTHIST | 725B    | Concepts in Contemporary Art    | 15     | \$4,510.80          |
| ARTHIST | 726     | Special Study                   | 15     | \$4,510.80          |
| ARTHIST | 727     | Art in Context: Study Abroad    | 15     | \$4,510.80          |
| ARTHIST | 728     | Special Topic                   | 30     | \$9,021.60          |
| ARTHIST | 728A    | Special Topic                   | 15     | \$4,510.80          |
| ARTHIST | 728B    | Special Topic                   | 15     | \$4,510.80          |
| ARTHIST | 730     | Exploring Pacific Art           | 30     | \$9,021.60          |
| ARTHIST | 730A    | Exploring Pacific Art           | 15     | \$4,510.80          |
| ARTHIST | 730B    | Exploring Pacific Art           | 15     | \$4,510.80          |
| ARTHIST | 731     | Sites of Resistance             | 15     | \$4,510.80          |
| ARTHIST | 732     | Topics in Pacific Art           | 15     | \$4,510.80          |
| ARTHIST | 733     | Special Topic                   | 15     | \$4,510.80          |
| ARTHIST | 734     | Art Writing & Curatorial Prac   | 30     | \$9,021.60          |
| ARTHIST | 734A    | Art Writing & Curatorial Prac   | 15     | \$4,510.80          |
| ARTHIST | 734B    | Art Writing & Curatorial Prac   | 15     | \$4,510.80          |
| ARTHIST | 737     | Special Topic                   | 15     | \$4,510.80          |
| ARTHIST | 738     | Special Topic                   | 30     | \$9,021.60          |
| ARTHIST | 738A    | Special Topic                   | 15     | \$4,510.80          |
| ARTHIST | 738B    | Special Topic                   | 15     | \$4,510.80          |

| Subject | Catalog | Description                  | Points | Tuition Fee<br>NZ\$ |
|---------|---------|------------------------------|--------|---------------------|
| ARTSGEN | 740     | Research Essay               | 15     | \$4,510.80          |
| ARTSGEN | 740A    | Research Essay               | 7.5    | \$2,255.40          |
| ARTSGEN | 740B    | Research Essay               | 7.5    | \$2,255.40          |
| ARTSGEN | 777     | Special Language Studies 1   | 15     | \$4,510.80          |
| ARTSGEN | 778     | Special Language Studies 2   | 30     | \$9,021.60          |
| ARTSGEN | 780     | Research Essay               | 30     | \$9,021.60          |
| ARTSGEN | 780A    | Research Essay               | 15     | \$4,510.80          |
| ARTSGEN | 780B    | Research Essay               | 15     | \$4,510.80          |
| ARTSGEN | 792     | Dissertation                 | 45     | \$13,532.40         |
| ARTSGEN | 792A    | Dissertation                 | 22.5   | \$6,766.20          |
| ARTSGEN | 792B    | Dissertation                 | 22.5   | \$6,766.20          |
| ARTSGEN | 794A    | Thesis                       | 45     | \$13,532.40         |
| ARTSGEN | 794B    | Thesis                       | 45     | \$13,532.40         |
| ARTSGEN | 794X    | Thesis                       | 10     | \$3,007.20          |
| ARTSGEN | 794Y    | Thesis                       | 20     | \$6,014.40          |
| ARTSGEN | 795     | MLitt Thesis part-time       | 60     | \$18,043.20         |
| ARTSGEN | 795A    | MLitt Thesis part-time       | 30     | \$9,021.60          |
| ARTSGEN | 795B    | MLitt Thesis part-time       | 30     | \$9,021.60          |
| ARTSGEN | 796A    | Thesis                       | 60     | \$18,043.20         |
| ARTSGEN | 796B    | Thesis                       | 60     | \$18,043.20         |
| ARTSGEN | 796X    | Masters Thesis               | 10     | \$3,007.20          |
| ARTSGEN | 796Y    | Masters Thesis               | 20     | \$6,014.40          |
| ARTSGEN | 797A    | Research Portfolio           | 60     | \$18,043.20         |
| ARTSGEN | 797B    | Research Portfolio           | 60     | \$18,043.20         |
| ARTSGEN | 797X    | Research Portfolio           | 10     | \$3,007.20          |
| ARTSGEN | 797Y    | Research Portfolio           | 20     | \$6,014.40          |
| ARTSGEN | 798     | Research Portfolio part-time | 60     | \$18,043.20         |
| ARTSGEN | 798A    | Research Portfolio part-time | 30     | \$9,021.60          |
| ARTSGEN | 798B    | Research Portfolio part-time | 30     | \$9,021.60          |
| ARTSGEN | 799     | Thesis part-time             | 60     | \$18,043.20         |
| ARTSGEN | 799A    | Thesis part-time             | 30     | \$9,021.60          |
| ARTSGEN | 799B    | Thesis part-time             | 30     | \$9,021.60          |
| ASIAN   | 100     | Images of Asia               | 15     | \$4,035.00          |
| ASIAN   | 140     | New Zealand and Asia         | 15     | \$4,035.00          |
| ASIAN   | 140G    | New Zealand and Asia         | 15     | \$4,035.00          |
| ASIAN   | 200     | Asian Identities             | 15     | \$4,035.00          |